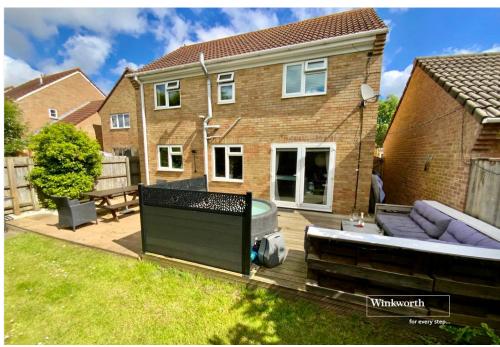

The rear garden is a key feature of this home with its good degree of privacy and southerly aspect. There is a raised decking area with space for Jacuzzi hot tub, patio to one side and lawn to the rear. Storage space to one side of the property side access from the front via a side gate to the other.