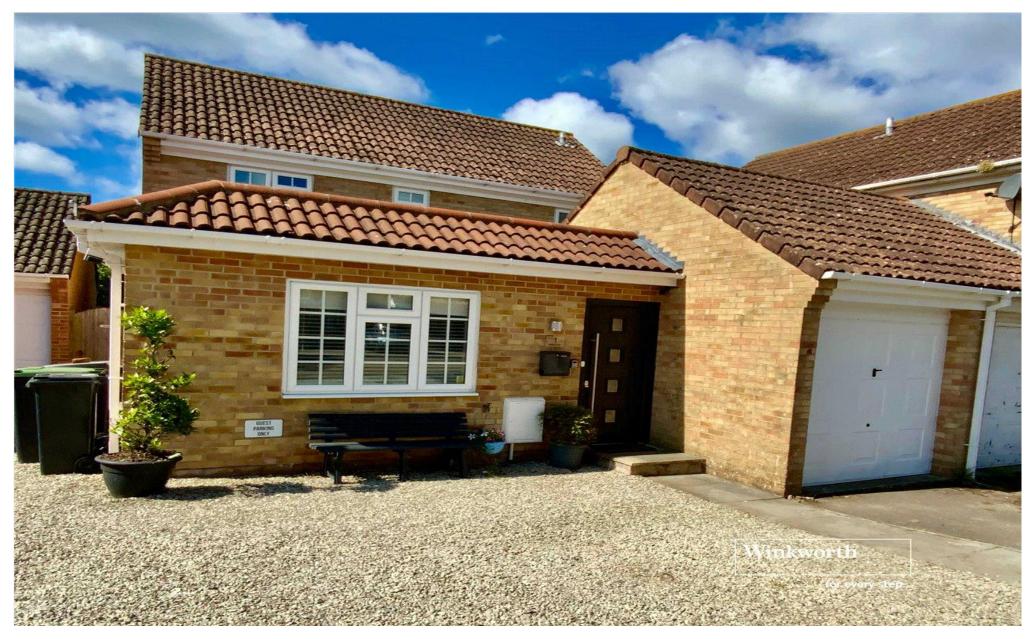

## Well presented link detached house in a quiet cul-de-sac close to Mudeford Wood. The property enjoys a south facing garden and versatile accommodation. Award winning beaches and excellent local schools are also nearby.

## **Description:**

Well presented link detached house in a quiet cul-de-sac adjacent to the Mude Valley nature reserve. The property enjoys a south facing garden and versatile accommodation. Award winning beaches and excellent local schools are also nearby.

Bedroom one is set to the rear of the property with its own ensuite shower room. There are two further bedrooms on the first floor as well as a family bathroom.

To the front of the property there is a driveway providing ample off road parking The front section of the garage has been retained for storage.