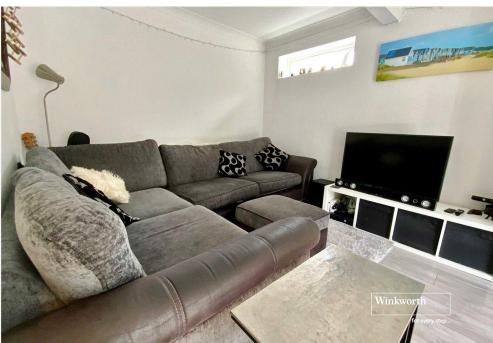

The front door leads into the entrance hall. There is a ground floor cloakroom with WC and basin.

The open plan living space is set to the rear of the property with doors to the garden. The kitchen features a range of base and eye level units as well as some integral appliances. Side door and space for a dining room table and chairs.