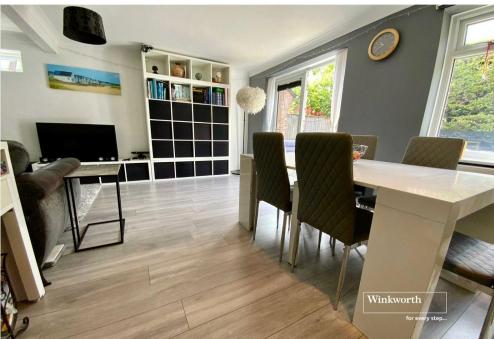

The front door leads into the entrance hall. There is a ground floor cloakroom with WC and basin.

The open plan living space is set to the rear of the property with doors to the garden. The kitchen features a range of base and eye level units as well as some integral appliances. Side door and space for a dining room table and chairs.