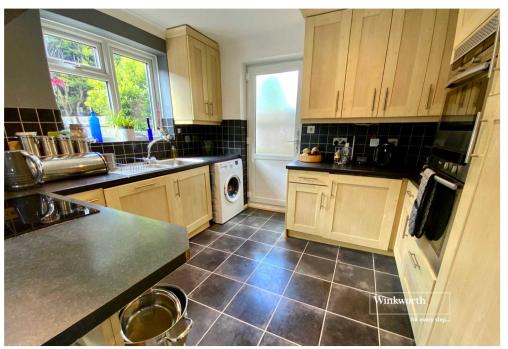

The front door leads into the entrance hall. There is a ground floor cloakroom with WC and basin.

The open plan living space is set to the rear of the property with doors to the garden. The kitchen features a range of base and eye level units as well as some integral appliances. Side door and space for a dining room table and chairs.