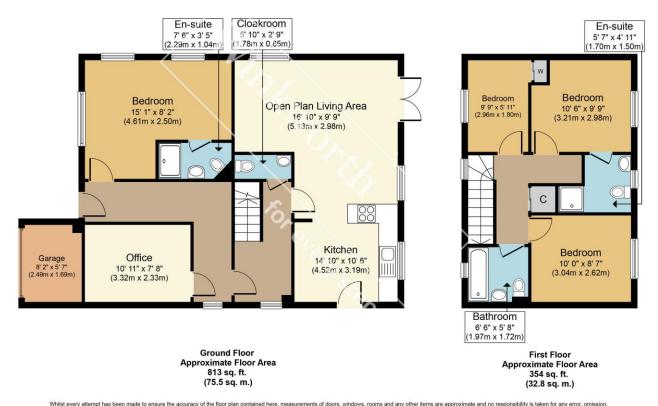

The rear section of the garage has been converted into a home office space which is accessed from the entrance hall.

Stairs lead up to the first floor landing with two storage cupboards and loft access.

Bedroom one is set to the rear of the property with its own ensuite shower room. There are two further bedrooms on the first floor as well as a family bathroom.

To the front of the property there is a driveway providing ample off road parking The front section of the garage has been retained for storage.

## **Summary:**

- Well presented link detached house
- Four bedrooms
- Three bath/shower rooms
- Open plan lounge/diner/kitchen
- Annexe area perfect for holiday lets
- Home office space
- Ground floor cloakroom
- South facing garden
- Ample off road parking
- Adjacent to the Mude Valley nature reserve (designated site of scientific interest)
- Short walk to award winning beaches
- Mudeford infants/juniors & Highcliffe
  Secondary school within walking distance
- BCP Council Tax Band = "D"