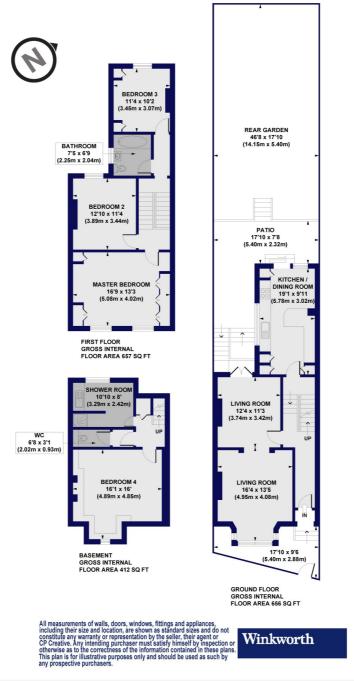

## Winkworth

Laura Terrace, N4
Approx. Gross Internal Floor Area 1725 sq. ft / 160.30 sq. m

This floorplan is for illustration purposes only and is not to scale. The position and size of doors, windows, appliances and other features are approximate.