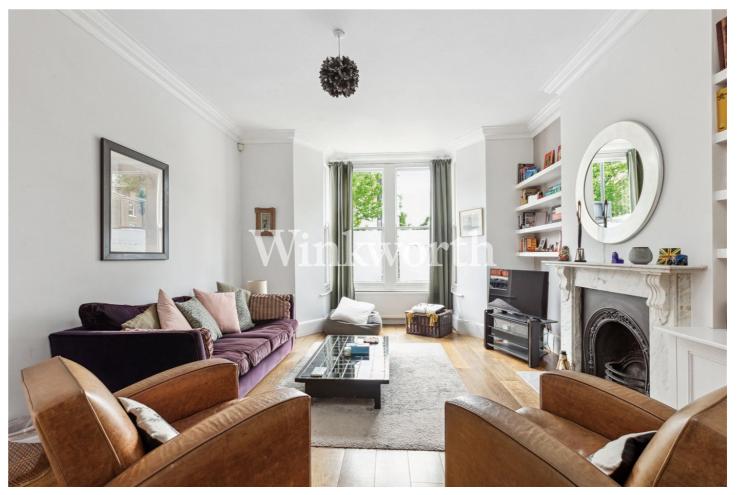

## **DESCRIPTION:**

A charming, four-bedroom, two-bathroom family home with tremendous potential to extend subject to planning permission. Standing at 1,725 sqft, the property offers a wealth of charm throughout and offers any potential purchaser to put their own stamp on the house. Accommodation comprises of two wonderfully bright double reception rooms with a beautiful fireplace and solid wood flooring. The rear of the house occupies a spacious kitchen, with ample dining space and sliding doors out to the most sensational, private garden, complete with patioed and grassed area, perfect for al fresco dining. All four bedrooms are genuine doubles, the first floor including the master bedroom with built in storage, and two further double bedrooms. The fourth bedroom can be found in the basement, along with an additional shower room, while the property is completed with a family bathroom on the first floor.