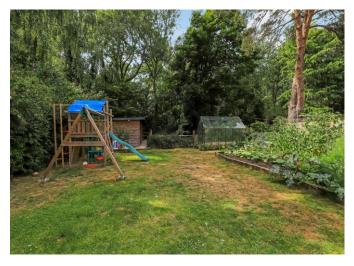

Outside the driveway offers plenty of parking and access to the double garage. The superb rear garden is low maintenance and offers a high degree of privacy bordered by fencing, mature shrubs and specimen trees. A paved patio area stretches across the rear of the property providing an ideal area for outside entertaining. Within the garden is an outbuilding/workshop with wine cellar.