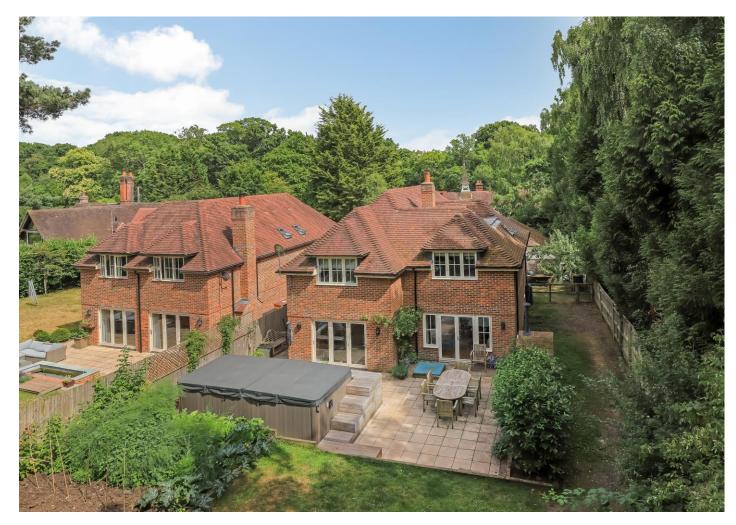

Outside the driveway offers plenty of parking and access to the double garage. The superb rear garden is low maintenance and offers a high degree of privacy bordered by fencing, mature shrubs and specimen trees. A paved patio area stretches across the rear of the property providing an ideal area for outside entertaining. Within the garden is an outbuilding/workshop with wine cellar.