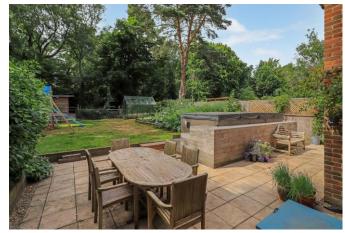

Outside the driveway offers plenty of parking and access to the double garage. The superb rear garden is low maintenance and offers a high degree of privacy bordered by fencing, mature shrubs and specimen trees. A paved patio area stretches across the rear of the property providing an ideal area for outside entertaining. Within the garden is an outbuilding/workshop with wine cellar.