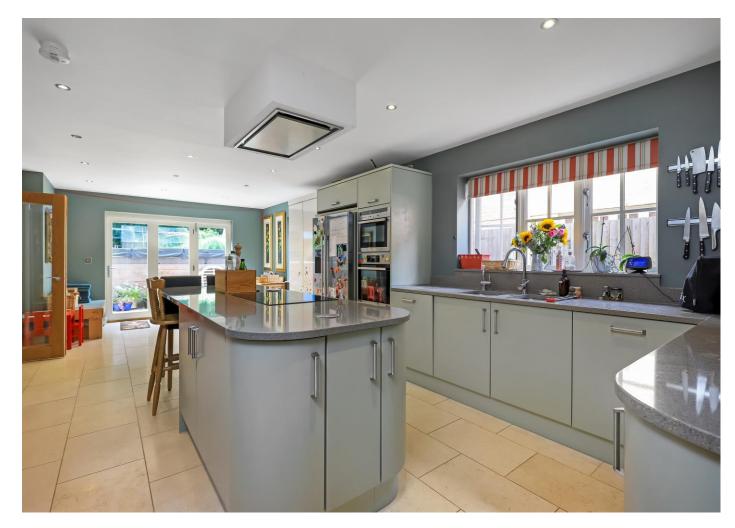

This contemporary four-bedroom home is truly stunning and offers generous accommodation throughout. Ouality and style are on offer in abundance with this wonderful home. The striking exterior leads to the equally impressive interior, which starts in the large entrance hall leading to all principal ground floor rooms. Spanning the length of the property front to back, is a large sitting/dining room with log burning stove and French doors leading to the rear garden. The kitchen/breakfast/family room is a light and airy space, beautifully fitted with a wide range of modern eye and base level units and a large island, the perfect family/social space ideal for modern day living. Just off the kitchen is a useful utility room which also provides access to the garden. To the front elevation is a study/office. A cloakroom completes downstairs. Upstairs there are four generous bedrooms, the master and bedroom two benefit from luxury en-suite shower rooms, bedrooms three and four are serviced by a well-appointed bathroom.