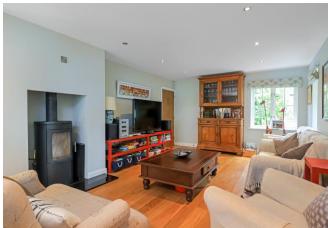

This contemporary four-bedroom home is truly stunning and offers generous accommodation throughout. Ouality and style are on offer in abundance with this wonderful home. The striking exterior leads to the equally impressive interior, which starts in the large entrance hall leading to all principal ground floor rooms. Spanning the length of the property front to back, is a large sitting/dining room with log burning stove and French doors leading to the rear garden. The kitchen/breakfast/family room is a light and airy space, beautifully fitted with a wide range of modern eye and base level units and a large island, the perfect family/social space ideal for modern day living. Just off the kitchen is a useful utility room which also provides access to the garden. To the front elevation is a study/office. A cloakroom completes downstairs. Upstairs there are four generous bedrooms, the master and bedroom two benefit from luxury en-suite shower rooms, bedrooms three and four are serviced by a well-appointed bathroom.