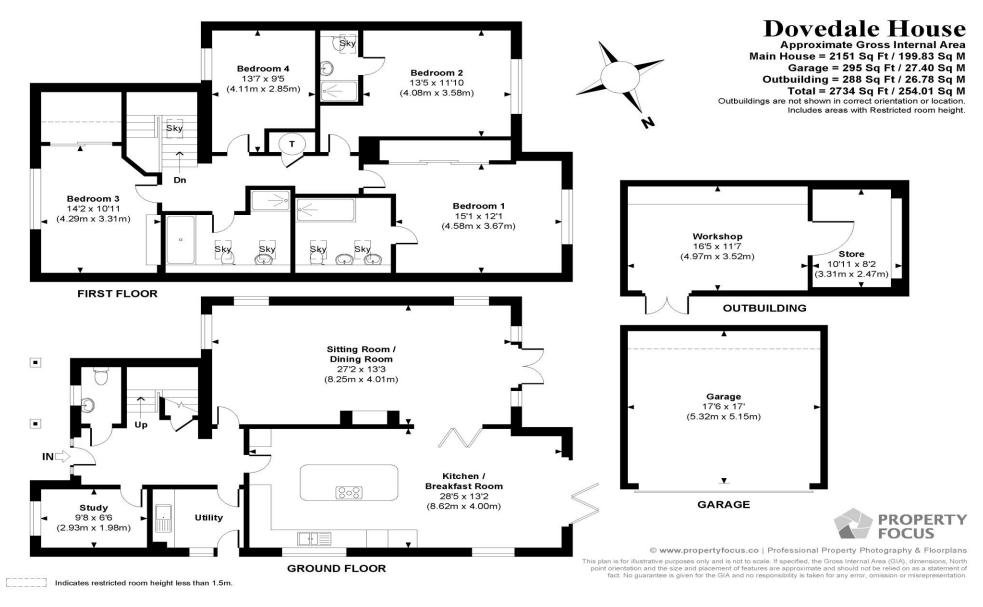

This contemporary four-bedroom home is truly stunning and offers generous accommodation throughout. Ouality and style are on offer in abundance with this wonderful home. The striking exterior leads to the equally impressive interior, which starts in the large entrance hall leading to all principal ground floor rooms. Spanning the length of the property front to back, is a large sitting/dining room with log burning stove and French doors leading to the rear garden. The kitchen/breakfast/family room is a light and airy space, beautifully fitted with a wide range of modern eye and base level units and a large island, the perfect family/social space ideal for modern day living. Just off the kitchen is a useful utility room which also provides access to the garden. To the front elevation is a study/office. A cloakroom completes downstairs. Upstairs there are four generous bedrooms, the master and bedroom two benefit from luxury en-suite shower rooms, bedrooms three and four are serviced by a well-appointed bathroom.

Outside the driveway offers plenty of parking and access to the double garage. The superb rear garden is low maintenance and offers a high degree of privacy bordered by fencing, mature shrubs and specimen trees. A paved patio area stretches across the rear of the property providing an ideal area for outside entertaining. Within the garden is an outbuilding/workshop with wine cellar.