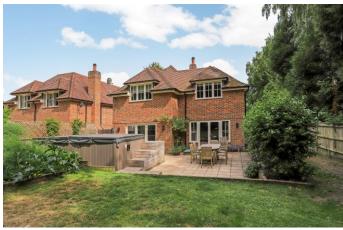

This contemporary four-bedroom home is truly stunning and offers generous accommodation throughout. Ouality and style are on offer in abundance with this wonderful home. The striking exterior leads to the equally impressive interior, which starts in the large entrance hall leading to all principal ground floor rooms. Spanning the length of the property front to back, is a large sitting/dining room with log burning stove and French doors leading to the rear garden. The kitchen/breakfast/family room is a light and airy space, beautifully fitted with a wide range of modern eye and base level units and a large island, the perfect family/social space ideal for modern day living. Just off the kitchen is a useful utility room which also provides access to the garden. To the front elevation is a study/office. A cloakroom completes downstairs. Upstairs there are four generous bedrooms, the master and bedroom two benefit from luxury en-suite shower rooms, bedrooms three and four are serviced by a well-appointed bathroom.

Outside the driveway offers plenty of parking and access to the double garage. The superb rear garden is low maintenance and offers a high degree of privacy bordered by fencing, mature shrubs and specimen trees. A paved patio area stretches across the rear of the property providing an ideal area for outside entertaining. Within the garden is an outbuilding/workshop with wine cellar.