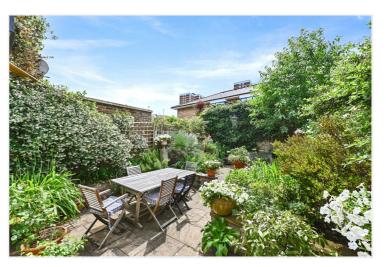

## DESCRIPTION

This wider than average house offers well proportioned accommodation arranged over three floors and is extremely well presented throughout, blending classic and contemporary styles. The ground floor offers entrance hall, cloakroom, dining room, kitchen and reception room spanning the back of the house which opens to a walled south west facing garden. The first floor offers the main bedroom suite, further double bedroom and shower room, whilst the top floor offers two bedrooms and bathroom.