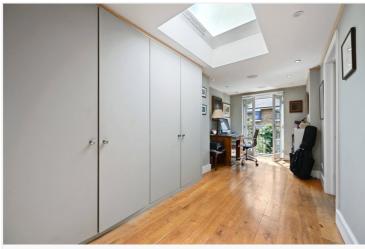

## DESCRIPTION

This wider than average house offers well proportioned accommodation arranged over three floors and is extremely well presented throughout, blending classic and contemporary styles. The ground floor offers entrance hall, cloakroom, dining room, kitchen and reception room spanning the back of the house which opens to a walled south west facing garden. The first floor offers the main bedroom suite, further double bedroom and shower room, whilst the top floor offers two bedrooms and bathroom.