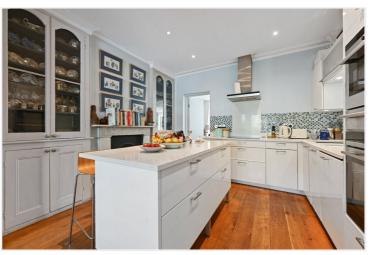

## DESCRIPTION

This wider than average house offers well proportioned accommodation arranged over three floors and is extremely well presented throughout, blending classic and contemporary styles. The ground floor offers entrance hall, cloakroom, dining room, kitchen and reception room spanning the back of the house which opens to a walled south west facing garden. The first floor offers the main bedroom suite, further double bedroom and shower room, whilst the top floor offers two bedrooms and bathroom.