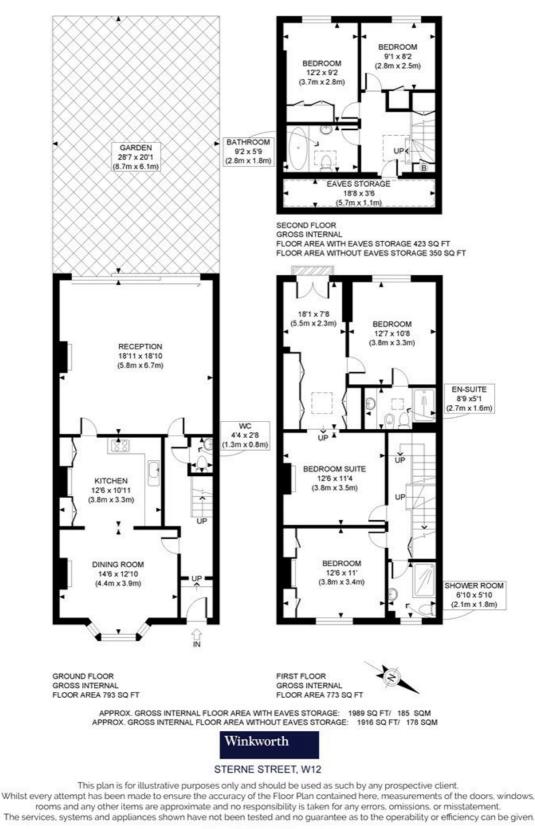

## DESCRIPTION

This wider than average house offers well proportioned accommodation arranged over three floors and is extremely well presented throughout, blending classic and contemporary styles. The ground floor offers entrance hall, cloakroom, dining room, kitchen and reception room spanning the back of the house which opens to a walled south west facing garden. The first floor offers the main bedroom suite, further double bedroom and shower room, whilst the top floor offers two bedrooms and bathroom.

An absolute must see!

LOCAL AUTHORITY Hammersmith & Fulham

**TENURE** Freehold.

PRICE: £1,675,000 Freehold

PROPERTY PHOT PLANS

The displayed square footage is taken from the floor plans with measurements created using the Royal Institute of Chartered Surveyors' Code of Practice for Measuring. These measurements are approximate and included for illustrative purposes only. Winkworth does not make any representation as to the accuracy of these measurements and you should seek to verify them for yourself. Winkworth accept no liability for any loss you may suffer if you rely on these measurements.