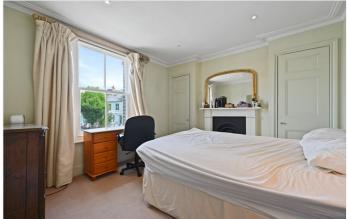

## DESCRIPTION

This wider than average house offers well proportioned accommodation arranged over three floors and is extremely well presented throughout, blending classic and contemporary styles. The ground floor offers entrance hall, cloakroom, dining room, kitchen and reception room spanning the back of the house which opens to a walled south west facing garden. The first floor offers the main bedroom suite, further double bedroom and shower room, whilst the top floor offers two bedrooms and bathroom.