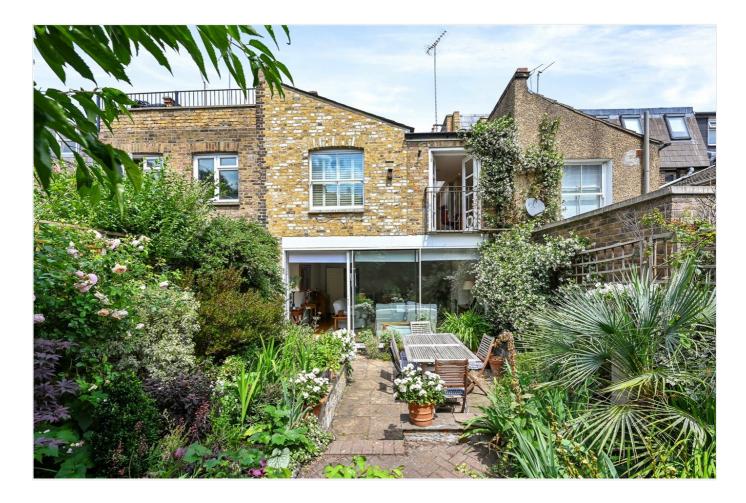

## DESCRIPTION

This wider than average house offers well proportioned accommodation arranged over three floors and is extremely well presented throughout, blending classic and contemporary styles. The ground floor offers entrance hall, cloakroom, dining room, kitchen and reception room spanning the back of the house which opens to a walled south west facing garden. The first floor offers the main bedroom suite, further double bedroom and shower room, whilst the top floor offers two bedrooms and bathroom.