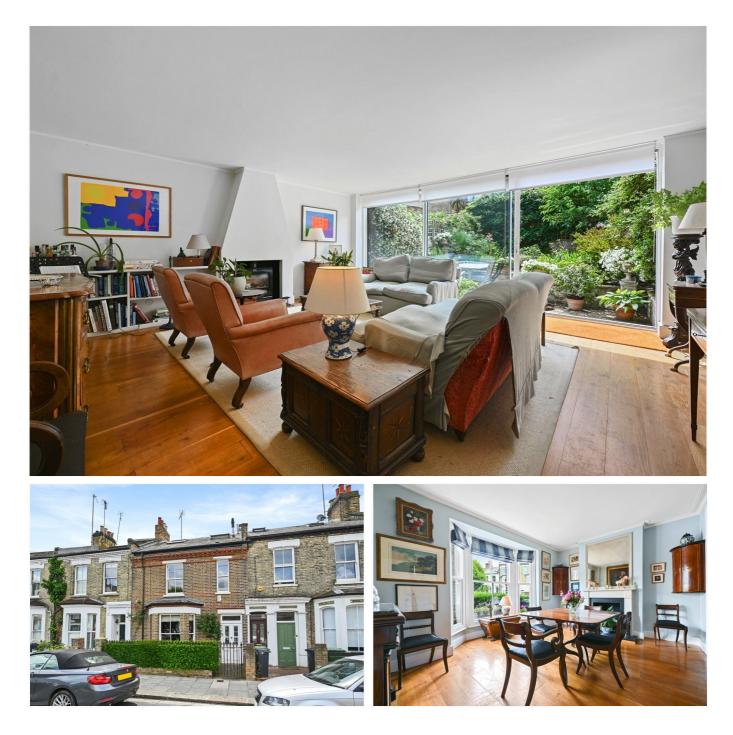

## DESCRIPTION

This wider than average house offers well proportioned accommodation arranged over three floors and is extremely well presented throughout, blending classic and contemporary styles. The ground floor offers entrance hall, cloakroom, dining room, kitchen and reception room spanning the back of the house which opens to a walled south west facing garden. The first floor offers the main bedroom suite, further double bedroom and shower room, whilst the top floor offers two bedrooms and bathroom.

An absolute must see!

LOCAL AUTHORITY Hammersmith & Fulham

**TENURE** Freehold.

PRICE: £1,675,000 Freehold

PROPERTY PHOT PLANS

The displayed square footage is taken from the floor plans with measurements created using the Royal Institute of Chartered Surveyors' Code of Practice for Measuring. These measurements are approximate and included for illustrative purposes only. Winkworth does not make any representation as to the accuracy of these measurements and you should seek to verify them for yourself. Winkworth accept no liability for any loss you may suffer if you rely on these measurements.