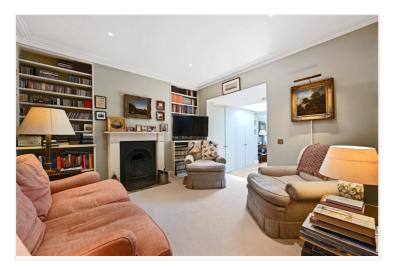

## DESCRIPTION

This wider than average house offers well proportioned accommodation arranged over three floors and is extremely well presented throughout, blending classic and contemporary styles. The ground floor offers entrance hall, cloakroom, dining room, kitchen and reception room spanning the back of the house which opens to a walled south west facing garden. The first floor offers the main bedroom suite, further double bedroom and shower room, whilst the top floor offers two bedrooms and bathroom.