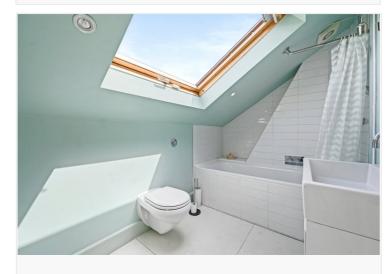

## DESCRIPTION

This wider than average house offers well proportioned accommodation arranged over three floors and is extremely well presented throughout, blending classic and contemporary styles. The ground floor offers entrance hall, cloakroom, dining room, kitchen and reception room spanning the back of the house which opens to a walled south west facing garden. The first floor offers the main bedroom suite, further double bedroom and shower room, whilst the top floor offers two bedrooms and bathroom.