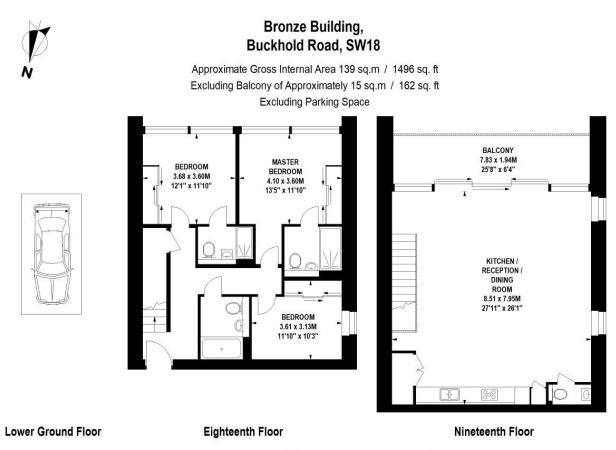

Positioned on an upper floor with lift access, this spacious home spans approximately 1,496 sq ft and features three modern bathrooms, a bright reception room, and well-proportioned bedrooms, offering generous living space throughout. One of the standout features of this property is the private roof terrace, ideal for al fresco dining, entertaining guests, or simply enjoying panoramic city views.

Floor Plan produced for WINKWORTH by Mays Floorplans © . Tel 020 3397 4594 Illustration for identification purposes only, not to scale All measurements are maximum, and include wardrobes and window bays where applicable