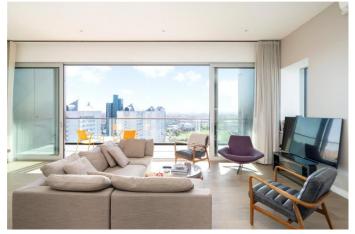

## FLAT 79, BRONZE BUILDING

Luxurious Penthouse with Roof Terrace.

Welcome to this beautifully designed three-bedroom penthouse apartment situated in the sought-after Bronze Building, a contemporary purpose-built development in the heart of South West London. This new, leasehold property offers the perfect combination of style, comfort, and convenience, making it ideal for professionals and families alike.

Positioned on an upper floor with lift access, this spacious home spans approximately 1,496 sq ft and features three modern bathrooms, a bright reception room, and well-proportioned bedrooms, offering generous living space throughout. One of the standout features of this property is the private roof terrace, ideal for al fresco dining, entertaining guests, or simply enjoying panoramic city views.