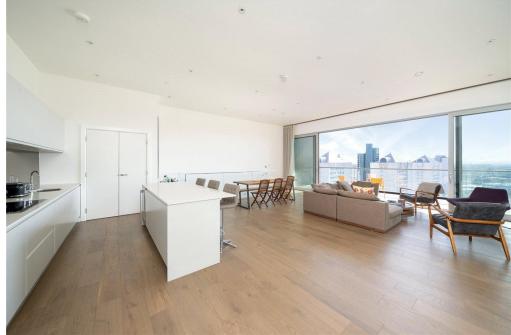

Positioned on an upper floor with lift access, this spacious home spans approximately 1,496 sq ft and features three modern bathrooms, a bright reception room, and well-proportioned bedrooms, offering generous living space throughout. One of the standout features of this property is the private roof terrace, ideal for al fresco dining, entertaining guests, or simply enjoying panoramic city views.