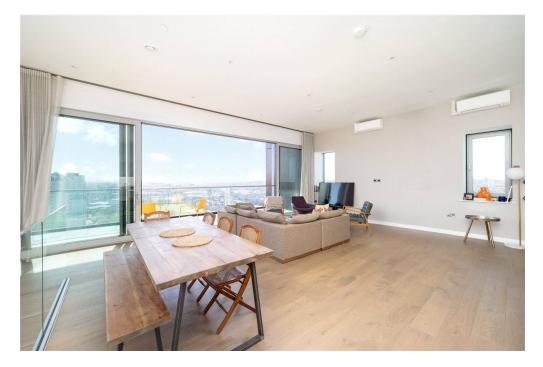

Positioned on an upper floor with lift access, this spacious home spans approximately 1,496 sq ft and features three modern bathrooms, a bright reception room, and well-proportioned bedrooms, offering generous living space throughout. One of the standout features of this property is the private roof terrace, ideal for al fresco dining, entertaining guests, or simply enjoying panoramic city views.