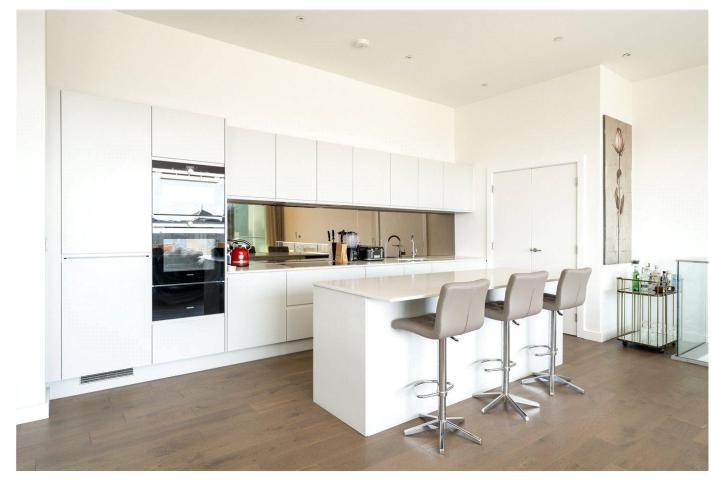

## FLAT 79, BRONZE BUILDING

Luxurious Penthouse with Roof Terrace.

Welcome to this beautifully designed three-bedroom penthouse apartment situated in the sought-after Bronze Building, a contemporary purpose-built development in the heart of South West London. This new, leasehold property offers the perfect combination of style, comfort, and convenience, making it ideal for professionals and families alike.

Positioned on an upper floor with lift access, this spacious home spans approximately 1,496 sq ft and features three modern bathrooms, a bright reception room, and well-proportioned bedrooms, offering generous living space throughout. One of the standout features of this property is the private roof terrace, ideal for al fresco dining, entertaining guests, or simply enjoying panoramic city views.