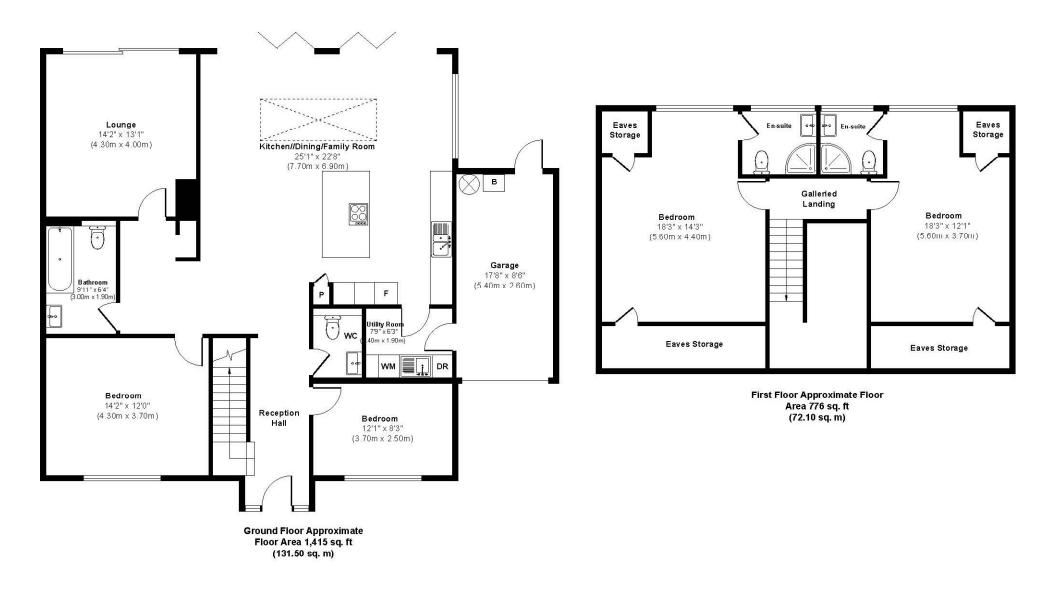

## **Birch Avenue**

Approx. Gross Internal Floor Area 2,191 sq. ft 203.60 sq. m Illustration for identification purposes only, measurements approximate and not to scale.