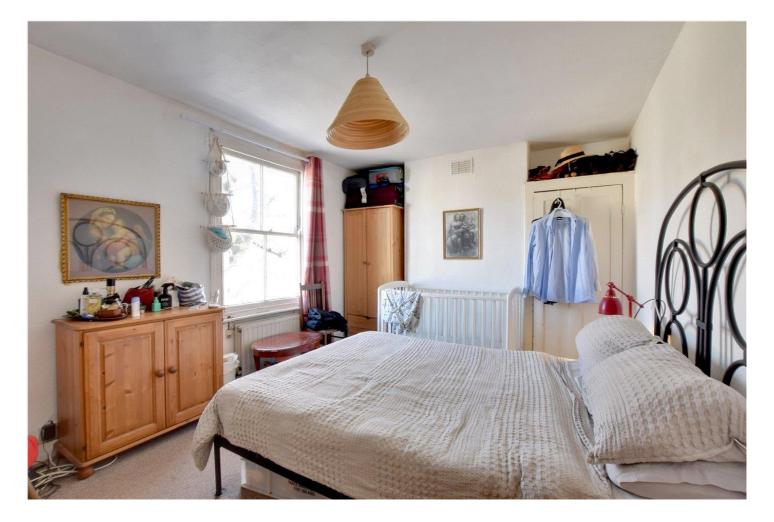

## **DESCRIPTION:**

This little gem of a property is in need of refurbishment but does offer the opportunity as a superb project for any buyer! The property briefly comprises a 10ft reception room to the front, with a good sized kitchen breakfast room to the rear. The ground floor also features a good sized bathroom. Upstairs there are two double bedrooms. Additional features include gas central heating and sash windows.

## **AT A GLANCE**

- Victorian Cottage
- two bedrooms
- mid terrace
- circa 561 sq ft
- 11ft kitchen breakfast room
- one reception
- small paved garden
- quiet road
- very close to shops and rail

Total area: approx. 51.2 sq. metres (551.6 sq. feet)