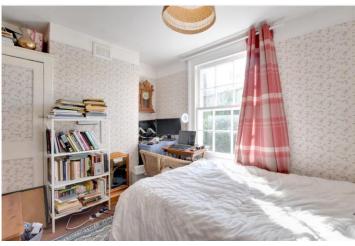

## **DESCRIPTION:**

This little gem of a property is in need of refurbishment but does offer the opportunity as a superb project for any buyer! The property briefly comprises a 10ft reception room to the front, with a good sized kitchen breakfast room to the rear. The ground floor also features a good sized bathroom. Upstairs there are two double bedrooms. Additional features include gas central heating and sash windows.

## **AT A GLANCE**

- Victorian Cottage
- two bedrooms
- mid terrace
- circa 561 sq ft
- 11ft kitchen breakfast room
- one reception
- small paved garden
- quiet road
- very close to shops and rail

Total area: approx. 51.2 sq. metres (551.6 sq. feet)