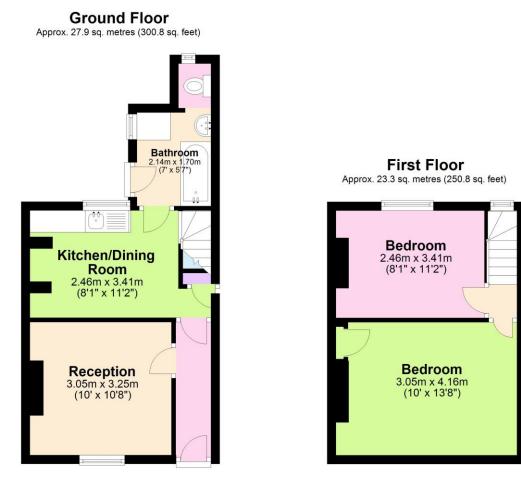

## **AT A GLANCE**

- Victorian Cottage
- two bedrooms
- mid terrace
- circa 561 sq ft
- 11ft kitchen breakfast room
- one reception
- small paved garden
- quiet road
- very close to shops and rail

Total area: approx. 51.2 sq. metres (551.6 sq. feet)

This floorplan is for illustration purposes only and is not to scale. The position and size of doors, windows, appliances and other features are approximate. Any lease and service charge details have been provided by the vendor. Any interest party should have these checked by a solicitor as part of the purchase process.