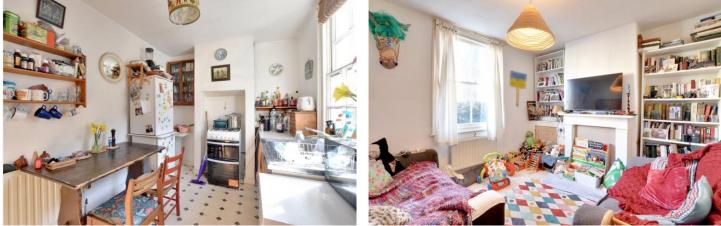

## **DESCRIPTION:**

This little gem of a property is in need of refurbishment but does offer the opportunity as a superb project for any buyer! The property briefly comprises a 10ft reception room to the front, with a good sized kitchen breakfast room to the rear. The ground floor also features a good sized bathroom. Upstairs there are two double bedrooms. Additional features include gas central heating and sash windows.

## **AT A GLANCE**

- Victorian Cottage
- two bedrooms
- mid terrace
- circa 561 sq ft
- 11ft kitchen breakfast room
- one reception
- small paved garden
- quiet road
- very close to shops and rail

Total area: approx. 51.2 sq. metres (551.6 sq. feet)