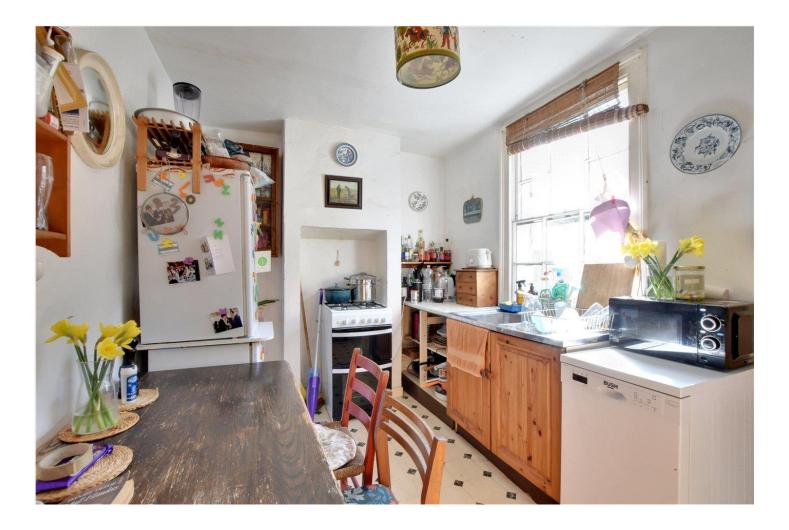

## **DESCRIPTION:**

This little gem of a property is in need of refurbishment but does offer the opportunity as a superb project for any buyer! The property briefly comprises a 10ft reception room to the front, with a good sized kitchen breakfast room to the rear. The ground floor also features a good sized bathroom. Upstairs there are two double bedrooms. Additional features include gas central heating and sash windows.

## **AT A GLANCE**

- Victorian Cottage
- two bedrooms
- mid terrace
- circa 561 sq ft
- 11ft kitchen breakfast room
- one reception
- small paved garden
- quiet road
- very close to shops and rail

Total area: approx. 51.2 sq. metres (551.6 sq. feet)