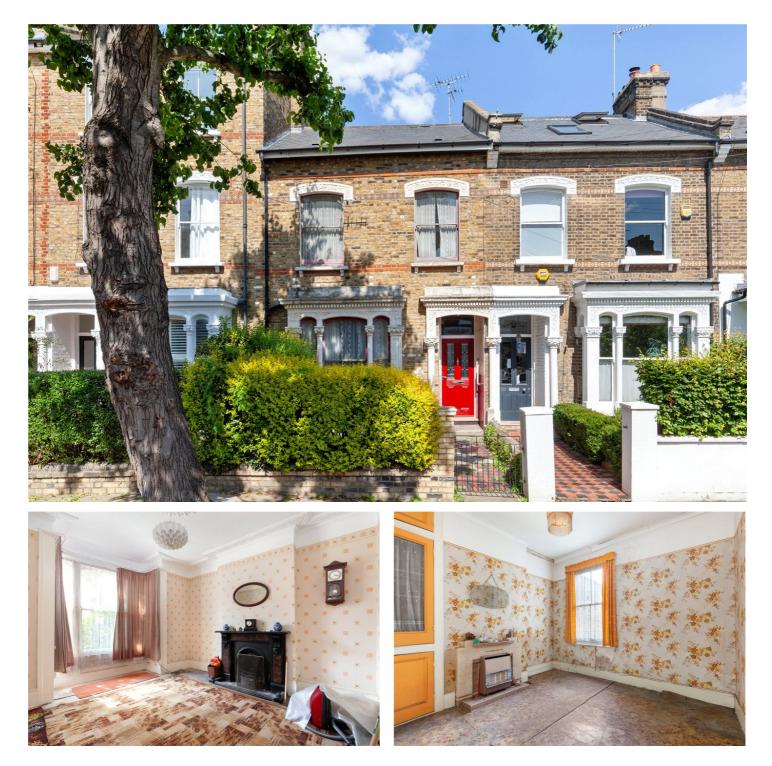

## A SPACIOUS, THREE BEDROOM FAMILY HOME IN NEED OF MODERNISATION CLOSE TO TRANSPORT AND SCHOOLS.

Highbury | 0207 989 7000 | highbury@winkworth.co.uk

### **DESCRIPTION:**

CASH BUYERS ONLY. An unmodernised, three-bedroom family home positioned on a beautiful tree lined street in Highbury, N4. Standing in excess of 1,500 sqft, the property offers any potential buyer huge potential to extend, STPP and create a truly stunning forever home, whilst also including a vast amount of originality from when the house was first built. Accommodation currently comprises of two spacious reception rooms on the ground floor with an additional dining room to the rear, which leads out to the extended kitchen. The first floor occupies three good sized double bedrooms, the master spans the full width of the front of the house and benefits from incredible ceiling height, while a separate toilet and ensuite bathroom completed the upper floors. A sizeable rear garden stretching almost 30 ft and a further coal cellar conclude this stunning house.