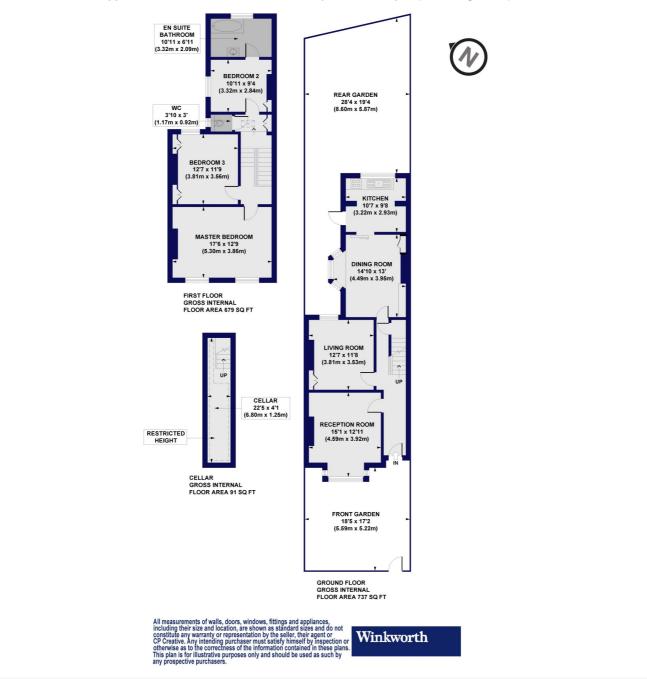

#### Plimsoll Road, N4

Approx. Gross Internal Floor Area 1507 sq. ft / 140.03 sq. m (Including Cellar) Approx. Gross Internal Floor Area 1416 sq. ft / 131.53 sq. m (Excluding Cellar)

This floorplan is for illustration purposes only and is not to scale. The position and size of doors, windows, appliances and other features are approximate.