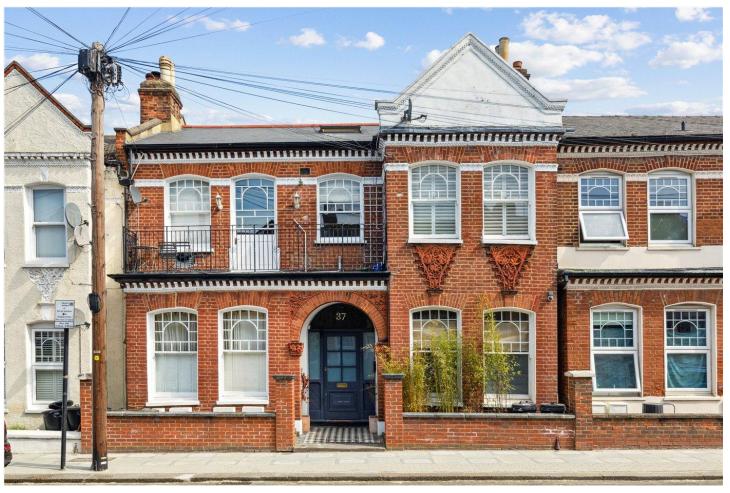

Dafforne Road is a charming residential street located in the heart of Tooting, SW17—an area known for its vibrant community feel and excellent transport links. Just a short walk from Tooting Bec Underground Station, residents enjoy swift access to central London via the Northern Line. The area is also home to a fantastic selection of independent cafes, restaurants, and local shops, particularly along Tooting High Street and the ever-popular Broadway Market. Green spaces like Tooting Bec Common provide a perfect escape for outdoor activities and weekend relaxation. With a mix of period properties and modern conveniences, Dafforne Road offers the best of both worlds in one of South West London's most desirable postcodes.