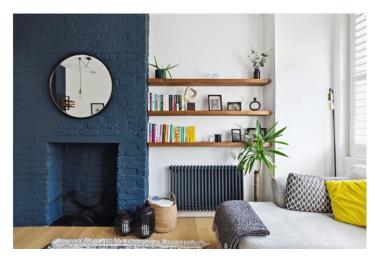

## **DESCRIPTION:**

This beautifully presented and stylish first-floor flat features a spacious double bedroom with plush carpeting and built-in wardrobes. The open-plan kitchen and reception area boasts engineered wood flooring, a sleek gloss-finish kitchen with integrated appliances, an extractor fan, and contemporary wall and base units. The modern bathroom is equally impressive, offering a walk-in shower, built-in storage, and high-quality fixtures and fittings throughout.