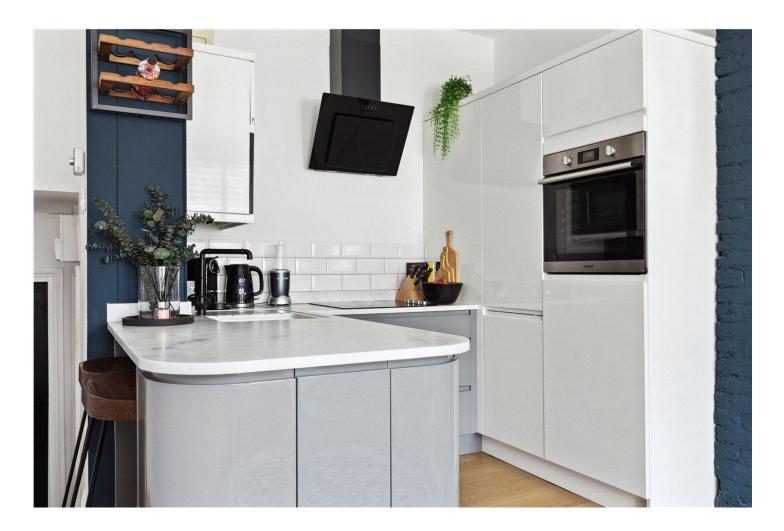

## **DESCRIPTION:**

This beautifully presented and stylish first-floor flat features a spacious double bedroom with plush carpeting and built-in wardrobes. The open-plan kitchen and reception area boasts engineered wood flooring, a sleek gloss-finish kitchen with integrated appliances, an extractor fan, and contemporary wall and base units. The modern bathroom is equally impressive, offering a walk-in shower, built-in storage, and high-quality fixtures and fittings throughout.