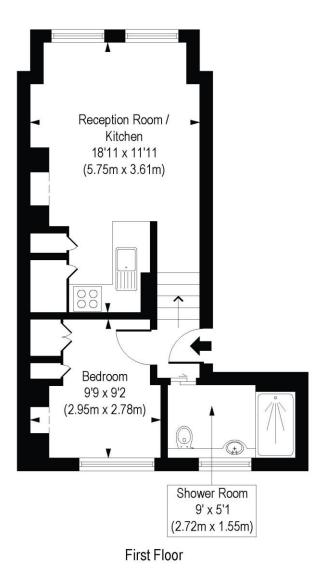

## Dafforne Road, SW17

Approx. Gross Internal Floor Area 373 sq. ft / 34.62 sq. m

This floorplan is for illustration purposes only and is not to scale. The position and size of doors, windows, appliances and other features are approximate.

COMPLIANT WITH RICS CODE OF MEASURING PRACTICE. Boorplain is for illustrative purposes only and is not to scale. Every attempt has been made to ensure the accuracy of the boorplain shown, however all measurements, future stiftings and data shown are an approximate interpretation for illustrative purposes only. Liability for errors, omissions or mis-statement through negligence or otherwise is beetly excluded.