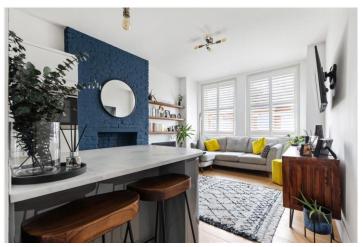

## **DESCRIPTION:**

This beautifully presented and stylish first-floor flat features a spacious double bedroom with plush carpeting and built-in wardrobes. The open-plan kitchen and reception area boasts engineered wood flooring, a sleek gloss-finish kitchen with integrated appliances, an extractor fan, and contemporary wall and base units. The modern bathroom is equally impressive, offering a walk-in shower, built-in storage, and high-quality fixtures and fittings throughout.