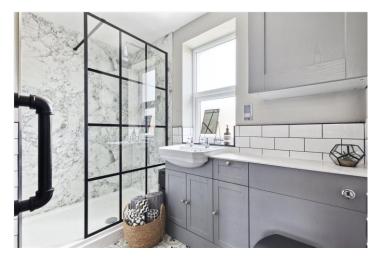

## **DESCRIPTION:**

This beautifully presented and stylish first-floor flat features a spacious double bedroom with plush carpeting and built-in wardrobes. The open-plan kitchen and reception area boasts engineered wood flooring, a sleek gloss-finish kitchen with integrated appliances, an extractor fan, and contemporary wall and base units. The modern bathroom is equally impressive, offering a walk-in shower, built-in storage, and high-quality fixtures and fittings throughout.