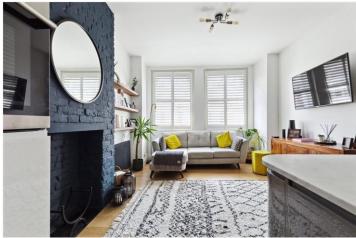

## **DESCRIPTION:**

This beautifully presented and stylish first-floor flat features a spacious double bedroom with plush carpeting and built-in wardrobes. The open-plan kitchen and reception area boasts engineered wood flooring, a sleek gloss-finish kitchen with integrated appliances, an extractor fan, and contemporary wall and base units. The modern bathroom is equally impressive, offering a walk-in shower, built-in storage, and high-quality fixtures and fittings throughout.