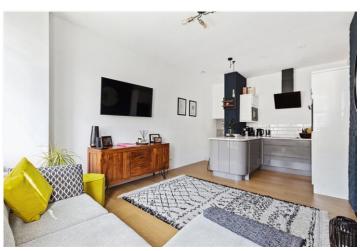

## **DESCRIPTION:**

This beautifully presented and stylish first-floor flat features a spacious double bedroom with plush carpeting and built-in wardrobes. The open-plan kitchen and reception area boasts engineered wood flooring, a sleek gloss-finish kitchen with integrated appliances, an extractor fan, and contemporary wall and base units. The modern bathroom is equally impressive, offering a walk-in shower, built-in storage, and high-quality fixtures and fittings throughout.