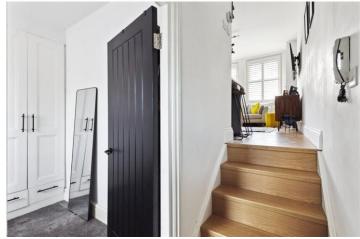

## **DESCRIPTION:**

This beautifully presented and stylish first-floor flat features a spacious double bedroom with plush carpeting and built-in wardrobes. The open-plan kitchen and reception area boasts engineered wood flooring, a sleek gloss-finish kitchen with integrated appliances, an extractor fan, and contemporary wall and base units. The modern bathroom is equally impressive, offering a walk-in shower, built-in storage, and high-quality fixtures and fittings throughout.