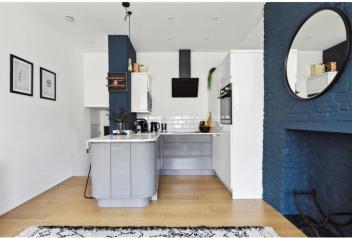

## **DESCRIPTION:**

This beautifully presented and stylish first-floor flat features a spacious double bedroom with plush carpeting and built-in wardrobes. The open-plan kitchen and reception area boasts engineered wood flooring, a sleek gloss-finish kitchen with integrated appliances, an extractor fan, and contemporary wall and base units. The modern bathroom is equally impressive, offering a walk-in shower, built-in storage, and high-quality fixtures and fittings throughout.