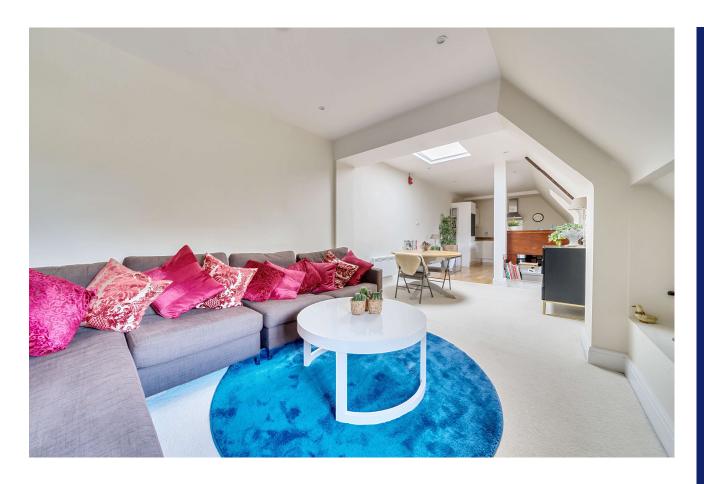

As you open the front door you are greeted by a spacious hallway that leads you through to either the sitting room or the double bedroom.

The generously sized sitting room comes equipped with fantastic double glazed windows that look out over the grounds. Towards the back of the sitting room is the modern kitchen that offers an open plan kitchen/living space.