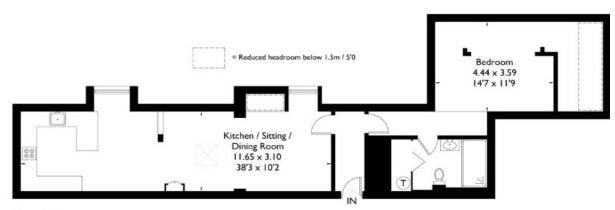

As you open the front door you are greeted by a spacious hallway that leads you through to either the sitting room or the double bedroom.

The generously sized sitting room comes equipped with fantastic double glazed windows that look out over the grounds. Towards the back of the sitting room is the modern kitchen that offers an open plan kitchen/living space.

The spacious double bedroom to the right of the hallway has it's own sky light that lets in plenty of natural light.

Yattendon Court is not visible from the road and allows total privacy. It is approached through impressive gated pillars, up a long private driveway through mature parkland to the gravelled parking area.