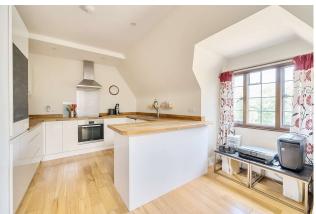

As you open the front door you are greeted by a spacious hallway that leads you through to either the sitting room or the double bedroom.

The generously sized sitting room comes equipped with fantastic double glazed windows that look out over the grounds. Towards the back of the sitting room is the modern kitchen that offers an open plan kitchen/living space.