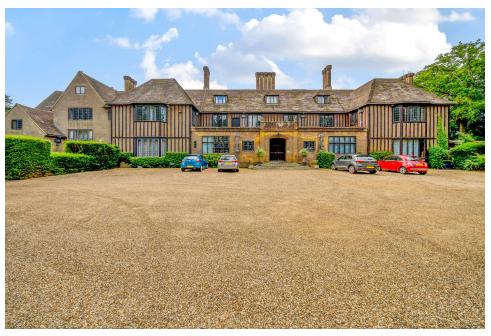

The spacious double bedroom to the right of the hallway has it's own sky light that lets in plenty of natural light.

Yattendon Court is not visible from the road and allows total privacy. It is approached through impressive gated pillars, up a long private driveway through mature parkland to the gravelled parking area.

#### **SITUATION**

Yattendon Court is not visible from the road and allows total privacy. It is approached through impressive gated pillars, up a long private driveway through mature parkland to the gravelled parking area.