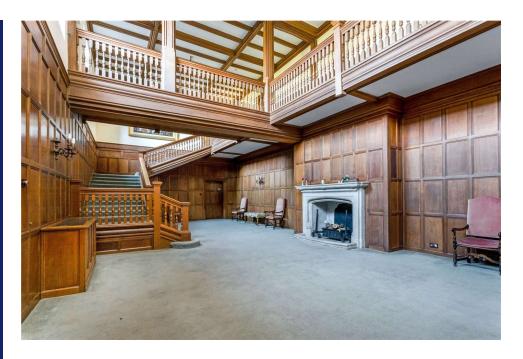

# A superbly presented, one bedroom apartment within this grand country house.

Yattendon Court is entered through heavy oak double doors into a lobby with access to a post room and cloakroom. A further set of double doors opens into a grand reception hall of double height, panelled and with a stone fireplace and magnificent staircase to the first floor. Number thirteen Yattendon Court is accessed on the first floor. One can take either the stairs or the lift.