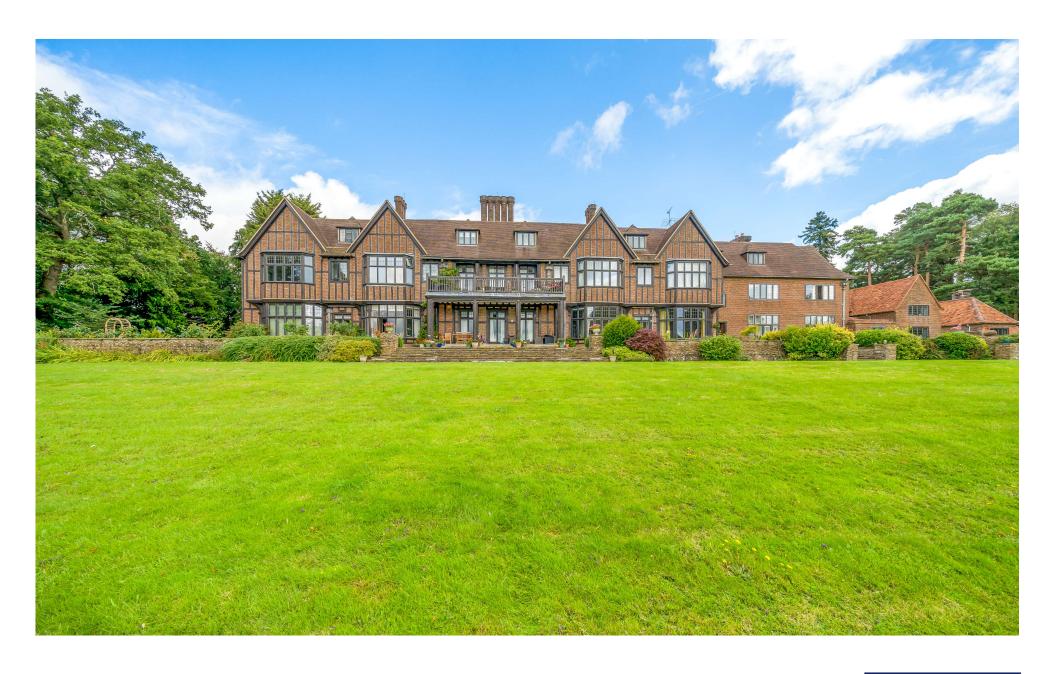

# A superbly presented, one bedroom apartment within this grand country house.

Yattendon Court is entered through heavy oak double doors into a lobby with access to a post room and cloakroom. A further set of double doors opens into a grand reception hall of double height, panelled and with a stone fireplace and magnificent staircase to the first floor. Number thirteen Yattendon Court is accessed on the first floor. One can take either the stairs or the lift.

#### **SITUATION**

Yattendon Court is not visible from the road and allows total privacy. It is approached through impressive gated pillars, up a long private driveway through mature parkland to the gravelled parking area.

The grounds include sweeping lawns with mature trees and even one planted by Prime Minister Nigel Chamberlain. It has a pond and a loggia that looks out over Hampshire. The gardens have superb views to the south.

Situated in 11 acres of private grounds approximately half way between Newbury and Reading and only a 13 minute drive from Pangbourne station (London Paddington in around 45 mins). With the new Elizabeth line in Reading this is a fantastic opportunity for a commuter.