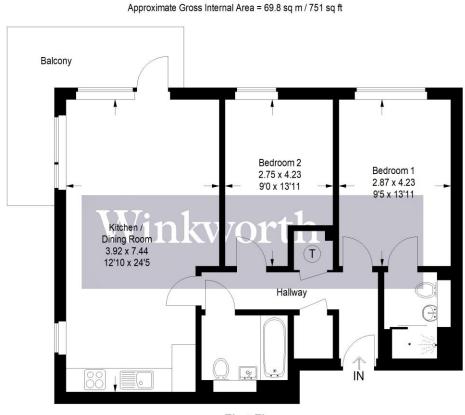

## **AT A GLANCE**

- Two Double Bedrooms
- Southerly Corner Balcony
- Chain Free
- NHBC Warranty
- Allocated Parking Space
- 751 Square Feet
- Two Bathrooms
- 992 Year Lease

First Floor

Illustration for identification purposes only, measurements are approximate, not to scale. Winkworth © 2024 (ID1050324)

This floorplan is for illustration purposes only and is not to scale. The position and size of doors, windows, appliances and other features are approximate.

Tenure: Leasehold

Term: Expires - 01/08/3016
Service Charge: £TBC per annum