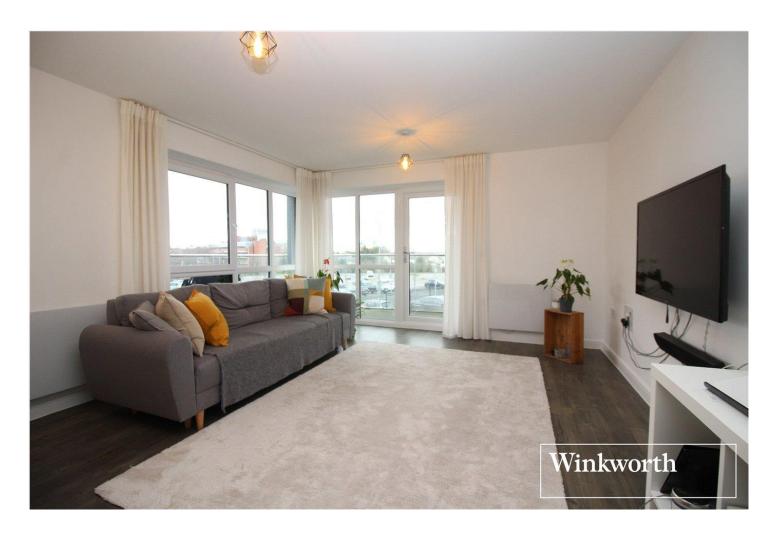

Sold with the benefit and peace of mind an NHBC Warranty the property boasts circa 751 square feet of bright and spacious accommodation including a large Southerly facing corner balcony and would be ideal for first time buyers, down sizers and investors alike.

## **AT A GLANCE**

- Two Double Bedrooms
- Southerly Corner Balcony
- Chain Free
- NHBC Warranty
- Allocated Parking Space
- 751 Square Feet
- Two Bathrooms
- 992 Year Lease

First Floor

Illustration for identification purposes only, measurements are approximate, not to scale. Winkworth © 2024 (ID1050324)