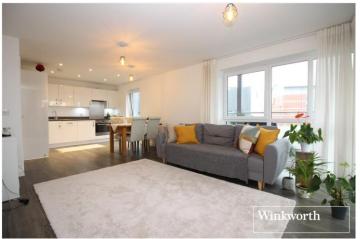

Sold with the benefit and peace of mind an NHBC Warranty the property boasts circa 751 square feet of bright and spacious accommodation including a large Southerly facing corner balcony and would be ideal for first time buyers, down sizers and investors alike.

## **AT A GLANCE**

- Two Double Bedrooms
- Southerly Corner Balcony
- Chain Free
- NHBC Warranty
- Allocated Parking Space
- 751 Square Feet
- Two Bathrooms
- 992 Year Lease

First Floor

Illustration for identification purposes only, measurements are approximate, not to scale. Winkworth © 2024 (ID1050324)