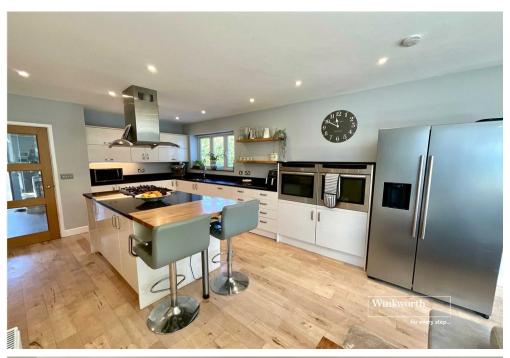

Approached over a brick paved drive the attractive elevations of the house are quickly noted, through the oak front door an entrance hall welcomes you in.

Leading into the kitchen/diner the open plan nature of the accommodation gives such a great sense of light and space. The kitchen is fitted in part to three walls, with a central island unit, all topped with granite work surfaces. Integrated appliances include, fridge freezer, dishwasher, two ovens, hob and extractor fan. The dining area is open plan into the family room and has patio doors leading to the garden.