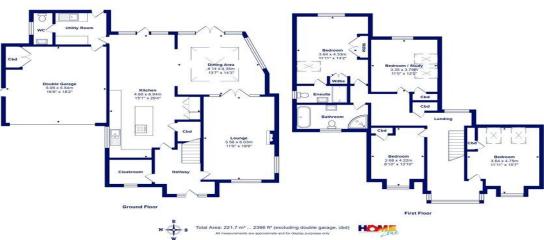

# **Description:**

A superb, detached family home, situated on one of Friars Cliff's premier tree lined avenue's. This truly fantastic home offers ample space in all aspects. With four bedrooms, three reception rooms and a cloakroom, the home has been extremely well thought through.

Approached over a brick paved drive the attractive elevations of the house are quickly noted, through the oak front door an entrance hall welcomes you in.

Leading into the kitchen/diner the open plan nature of the accommodation gives such a great sense of light and space. The kitchen is fitted in part to three walls, with a central island unit, all topped with granite work surfaces. Integrated appliances include, fridge freezer, dishwasher, two ovens, hob and extractor fan. The dining area is open plan into the family room and has patio doors leading to the garden.

The family room with its atrium style roof is a delight with patio doors out to the garden, and double doors leading through to the lounge. The lounge with a double aspect has a wall mounted gas fireplace, and is a pleasant room to be in. Finalising downstairs is a large walk in cloakroom (which could be turned into a study if desired), utility room and downstairs w/c, along with the integrated garage.

Upstairs has a feature vaulted landing which leads to four double bedrooms, all with a range of fitted cupboards. The principal bedroom has a well fitted en-suite shower room. The family bathroom is a lovely size with a full bathroom suite.