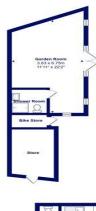

The patio out to the rear of the house, leads to a large artificial lawn, with mature shrub boundaries, with sun terrace to the rear of the garden. In the garden is a summer house which is supplied with electric so could be used as a home office/gym plus a large shed and bike store.