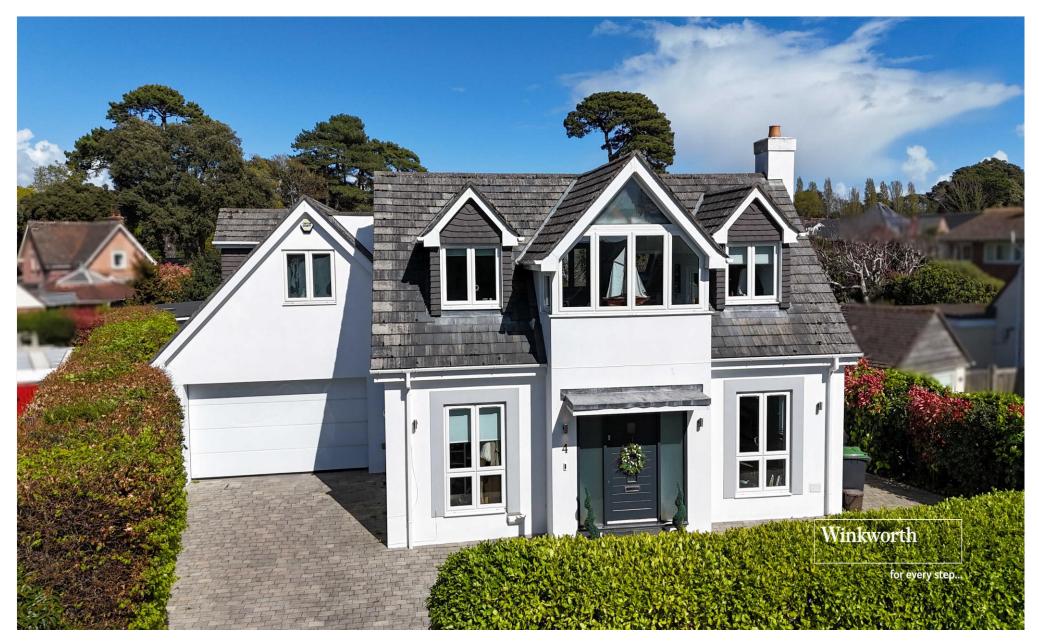

# A superb, detached family home, situated on one of Friars Cliff's premier tree lined avenue's.

4 Seaway Avenue, Friars Cliff BH23 4EX

01425 274444

Price: £1,250,000 Tenure: Freehold

mudeford@winkworth.co.uk

# **Description:**

A superb, detached family home, situated on one of Friars Cliff's premier tree lined avenue's. This truly fantastic home offers ample space in all aspects. With four bedrooms, three reception rooms and a cloakroom, the home has been extremely well thought through.

Approached over a brick paved drive the attractive elevations of the house are quickly noted, through the oak front door an entrance hall welcomes you in.

Leading into the kitchen/diner the open plan nature of the accommodation gives such a great sense of light and space. The kitchen is fitted in part to three walls, with a central island unit, all topped with granite work surfaces. Integrated appliances include, fridge freezer, dishwasher, two ovens, hob and extractor fan. The dining area is open plan into the family room and has patio doors leading to the garden.