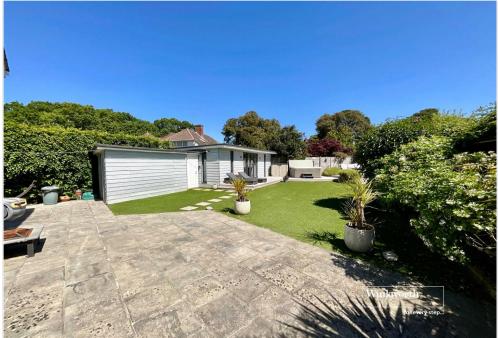

The patio out to the rear of the house, leads to a large artificial lawn, with mature shrub boundaries, with sun terrace to the rear of the garden. In the garden is a summer house which is supplied with electric so could be used as a home office/gym plus a large shed and bike store.