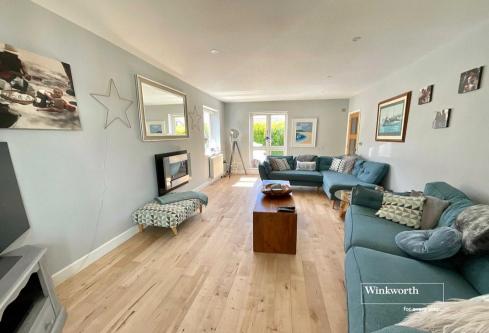

The family room with its atrium style roof is a delight with patio doors out to the garden, and double doors leading through to the lounge. The lounge with a double aspect has a wall mounted gas fireplace, and is a pleasant room to be in. Finalising downstairs is a large walk in cloakroom (which could be turned into a study if desired), utility room and downstairs w/c, along with the integrated garage.