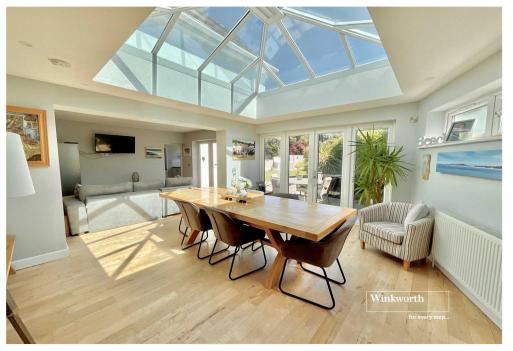

The family room with its atrium style roof is a delight with patio doors out to the garden, and double doors leading through to the lounge. The lounge with a double aspect has a wall mounted gas fireplace, and is a pleasant room to be in. Finalising downstairs is a large walk in cloakroom (which could be turned into a study if desired), utility room and downstairs w/c, along with the integrated garage.