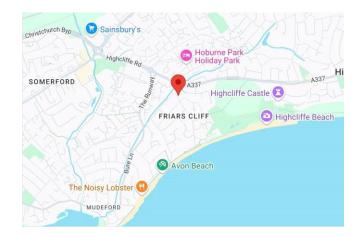

## **Situation:**

The house is situated close to beautiful beaches and unspoilt coastline with Avon Beach, Friars Cliff Beach, Mudeford Quay and Steamer Point Nature Reserve all a short distance away. Also nearby is the New Forest National Park offering some of the country's most stunning countryside.

The nearby town of Christchurch with its picturesque quay has an excellent range of shopping, dining and various other amenities with more extensive facilities found further afield at Bournemouth.

Hinton Admiral Station provides a regular train service to Bournemouth, Southampton, Clapham Junction and London Waterloo. Bournemouth and Southampton Airports are also within easy reach