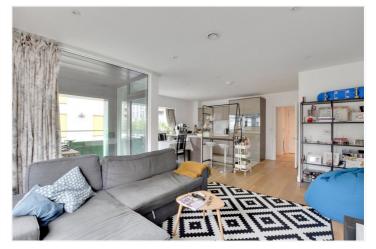

In excellent order throughout, the property briefly comprises a large double aspect 22ft kitchen living room, which in turn leads onto a lovely covered balcony. There is a bright main bedroom and a lovely family bathroom. Along with good storage there is also a concierge service nearby.

## **AT A GLANCE**

- stunning apartment
- one bedroom
- first floor
- beautiful condition
- circa 619 sq ft
- 22ft kitchen living room
- family bathroom
- covered balcony
- concierge service
- moments from river
- close to the O2 arena