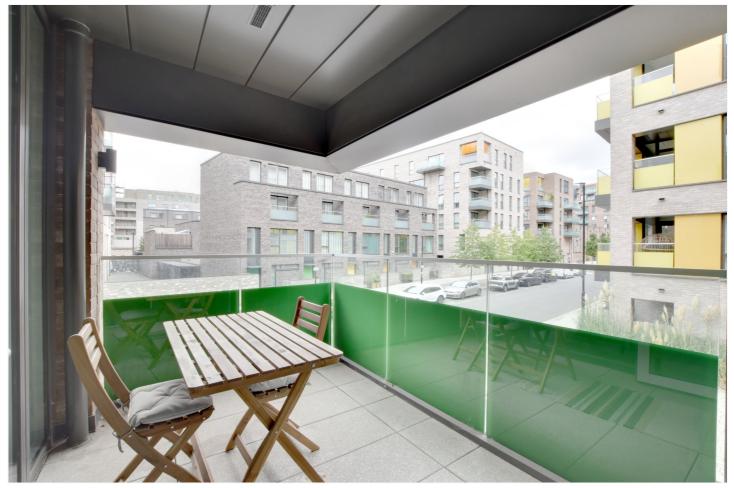

In excellent order throughout, the property briefly comprises a large double aspect 22ft kitchen living room, which in turn leads onto a lovely covered balcony. There is a bright main bedroom and a lovely family bathroom. Along with good storage there is also a concierge service nearby.

## **AT A GLANCE**

- stunning apartment
- one bedroom
- first floor
- beautiful condition
- circa 619 sq ft
- 22ft kitchen living room
- family bathroom
- covered balcony
- concierge service
- moments from river
- close to the O2 arena