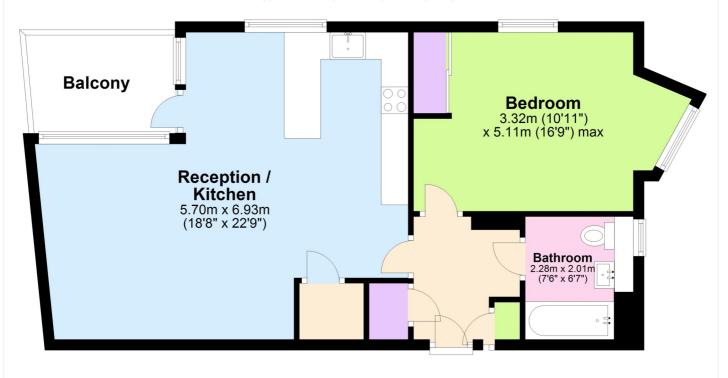

## First Floor

Approx. 57.6 sq. metres (619.8 sq. feet)

Total area: approx. 57.6 sq. metres (619.8 sq. feet)

This floorplan is for illustration purposes only and is not to scale. The position and size of doors, windows, appliances and other features are approximate.