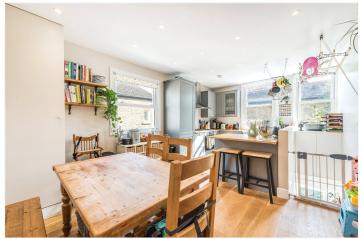

## **SUMMARY**

An exceptionally presented three double bedroom period maisonette. Offering in excess of 1200sq ft and arranged over two floors. The property has been beautifully maintained and extended by the current owners, offering three double bedrooms and two bathrooms. A wonderful open plan shaker style kitchen/dining room with ample storage and integral appliances. A large seperate reception room to the front of the property which benefits from a southwest facing aspect and offers an abundance of light as well as a beautiful period fireplace. To the rear of the property stairs lead down to a gorgeous private garden which has been well landscaped providing all year round use and ample space to entertain. This stunning flat further benefits from a private roof terrace.