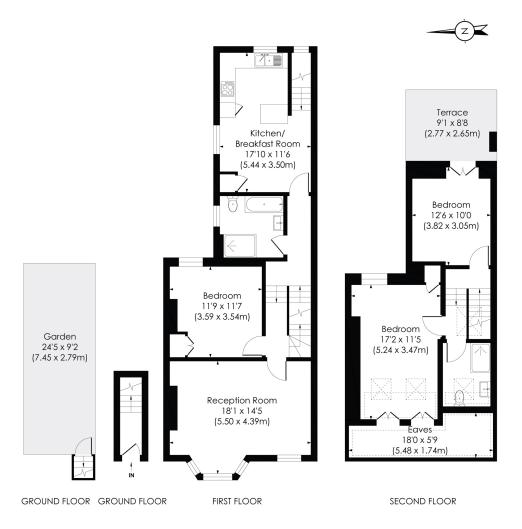

## **BICKERSTETH ROAD, SW17**

Approx. Gross Internal Floor Area

1291 Sq. ft/119.96 Sq. m

Including eaves

© Pixangle Property Marketing Ltd. info@pixangle.com Tel: 0208 870 2118

PROPERTY MARKETING

This floor plan has been prepared for the purpose of illustration only in accordance with the latest RICS code of measuring practice and is not to scale. All measurements and areas are approximate and whilst every effort has been made to ensure the accuracy of the plan contained here, no responsibility is taken for any error, omission or misstatement.

This floorplan is for illustration purposes only and is not to scale. The position and size of doors, windows, appliances and other features are approximate.

**Tooting** | 020 8767 5221 | tooting@winkworth.co.uk 17 Upper Tooting Road, London, SW17 7TS