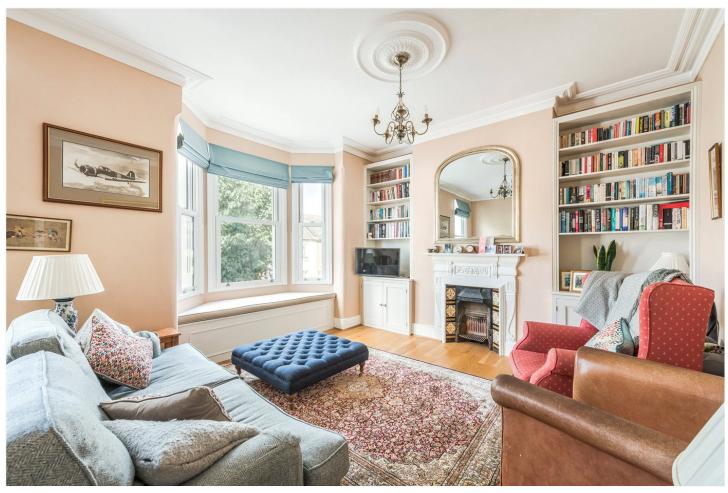

## **SUMMARY**

An exceptionally presented three double bedroom period maisonette. Offering in excess of 1200sq ft and arranged over two floors. The property has been beautifully maintained and extended by the current owners, offering three double bedrooms and two bathrooms. A wonderful open plan shaker style kitchen/dining room with ample storage and integral appliances. A large seperate reception room to the front of the property which benefits from a southwest facing aspect and offers an abundance of light as well as a beautiful period fireplace. To the rear of the property stairs lead down to a gorgeous private garden which has been well landscaped providing all year round use and ample space to entertain. This stunning flat further benefits from a private roof terrace.