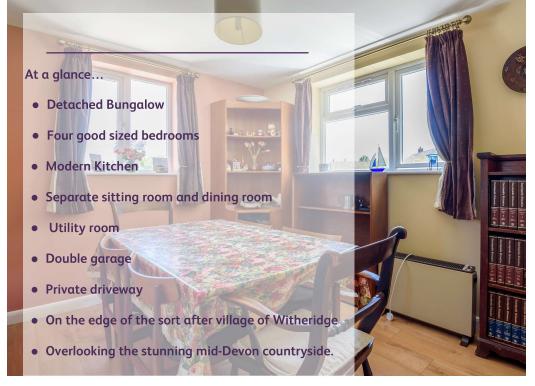

The Maples is a four-bedroom detached bungalow located on the outskirts of the popular village of Witheridge. It features include a double garage, off-road parking and a large private rear garden backing onto the stunning mid Devon countryside.

## The property:

A gate leads you onto a private driveway with the double garage in front to the left there is a large private front garden and the front door to The Maples. The kitchen is in an excellent condition as it has been recently refurbished. The kitchen comprises of white storage units on the floor and wall, work surfaces and eye level double ovens. The is a fitted fridge freezer and dishwasher. There is also a separate utility room with further storage units, access to the rear garden, space for washing machine and dryer with direct access to the rear garden.

The sitting room is a good size with plenty of space for furniture. It provides the ideal space to relax after a long day with its feature fireplace and double doors leading to the conservatory. The conservatory has double doors leading to the rear garden with stunning views over the surrounding countryside. The dining room is bright due to its dual aspect windows and offers plenty of space for a large dining table.

Bedroom one is a large double bedroom with a window facing the front aspect and built-in triple wardrobes. Bedroom two is also a good size double bedroom with a window facing the front aspect. bedrooms three and four face the rear aspect and are of a good size with carpet flooring. The bathroom has a white W/C, sink and large stand in shower.