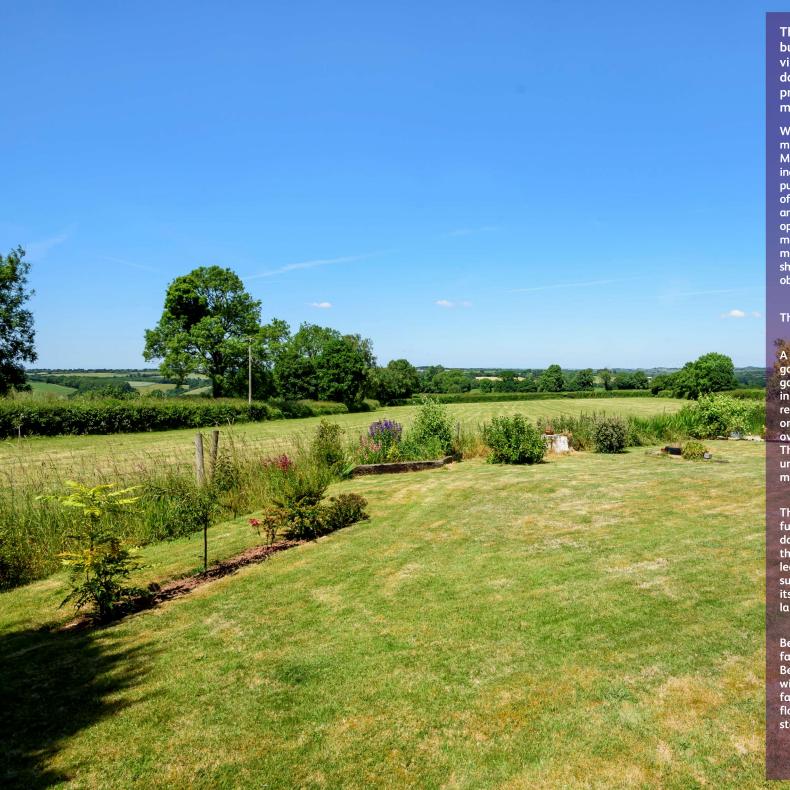

The Maples is a four-bedroom detached bungalow located on the outskirts of the popular village of Witheridge. It features include a double garage, off-road parking and a large private rear garden backing onto the stunning mid Devon countryside.

The sitting room is a good size with plenty of space for furniture. It provides the ideal space to relax after a long day with its feature fireplace and double doors leading to the conservatory. The conservatory has double doors leading to the rear garden with stunning views over the surrounding countryside. The dining room is bright due to its dual aspect windows and offers plenty of space for a large dining table.