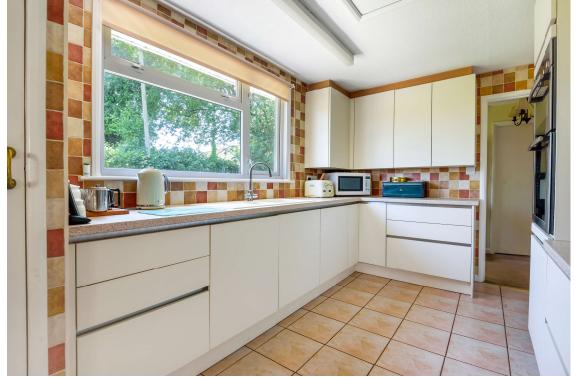

## The property:

A gate leads you onto a private driveway with the double garage in front to the left there is a large private front garden and the front door to The Maples. The kitchen is in an excellent condition as it has been recently refurbished. The kitchen comprises of white storage units on the floor and wall, work surfaces and eye level double ovens. The is a fitted fridge freezer and dishwasher. There is also a separate utility room with further storage units, access to the rear garden, space for washing machine and dryer with direct access to the rear garden.