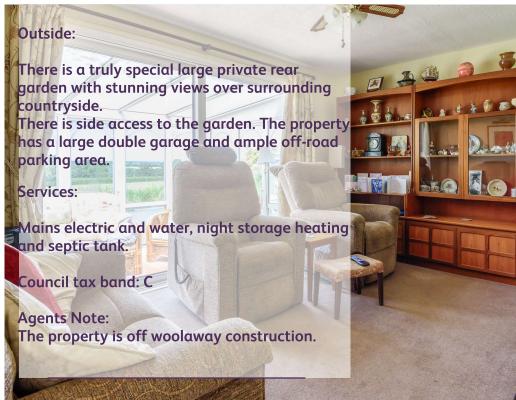

The Maples is a four-bedroom detached bungalow located on the outskirts of the popular village of Witheridge. It features include a double garage, off-road parking and a large private rear garden backing onto the stunning mid Devon countryside.

The sitting room is a good size with plenty of space for furniture. It provides the ideal space to relax after a long day with its feature fireplace and double doors leading to the conservatory. The conservatory has double doors leading to the rear garden with stunning views over the surrounding countryside. The dining room is bright due to its dual aspect windows and offers plenty of space for a large dining table.