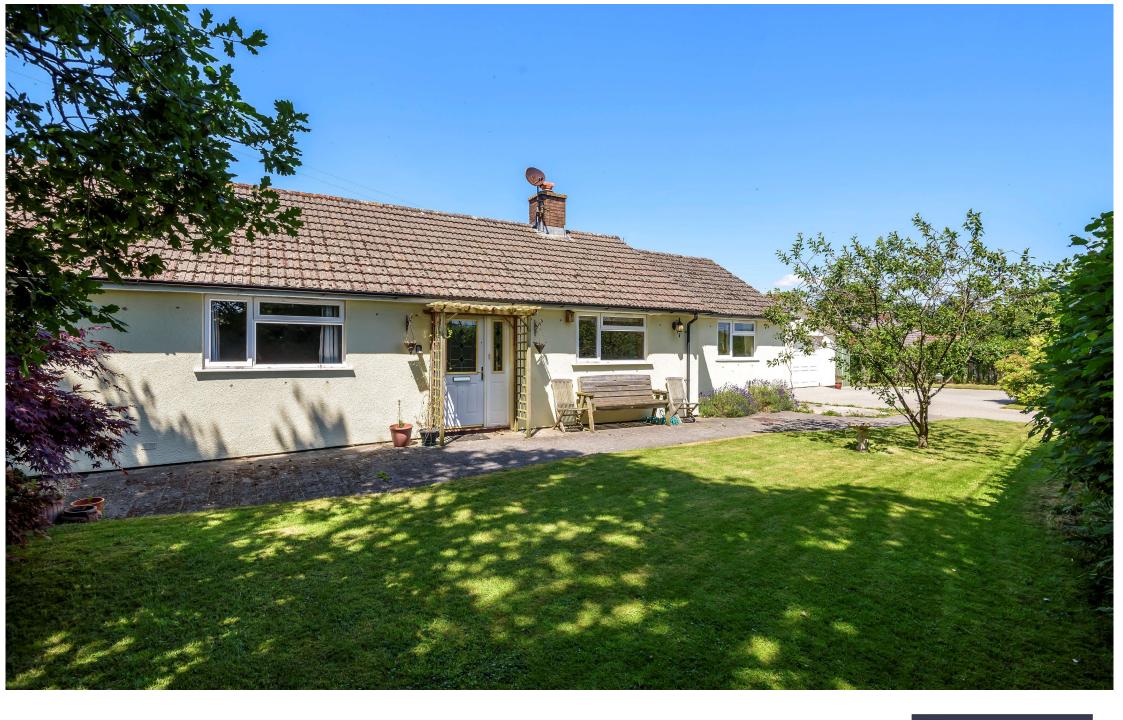

The Maples is a four-bedroom detached bungalow located on the outskirts of the popular village of Witheridge. It features include a double garage, off-road parking and a large private rear garden backing onto the stunning mid Devon countryside.

## The property:

A gate leads you onto a private driveway with the double garage in front to the left there is a large private front garden and the front door to The Maples. The kitchen is in an excellent condition as it has been recently refurbished. The kitchen comprises of white storage units on the floor and wall, work surfaces and eye level double ovens. The is a fitted fridge freezer and dishwasher. There is also a separate utility room with further storage units, access to the rear garden, space for washing machine and dryer with direct access to the rear garden.