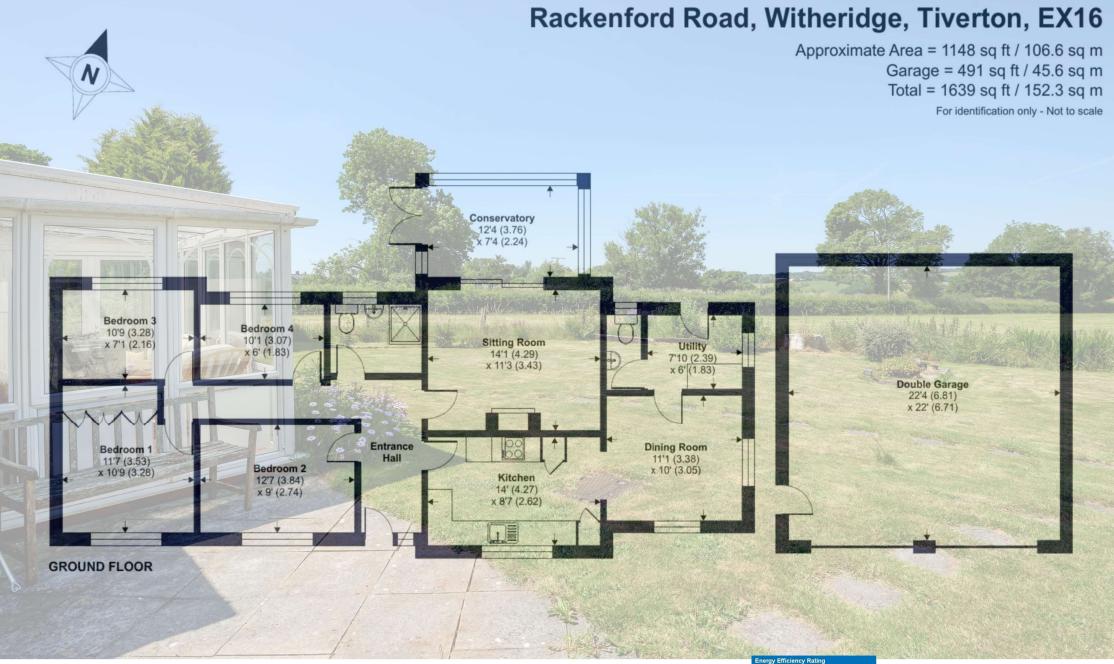

The Maples is a four-bedroom detached bungalow located on the outskirts of the popular village of Witheridge. It features include a double garage, off-road parking and a large private rear garden backing onto the stunning mid Devon countryside.

## The property:

A gate leads you onto a private driveway with the double garage in front to the left there is a large private front garden and the front door to The Maples. The kitchen is in an excellent condition as it has been recently refurbished. The kitchen comprises of white storage units on the floor and wall, work surfaces and eye level double ovens. The is a fitted fridge freezer and dishwasher. There is also a separate utility room with further storage units, access to the rear garden, space for washing machine and dryer with direct access to the rear garden.

The sitting room is a good size with plenty of space for furniture. It provides the ideal space to relax after a long day with its feature fireplace and double doors leading to the conservatory. The conservatory has double doors leading to the rear garden with stunning views over the surrounding countryside. The dining room is bright due to its dual aspect windows and offers plenty of space for a large dining table.

Bedroom one is a large double bedroom with a window facing the front aspect and built-in triple wardrobes. Bedroom two is also a good size double bedroom with a window facing the front aspect. bedrooms three and four face the rear aspect and are of a good size with carpet flooring. The bathroom has a white W/C, sink and large stand in shower.