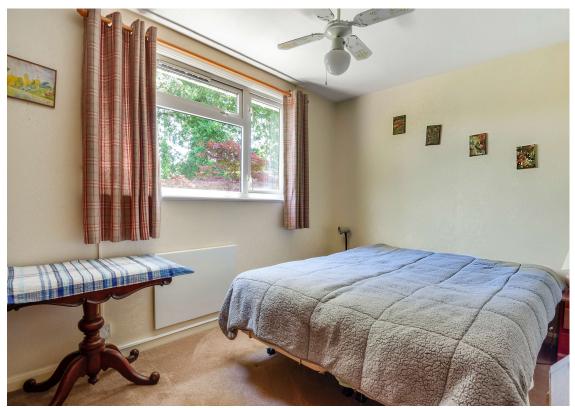

Bedroom one is a large double bedroom with a window facing the front aspect and built-in triple wardrobes. Bedroom two is also a good size double bedroom with a window facing the front aspect. bedrooms three and four face the rear aspect and are of a good size with carpet flooring. The bathroom has a white W/C, sink and large stand in shower.