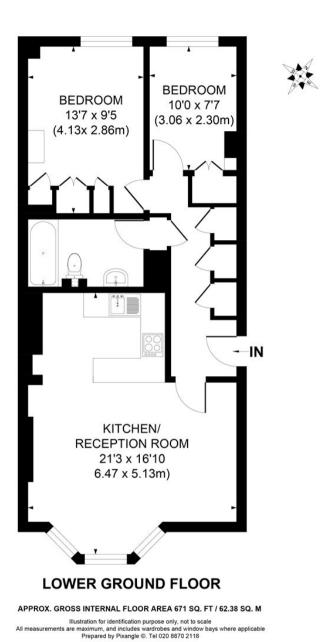

## LANCASTER ROAD, LONDON, W11

A fabulously located two double bedroom flat, situated on the lower ground floor of a charming period building. in the heart of Ladbroke Grove.

The property benefits from its own entrance and offers a large open plan reception room, contemporary styled kitchen, two double bedrooms with in plenty of built storage, a modern bathroom and contemporary styled kitchen.

A fabulously located two double bedroom flat, situated on the lower ground floor of a charming period building.

The property benefits from its own entrance and offers a large open plan reception room, contemporary styled kitchen, two double bedrooms with in plenty of built storage and a modern bathroom.