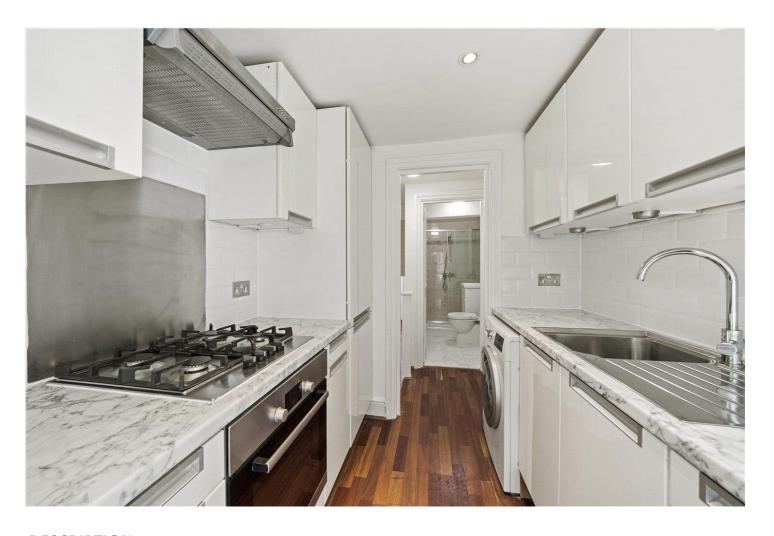

## **DESCRIPTION:**

The property comprises; hallway, spacious reception room overlooking the communal gardens behind, separate fully fitted kitchen, newly refurbished shower room and two double bedrooms located at the front of the building. The flat is available unfurnished and viewings are highly recommended.