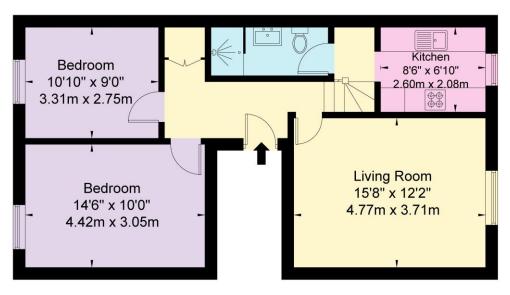

## **Arundel Gardens W11 2LN**

Approx. Gross Internal Area = 60.8 sq m / 654 sq ft

Third Floor

Ref Copyright P L A N
The Floor plan is not to scale and measurements and areas shown are approximate and therefore should be used for illustrative purposes only. The plan has been prepared in accordance with the RICS code of Measuring Practice and whilst we have confidence in the information produced it must not be relied on.

If there is any aspect of particular importance, you should carry out or commission your own inspection of the property.

Copyright @ BLEUPLAN

This floorplan is for illustration purposes only and is not to scale. The position and size of doors, windows, appliances and other features are approximate.