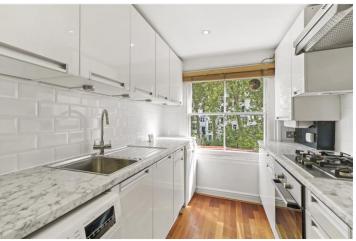

## **DESCRIPTION:**

The property comprises; hallway, spacious reception room overlooking the communal gardens behind, separate fully fitted kitchen, newly refurbished shower room and two double bedrooms located at the front of the building. The flat is available unfurnished and viewings are highly recommended.