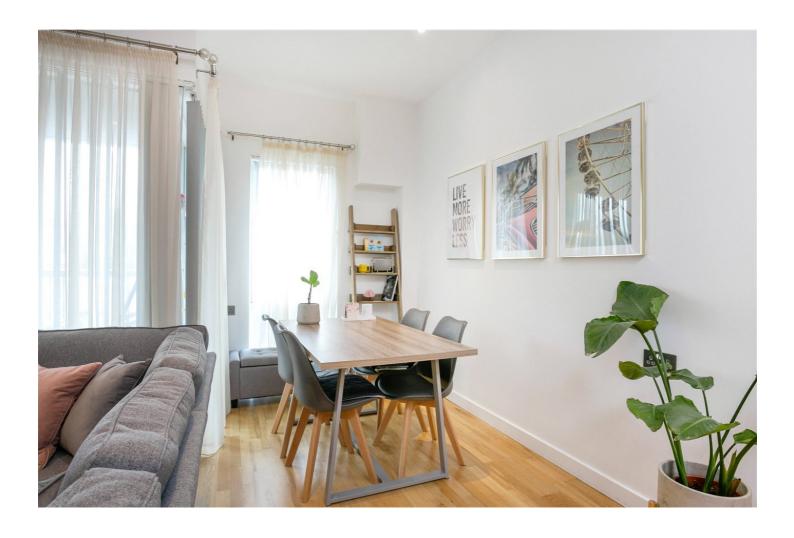

## **DESCRIPTION:**

A superb 543sqft apartment set on the 4th floor of a secure development with lift, bike storages, video entry system and CCTV. Featuring an open plan living space with laminate floors, plenty of natural light beaming through large windows, balcony with a non-restricted view, fully integrated kitchen (dishwasher, washing machine), spacious double bedroom with fitted wardrobe and ample storage space, luxury bathroom suite and underfloor heating throughout. The property also benefits from triple glazed windows and is fitted with a mechanical ventilation system with heat recovery, designed to contribute to good indoor air quality.