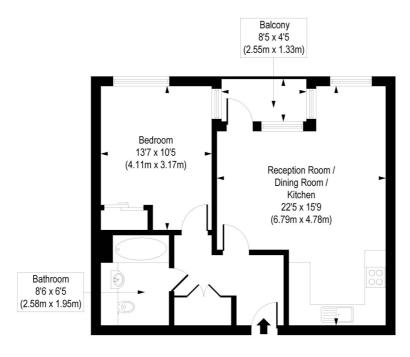

## Godfrey Place, E2

Approx. Gross Internal Floor Area 557 sq. ft / 51.79 sq. m

Fourth Floor

COMPLIANT WITH RICS CODE OF MEASURING PRACTICE Floorplan is for illustrative purposes only and is not to scale. Every attempt has been made to ensure the accuracy of the floorplan shown, however all measurements, fauture, fittings and data shown are an approximate interpretation for illustrative purposes only. Liability for errors, omissions or mis-statement through regisjence or otherwise is hereby excluded.

This floorplan is for illustration purposes only and is not to scale. The position and size of doors, windows, appliances and other features are approximate.

Shoreditch | 020 7749 7650 | shoreditch@winkworth.co.uk