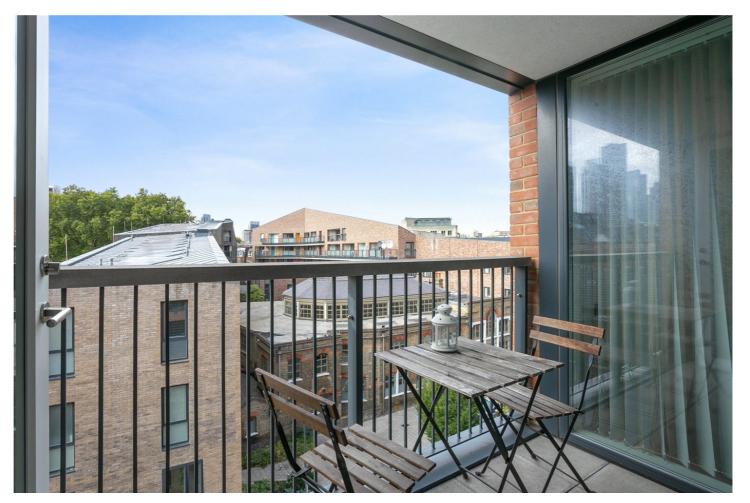

## **DESCRIPTION:**

A superb 543sqft apartment set on the 4th floor of a secure development with lift, bike storages, video entry system and CCTV. Featuring an open plan living space with laminate floors, plenty of natural light beaming through large windows, balcony with a non-restricted view, fully integrated kitchen (dishwasher, washing machine), spacious double bedroom with fitted wardrobe and ample storage space, luxury bathroom suite and underfloor heating throughout. The property also benefits from triple glazed windows and is fitted with a mechanical ventilation system with heat recovery, designed to contribute to good indoor air quality.