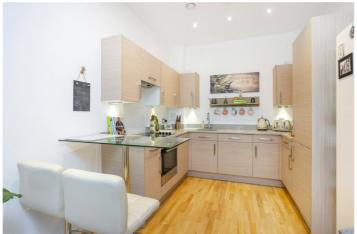

## **DESCRIPTION:**

A superb 543sqft apartment set on the 4th floor of a secure development with lift, bike storages, video entry system and CCTV. Featuring an open plan living space with laminate floors, plenty of natural light beaming through large windows, balcony with a non-restricted view, fully integrated kitchen (dishwasher, washing machine), spacious double bedroom with fitted wardrobe and ample storage space, luxury bathroom suite and underfloor heating throughout. The property also benefits from triple glazed windows and is fitted with a mechanical ventilation system with heat recovery, designed to contribute to good indoor air quality.