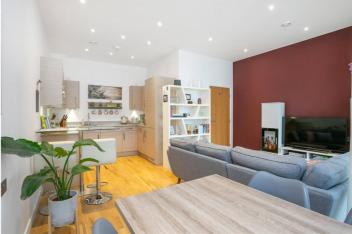

## **DESCRIPTION:**

A superb 543sqft apartment set on the 4th floor of a secure development with lift, bike storages, video entry system and CCTV. Featuring an open plan living space with laminate floors, plenty of natural light beaming through large windows, balcony with a non-restricted view, fully integrated kitchen (dishwasher, washing machine), spacious double bedroom with fitted wardrobe and ample storage space, luxury bathroom suite and underfloor heating throughout. The property also benefits from triple glazed windows and is fitted with a mechanical ventilation system with heat recovery, designed to contribute to good indoor air quality.