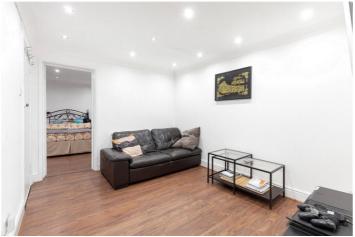

## **DESCRIPTION:**

Located on the increasing desirable Hackney Road is this two-bedroom apartment which spans just under 570sqf and offers generous accommodation throughout.

On entry to the flat you are greeted with the spacious living room with laminate wood flooring and spacious storage cupboard, separate kitchen area finished in white with built in appliances including fridge/freezer, gas hob, electric cooker, extractor fan and washing machine, bathroom with bath, shower over attachment and floor to ceiling tiles, master bedroom with plentiful storage space and a further second double bedroom with en-suite W.C. The property also comes with the opportunity to obtain the current head lease of the building which consists of three flats.