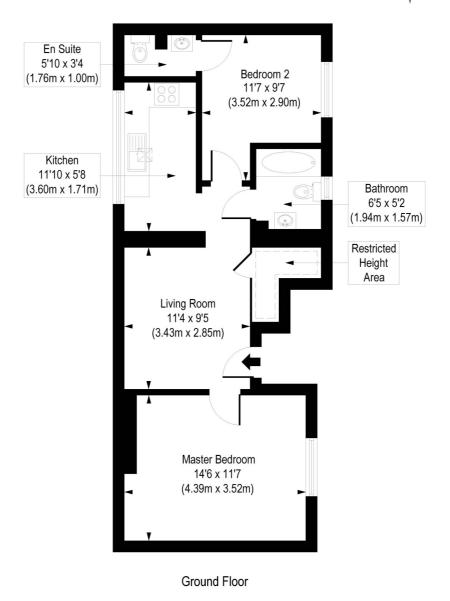

## Hackney Road, E2

Approx. Gross Internal Floor Area 569 sq. ft / 52.86 sq. m (Including Restricted Height Area) Approx. Gross Internal Floor Area 539 sq. ft / 50.08 sq. m (Excluding Restricted Height Area)

This floorplan is for illustration purposes only and is not to scale. The position and size of doors, windows, appliances and other features are approximate.

COMPLIANT WITH RICS CODE OF MEASURING PRACTICE Floorplan is for illustrative purposes only and is not to scale. Every attent has been made to ensure the accuracy of the floorplan shown, however all measurements, fatures, fittings and data shown are an approximate interpretation for fillustrative purposes only. Liability for errors, omissions or mis-statement through negligence or otherwise is hereby excluded.