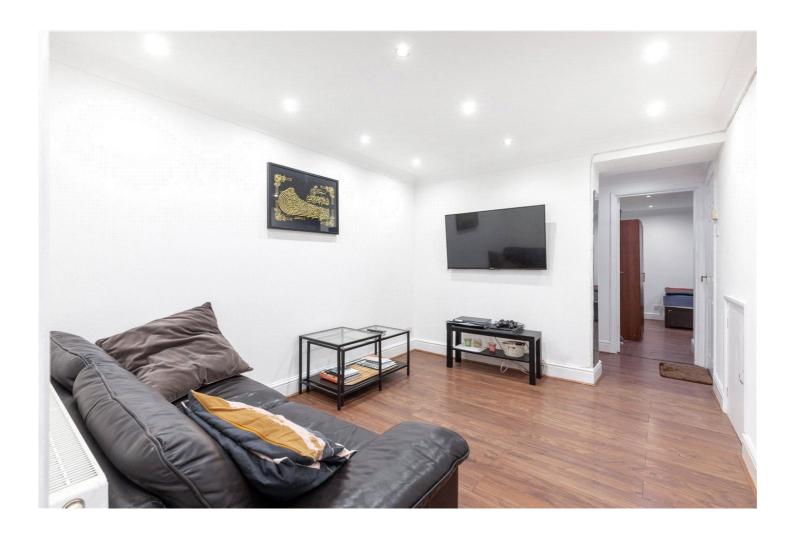

## **DESCRIPTION:**

Located on the increasing desirable Hackney Road is this two-bedroom apartment which spans just under 570sqf and offers generous accommodation throughout.

On entry to the flat you are greeted with the spacious living room with laminate wood flooring and spacious storage cupboard, separate kitchen area finished in white with built in appliances including fridge/freezer, gas hob, electric cooker, extractor fan and washing machine, bathroom with bath, shower over attachment and floor to ceiling tiles, master bedroom with plentiful storage space and a further second double bedroom with en-suite W.C. The property also comes with the opportunity to obtain the current head lease of the building which consists of three flats.