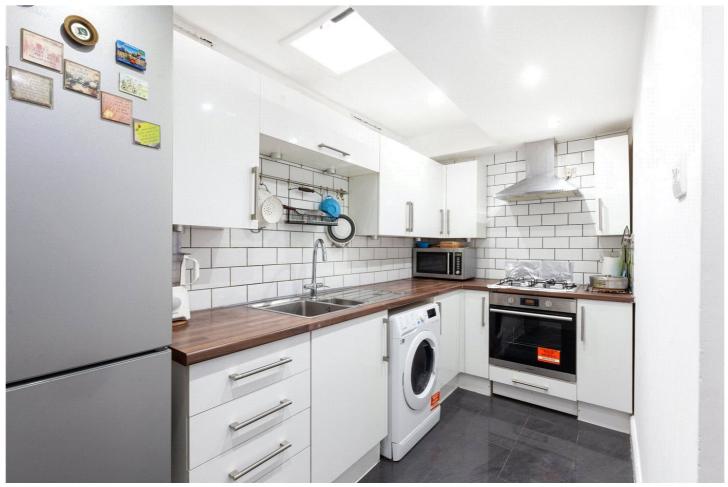

## **DESCRIPTION:**

Located on the increasing desirable Hackney Road is this two-bedroom apartment which spans just under 570sqf and offers generous accommodation throughout.

On entry to the flat you are greeted with the spacious living room with laminate wood flooring and spacious storage cupboard, separate kitchen area finished in white with built in appliances including fridge/freezer, gas hob, electric cooker, extractor fan and washing machine, bathroom with bath, shower over attachment and floor to ceiling tiles, master bedroom with plentiful storage space and a further second double bedroom with en-suite W.C. The property also comes with the opportunity to obtain the current head lease of the building which consists of three flats.