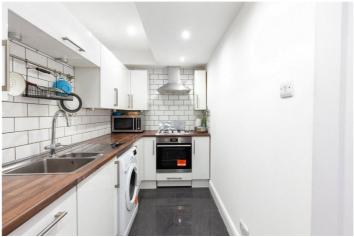

## **DESCRIPTION:**

Located on the increasing desirable Hackney Road is this two-bedroom apartment which spans just under 570sqf and offers generous accommodation throughout.

On entry to the flat you are greeted with the spacious living room with laminate wood flooring and spacious storage cupboard, separate kitchen area finished in white with built in appliances including fridge/freezer, gas hob, electric cooker, extractor fan and washing machine, bathroom with bath, shower over attachment and floor to ceiling tiles, master bedroom with plentiful storage space and a further second double bedroom with en-suite W.C. The property also comes with the opportunity to obtain the current head lease of the building which consists of three flats.