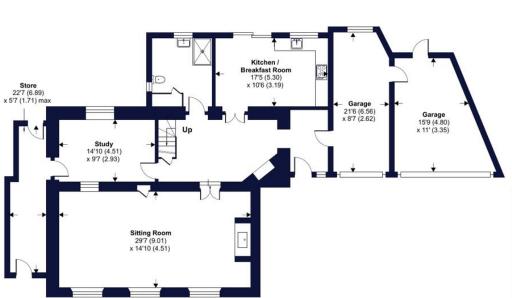

## Loram Cottage Copplestone, Crediton, Devon, EX17

**GROUND FLOOR** 

Approximate Area = 2258 sq ft / 209.7 sq m Garage = 408 sq ft / 37.9 sq m Outbuilding = 105 sq ft / 9.7 sq m Total = 2771 sq ft / 257.3 sq m

For identification only - Not to scale

FIRST FLOOR

Floor plan produced in accordance with RICS Property Measurement Standards incorporating International Property Measurement Standards (IPMS2 Residential). © ntchecom 2024. Produced for Winkworth. REF: 1118147