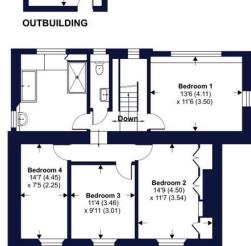

## Loram Cottage Copplestone, Crediton, Devon, EX17

**GROUND FLOOR** 

Approximate Area = 2258 sq ft / 209.7 sq m Garage = 408 sq ft / 37.9 sq m Outbuilding = 105 sq ft / 9.7 sq m Total = 2771 sq ft / 257.3 sq m

For identification only - Not to scale

FIRST FLOOR

Floor plan produced in accordance with RICS Property Measurement Standards incorporating International Property Measurement Standards (IPMS2 Residential). © ntchecom 2024. Produced for Winkworth. REF: 1118147