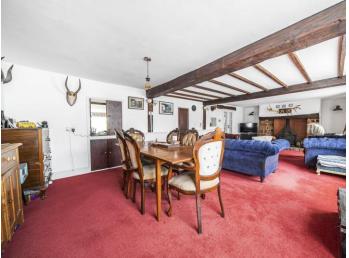

PLEASE NOTE:

includes exposed beams and a inglenook fireplace with wood-burning stove. The inner hallway could be easily used as a study area, it also leads onto a separate dining room, an adjacent downstairs shower room, plus kitchen breakfast for each verification undertaken. room. The property benefits from oil fired central heating.

Our business is supervised by HMRC for anti-money laundering purposes. If you make an offer to purchase a property and your offer is successful, you will need to meet the approval requirements covered under the Money Laundering, Terrorist On the ground floor there is a large lounge diner which Financing and Transfer of Funds (Information on the Payer) Regulations 2017. To satisfy our obligations we use an external company to undertake automated ID verification, AML compliance and source of funds checks. A charge of £25 is levied