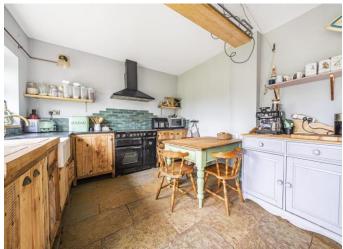

PLEASE NOTE:

includes exposed beams and a inglenook fireplace with wood-burning stove. The inner hallway could be easily used as a study area, it also leads onto a separate dining room, an adjacent downstairs shower room, plus kitchen breakfast for each verification undertaken. room. The property benefits from oil fired central heating.