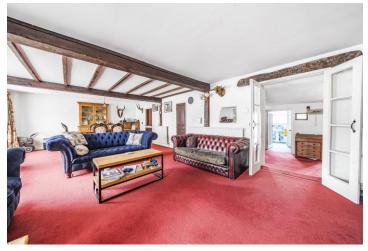

PLEASE NOTE:

includes exposed beams and a inglenook fireplace with wood-burning stove. The inner hallway could be easily used as a study area, it also leads onto a separate dining room, an adjacent downstairs shower room, plus kitchen breakfast for each verification undertaken. room. The property benefits from oil fired central heating.