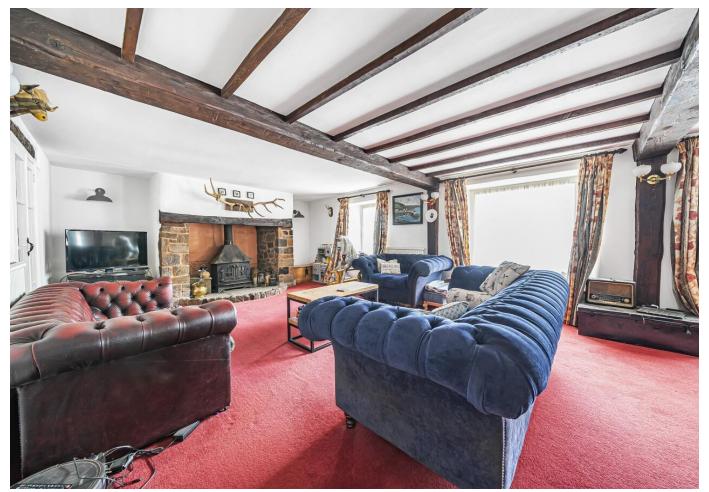

PLEASE NOTE:

includes exposed beams and a inglenook fireplace with wood-burning stove. The inner hallway could be easily used as a study area, it also leads onto a separate dining room, an adjacent downstairs shower room, plus kitchen breakfast for each verification undertaken. room. The property benefits from oil fired central heating.