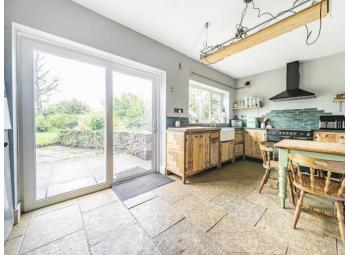

PLEASE NOTE:

includes exposed beams and a inglenook fireplace with wood-burning stove. The inner hallway could be easily used as a study area, it also leads onto a separate dining room, an adjacent downstairs shower room, plus kitchen breakfast for each verification undertaken. room. The property benefits from oil fired central heating.