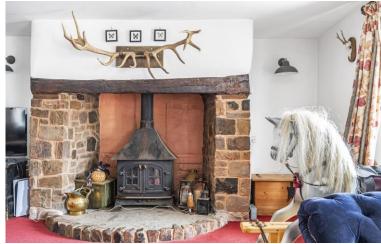

PLEASE NOTE:

includes exposed beams and a inglenook fireplace with wood-burning stove. The inner hallway could be easily used as a study area, it also leads onto a separate dining room, an adjacent downstairs shower room, plus kitchen breakfast for each verification undertaken. room. The property benefits from oil fired central heating.