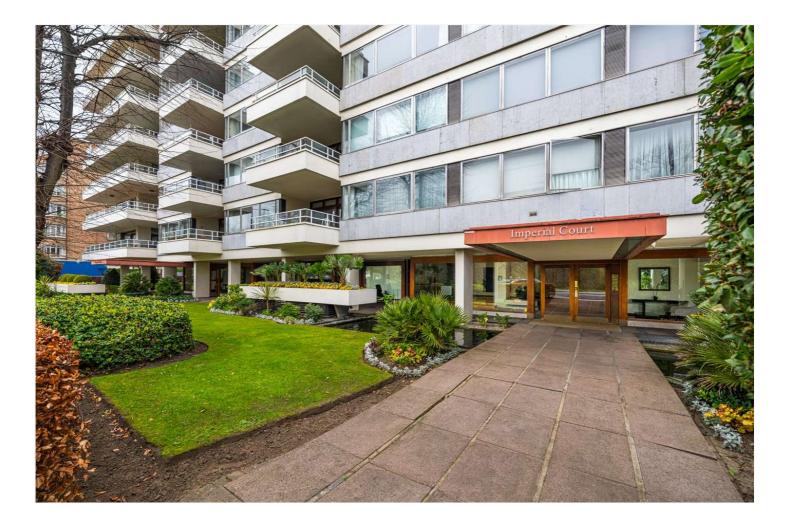

## IMPERIAL COURT, ST JOHN'S WOOD, LONDON, NW8 £3,870,000 LEASEHOLD

A spacious four/five-bedroom apartment, with four bathrooms directly opposite Regent's Park. The property benefits from a 25ft dual-aspect reception room, which leads on to a private terrace, facing the park. Located on the first-floor of this secure, portered development with a residents' gym and underground parking. This superb location gives easy access to both Regent's Park (100 metres away) and Primrose Hill (0.5 miles away) as well as the recently landscaped St John's Wood High Street and Underground Station (Jubilee Line) 0.7 miles away.