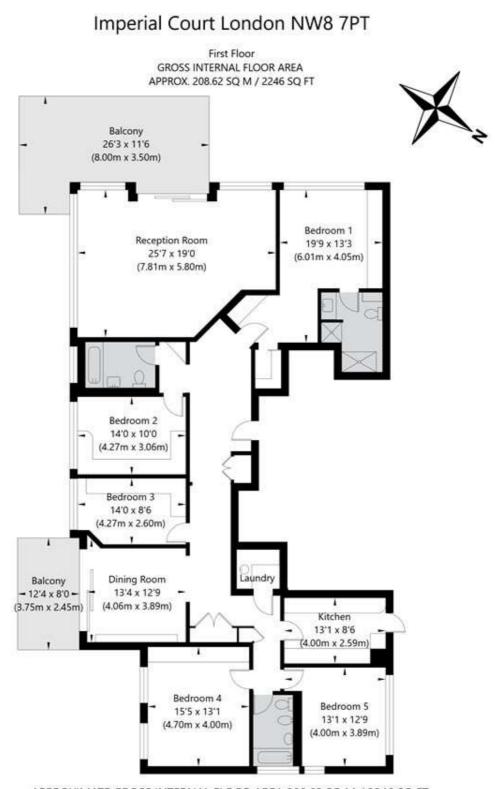

for every step...

APPROXIMATE GROSS INTERNAL FLOOR AREA 208.62 SQ M / 2246 SQ FT THIS FLOOR PLAN IS FOR ILLUSTRATIVE PURPOSES ONLY AND SHOULD BE USED FOR THIS PURPOSE BY PROSPECTIVE APPLICANTS AS ITS NOT TO SCALE.