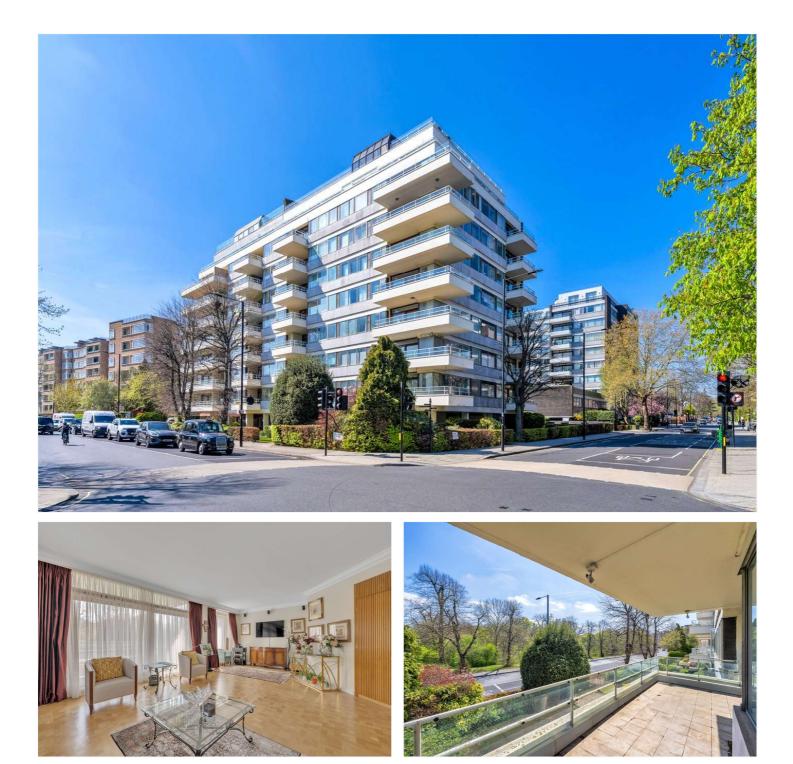

## IMPERIAL COURT, ST JOHN'S WOOD, LONDON, NW8 £3,870,000 LEASEHOLD

A spacious four/five-bedroom apartment, with four bathrooms directly opposite Regent's Park. The property benefits from a 25ft dual-aspect reception room, which leads on to a private terrace, facing the park. Located on the first-floor of this secure, portered development with a residents' gym and underground parking. This superb location gives easy access to both Regent's Park (100 metres away) and Primrose Hill (0.5 miles away) as well as the recently landscaped St John's Wood High Street and Underground Station (Jubilee Line) 0.7 miles away.

Principle Bedroom with En-suite | Four Further Bedrooms | Two Bathrooms | Reception Room with Private Balcony | Dining Room with Private Balcony | Separate Kitchen | Laundry | Passenger Lift | Porterage | Residents Gym | Underground Parking | Leasehold Winkworth