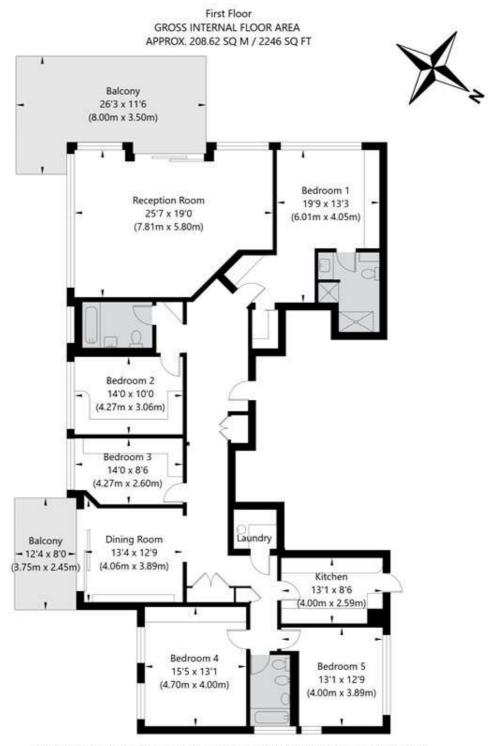

## Imperial Court London NW8 7PT

APPROXIMATE GROSS INTERNAL FLOOR AREA 208.62 SQ M / 2246 SQ FT
THIS FLOOR PLAN IS FOR ILLUSTRATIVE PURPOSES ONLY AND
SHOULD BE USED FOR THIS PURPOSE BY PROSPECTIVE APPLICANTS AS ITS NOT TO SCALE.