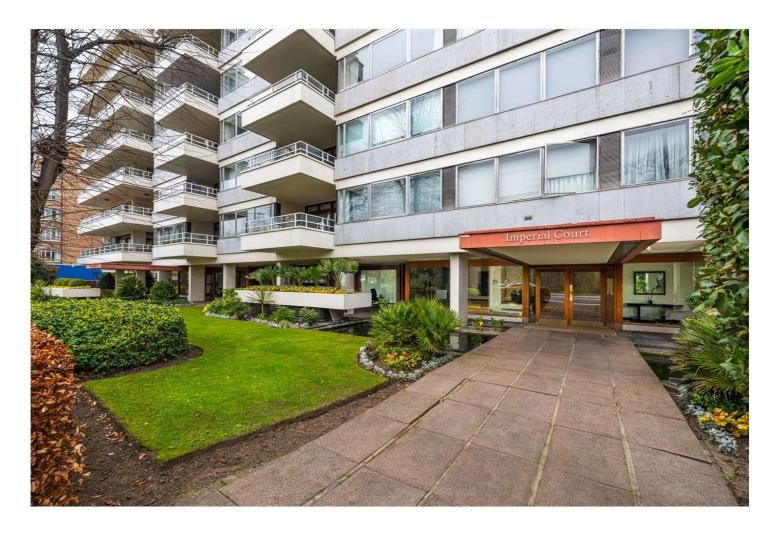

## IMPERIAL COURT, ST JOHN'S WOOD, LONDON, NW8 £3,950,000 LEASEHOLD

A spacious four/five-bedroom apartment, with four bathrooms directly opposite Regent's Park. The property benefits from a 25ft dual-aspect reception room, which leads on to a private terrace, facing the park. Located on the first-floor of this secure, portered development with a residents' gym and underground parking. This superb location gives easy access to both Regent's Park (100 metres away) and Primrose Hill (0.5 miles away) as well as the recently landscaped St John's Wood High Street and Underground Station (Jubilee Line) 0.7 miles away.

Principle Bedroom with En-suite | Four Further Bedrooms | Two Bathrooms | Reception Room with Private Balcony | Dining Room with Private Balcony | Separate Kitchen | Laundry | Passenger Lift | Porterage | Residents Gym | Underground Parking | Leasehold