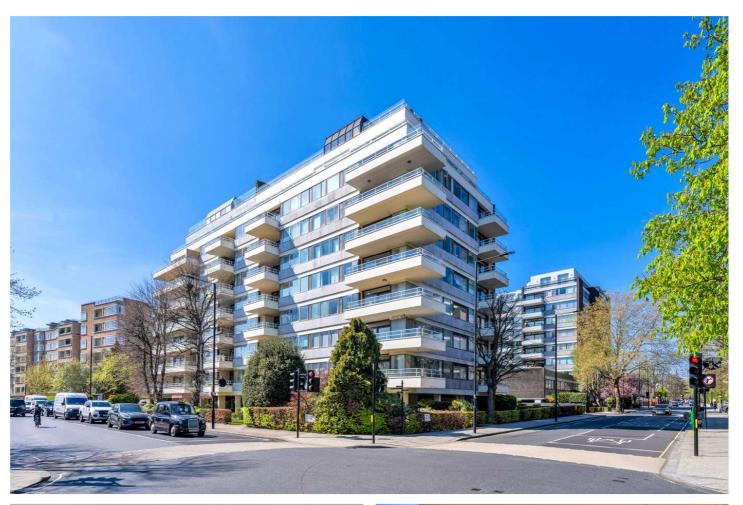

## IMPERIAL COURT, ST JOHN'S WOOD, LONDON, NW8 £3,950,000 LEASEHOLD

A spacious four/five-bedroom apartment, with four bathrooms directly opposite Regent's Park. The property benefits from a 25ft dual-aspect reception room, which leads on to a private terrace, facing the park. Located on the first-floor of this secure, portered development with a residents' gym and underground parking. This superb location gives easy access to both Regent's Park (100 metres away) and Primrose Hill (0.5 miles away) as well as the recently landscaped St John's Wood High Street and Underground Station (Jubilee Line) 0.7 miles away.