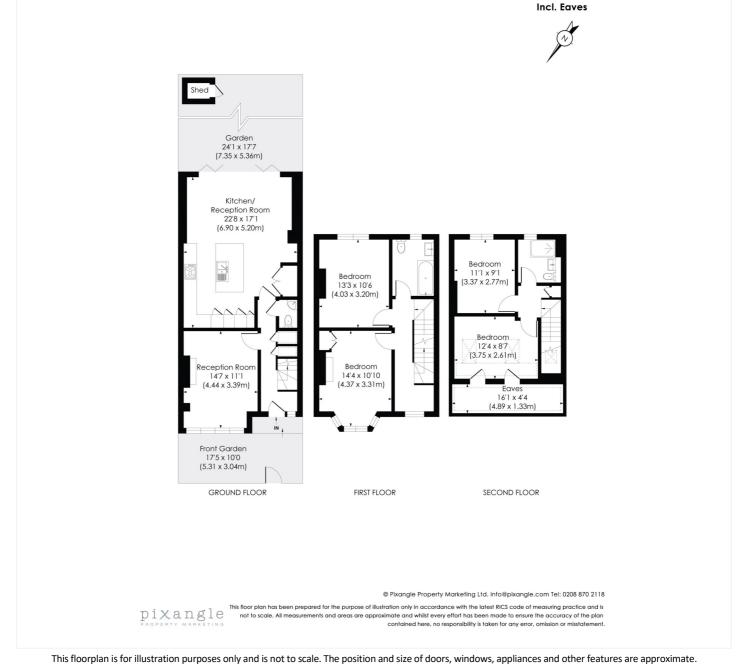

Approx. Gross Internal Floor Area 1466 Sq. ft/136.22 Sq. m

Winkworth

Tooting | 020 8767 5221 | tooting@winkworth.co.uk