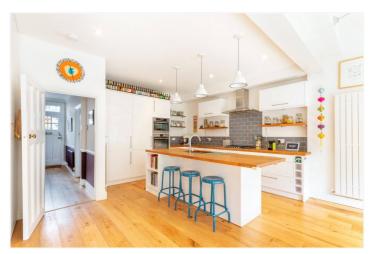

#### DESCRIPTION

A fantastic family home situated within the sought after area of Furzedown. The property benefits from a beautiful reception with feature fireplace and a bay window. A large open plan kitchen/diner can be found to the rear with large bifold doors leading into the rear garden. The kitchen boasts ample storage along with integral appliances. There are two double bedrooms and a family bathroom on the first floor. Two further bedrooms are on the second floor along with a modern, family shower room. To the rear, the garden has been well maintained and offers plentiful space to entertain and enjoy with a large decked terrace.