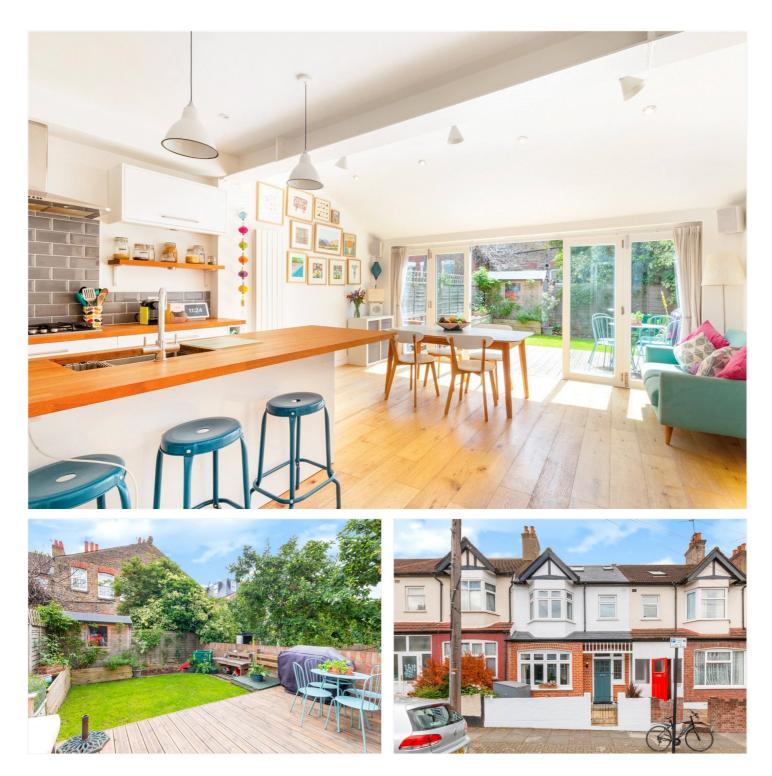

#### DESCRIPTION

A fantastic family home situated within the sought after area of Furzedown. The property benefits from a beautiful reception with feature fireplace and a bay window. A large open plan kitchen/diner can be found to the rear with large bifold doors leading into the rear garden. The kitchen boasts ample storage along with integral appliances. There are two double bedrooms and a family bathroom on the first floor. Two further bedrooms are on the second floor along with a modern, family shower room. To the rear, the garden has been well maintained and offers plentiful space to entertain and enjoy with a large decked terrace.