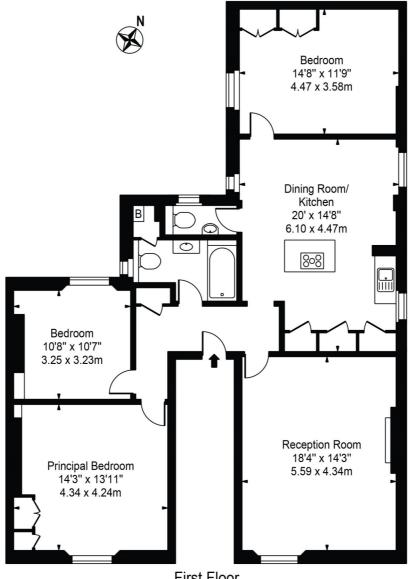

## Bassett Road Approx. Gross Internal Area 1227 Sq Ft - 113.99 Sq M

First Floor
For Illustration Purposes Only - Not To Scale

This floor plan should be used as a general outline for guidance only and does not constitute in whole or in part an offer or contract.

Any intending purchaser or lessee should satisfy themselves by inspection, searches, enquiries and full survey as to the correctness of each statement. Any areas, measurements or distances quoted are approximate and should not be used to value a property or be the basis of any sale or let.

Copyright Morriarti Photography & Design LTD

This floorplan is for illustration purposes only and is not to scale. The position and size of doors, windows, appliances and other features are approximate.