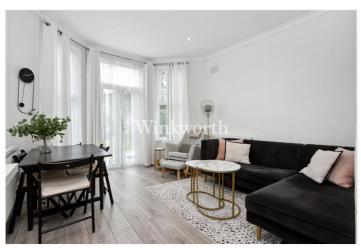

## **DESCRIPTION:**

Spread across the ground floor of this handsome Edwardian conversion, this two-bedroom flat offers generous living space and a lovely 37ft rear garden.

At the front, the larger of the two bedrooms enjoys natural light from a wide, south-facing bay window. The second bedroom, currently used as a home office, comfortably fits a double bed if needed.

To the rear, a welcoming reception room provides a great setting for relaxing or entertaining, with direct access to the low-maintenance garden. The modern kitchen sits at the heart of the home, offering plenty of workspace for keen cooks and a second access point to the garden via the side return. A smart, modern family bathroom completes the flat.