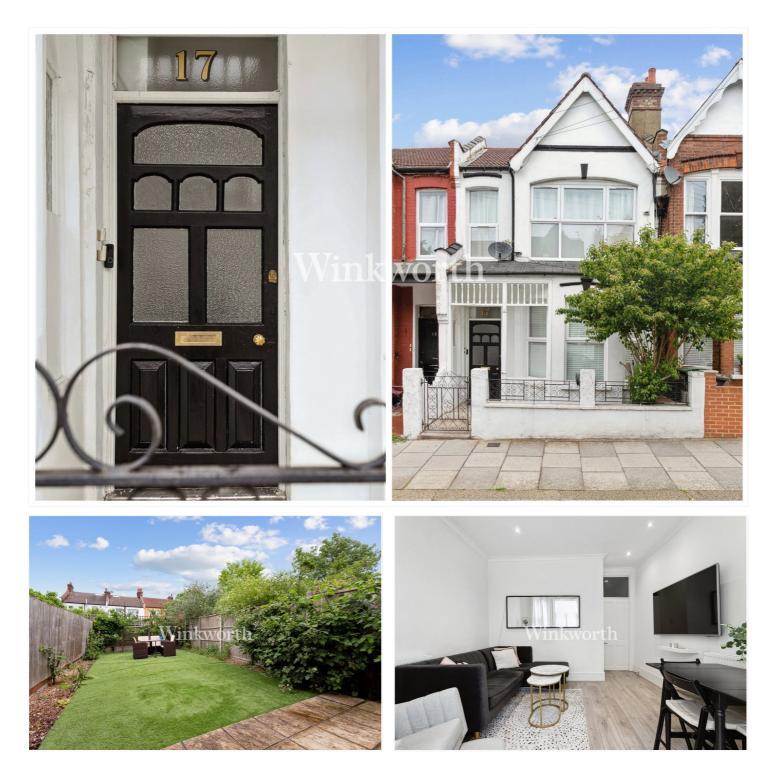

## **DESCRIPTION:**

Spread across the ground floor of this handsome Edwardian conversion, this two-bedroom flat offers generous living space and a lovely 37ft rear garden.

At the front, the larger of the two bedrooms enjoys natural light from a wide, south-facing bay window. The second bedroom, currently used as a home office, comfortably fits a double bed if needed.

To the rear, a welcoming reception room provides a great setting for relaxing or entertaining, with direct access to the low-maintenance garden. The modern kitchen sits at the heart of the home, offering plenty of workspace for keen cooks and a second access point to the garden via the side return. A smart, modern family bathroom completes the flat.

Well located for a number of highly rated primary and secondary schools, this flat makes a great choice for couples or young families looking to put down roots in a friendly corner of North London.

Arcadian Gardens is a peaceful, treelined street tucked away from the bustle of Wood Green but within easy reach of it. The nearby Bowes Park area offers a mix of independent shops, restaurants, and amenities, while Myddleton Road known for its lively café scene and monthly market, adds further charm to the neighbourhood. For transport links, the property is well-connected with both Wood Green & Bounds Green Underground Stations (Piccadilly Line) and Bowes Park BR Station (National Rail) all within easy reach.