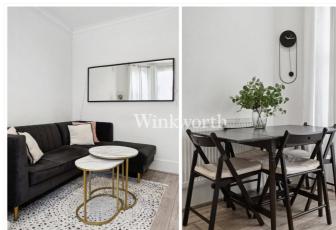

## **DESCRIPTION:**

Spread across the ground floor of this handsome Edwardian conversion, this two-bedroom flat offers generous living space and a lovely 37ft rear garden.

At the front, the larger of the two bedrooms enjoys natural light from a wide, south-facing bay window. The second bedroom, currently used as a home office, comfortably fits a double bed if needed.

To the rear, a welcoming reception room provides a great setting for relaxing or entertaining, with direct access to the low-maintenance garden. The modern kitchen sits at the heart of the home, offering plenty of workspace for keen cooks and a second access point to the garden via the side return. A smart, modern family bathroom completes the flat.