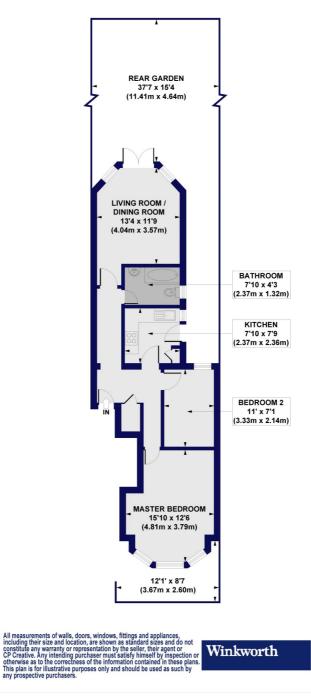

## Arcadian Gardens, N22 Approx. Gross Internal Floor Area 646 sq. ft / 60.01 sq. m

This floorplan is for illustration purposes only and is not to scale. The position and size of doors, windows, appliances and other features are approximate.