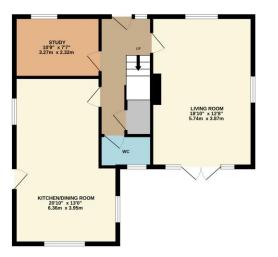

### Accommodation

Entrance hall
Cloakroom
Living room
Kitchen/dining room
Study
Three bedrooms
En-suite shower room
Family bathroom
Driveway parking

All details are given in good faith and are believed to be correct at time of printing. Winkworth give no representation as to their accuracy and potential purchasers or tenants must satisfy themselves by inspection or otherwise as to their correctness. No employee of Winkworth has authority to make or give any representation or warranty in relation to this property.

TOTAL FLOOR AREA: 1371 sq.ft. (127.4 sq.m.) approx.

Whilst every attempt has been made to ensure the accuracy of the floorpian contained here, measurements of doors, windows, rooms and any other items are approximate and no responsibility is taken for any error, omission or mis-statement. This plan is for illustrative purposes only and should be used as such by any prospective purchaser. The services, systems and appliances shown have not been tested and no guarantee as to their depreciation of efficiency can be given the properties of the properties of the continuous as to their operability or efficiency can be given.