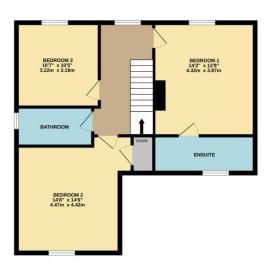

Upstairs there are three decent sized bedrooms with an en-suite shower room and family bathroom.

Parking is good, with a driveway offering space for multiple cars.

Winkworth

### Accommodation

Entrance hall
Cloakroom
Living room
Kitchen/dining room
Study
Three bedrooms
En-suite shower room
Family bathroom
Driveway parking

All details are given in good faith and are believed to be correct at time of printing. Winkworth give no representation as to their accuracy and potential purchasers or tenants must satisfy themselves by inspection or otherwise as to their correctness. No employee of Winkworth has authority to make or give any representation or warranty in relation to this property.

TOTAL FLOOR AREA: 1371 sq.ft. (127.4 sq.m.) approx.

Whilst every attempt has been made to ensure the accuracy of the floorpian contained here, measurements of doors, windows, rooms and any other items are approximate and no responsibility is taken for any error, omission or mis-statement. This plan is for illustrative purposes only and should be used as such by any prospective purchaser. The services, systems and appliances shown have not been tested and no guarantee as to their depreciation of efficiency can be given the properties of the properties of the continuous as to their operability or efficiency can be given.