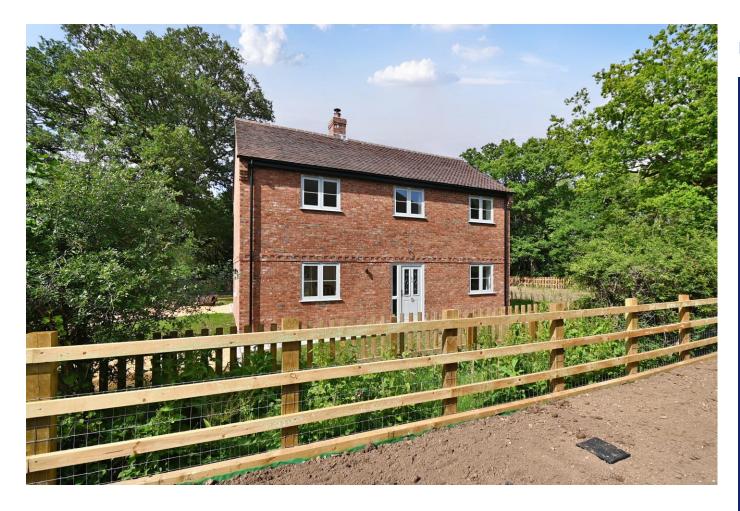

### **Description**

Denom Cottage is a substantial brand new detached three-bedroom cottage style home, which has been built to a high standard and offering superb finished throughout.

From the front door you enter a entrance hall with stairs to the first floor and a understairs storage cupboard. The living room is twin aspect and has French doors to the rear garden plus a log burner. The study is situated across the hall and a downstairs cloakroom.

Upstairs there are three decent sized bedrooms with an en-suite shower room and family bathroom.

Parking is good, with a driveway offering space for multiple cars.

Winkworth