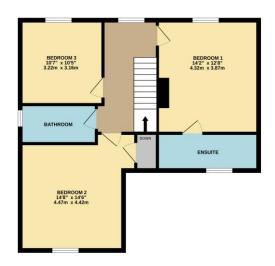

Upstairs there are three decent sized bedrooms with an en-suite shower room and family bathroom.

Parking is good, with a driveway offering space for multiple cars.

Winkworth

### Accommodation

Entrance hall
Cloakroom
Living room
Kitchen/dining room
Study
Three bedrooms
En-suite shower room
Family bathroom
Driveway parking

All details are given in good faith and are believed to be correct at time of printing. Winkworth give no representation as to their accuracy and potential purchasers or tenants must satisfy themselves by inspection or otherwise as to their correctness. No employee of Winkworth has authority to make or give any representation or warranty in relation to this property.

TOTAL FLOOR AREA: 1371 sq.ft. (127.4 sq.m.) approx.

Whilst every attempt has been made to ensure the accuracy of the floorpian contained here, measurements of doors, windows, morns and lany other items are approximate and no responsibility alles for any error, prospective purchaser. The services, systems and applicances shown have not been tested and no guarantee as to their operability or efficiency can be given.