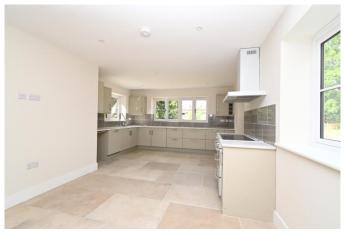

The kitchen is well fitted with a neutral contemporary style with base mounted cupboards and has an electric hob, oven and grill, space for fridge/freezer and washing machine. There is also a door to the outside and tiled flooring into the dining area.