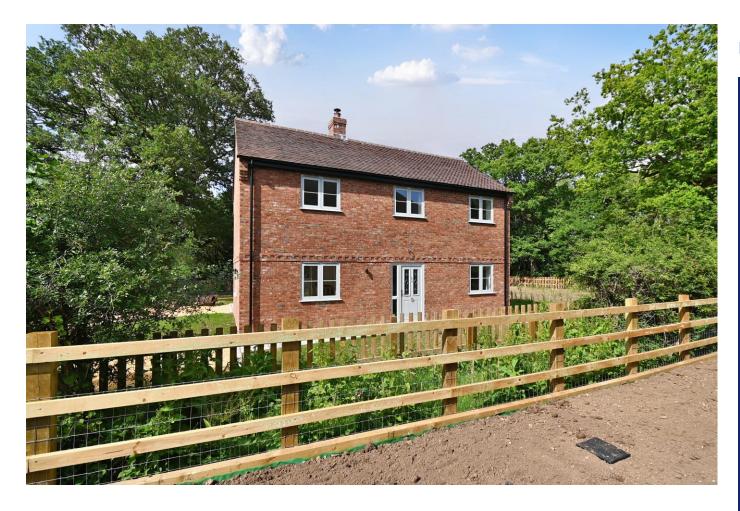

# Denom Cottage Blackstock Lane

Nateley Scures RG27 9PH

### **Description**

Denom Cottage is a substantial brand new detached three-bedroom cottage style home, which has been built to a high standard and offering superb finished throughout.

From the front door you enter a entrance hall with stairs to the first floor and a understairs storage cupboard. The living room is twin aspect and has French doors to the rear garden plus a log burner. The study is situated across the hall and a downstairs cloakroom.

Upstairs there are three decent sized bedrooms with an en-suite shower room and family bathroom.

Parking is good, with a driveway offering space for multiple cars.

Winkworth