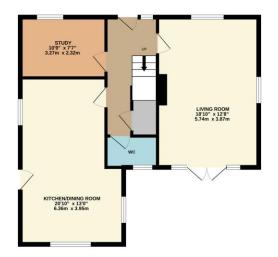

### Accommodation

Entrance hall
Cloakroom
Living room
Kitchen/dining room
Study
Three bedrooms
En-suite shower room
Family bathroom
Driveway parking

All details are given in good faith and are believed to be correct at time of printing. Winkworth give no representation as to their accuracy and potential purchasers or tenants must satisfy themselves by inspection or otherwise as to their correctness. No employee of Winkworth has authority to make or give any representation or warranty in relation to this property.

TOTAL FLOOR AREA: 1371 sq.ft. (127.4 sq.m.) approx.

Whilst every attempt has been made to ensure the accuracy of the floorpian contained here, measurements of doors, windows, morns and lany other items are approximate and no responsibility alles for any error, prospective purchaser. The services, systems and applicances shown have not been tested and no guarantee as to their operability or efficiency can be given.