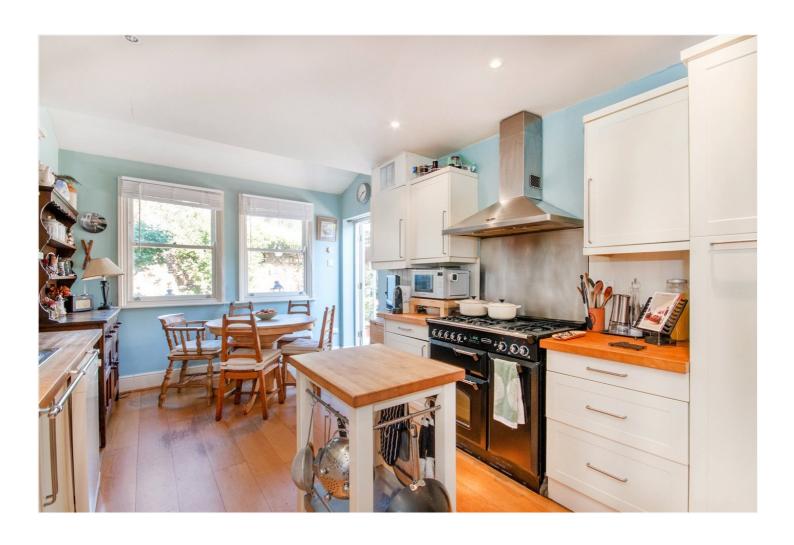

## **DESCRIPTION**

A superb family home situated within the sought after area of Furzedown. The current accommodation comprises, large living room with fireplace, dining room and a large shaker style kitchen/breakfast room with views over the garden. The first floor benefits from two superb double bedrooms and a good size bedroom/study to the rear. A large master bedroom is on the second floor boasting ample storage along with an en-suite shower room. To the rear, the garden has been beautifully landscaped offering mature beds around the borders and a large paved entertaining space. Being end of terrace, the property also has side access from the street with a large storage area which stems the depth of the property.