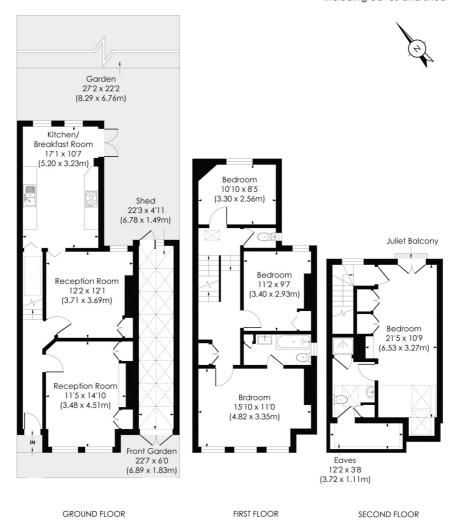

## **DESCRIPTION**

A superb family home situated within the sought after area of Furzedown. The current accommodation comprises, large living room with fireplace, dining room and a large shaker style kitchen/breakfast room with views over the garden. The first floor benefits from two superb double bedrooms and a good size bedroom/study to the rear. A large master bedroom is on the second floor boasting ample storage along with an en-suite shower room. To the rear, the garden has been beautifully landscaped offering mature beds around the borders and a large paved entertaining space. Being end of terrace, the property also has side access from the street with a large storage area which stems the depth of the property.

## **GREYSWOOD STREET, SW16**

Approx. Gross Internal Floor Area

1660 Sq. ff/154.26 Sq. m
Including eaves and shed

© Pixangle Property Marketing Ltd. info@pixangle.com Tel: 0208 870 2118

pixangle

This floor plan has been prepared for the purpose of illustration only in accordance with the latest RICS code of measuring practice and is not to scale. All measurements and areas are approximate and whilst every effort has been made to ensure the accuracy of the plan contained here, no responsibility is taken for any error, omission or misstatement.

This floorplan is for illustration purposes only and is not to scale. The position and size of doors, windows, appliances and other features are approximate.

Tooting | 020 8767 5221 | tooting@winkworth.co.uk