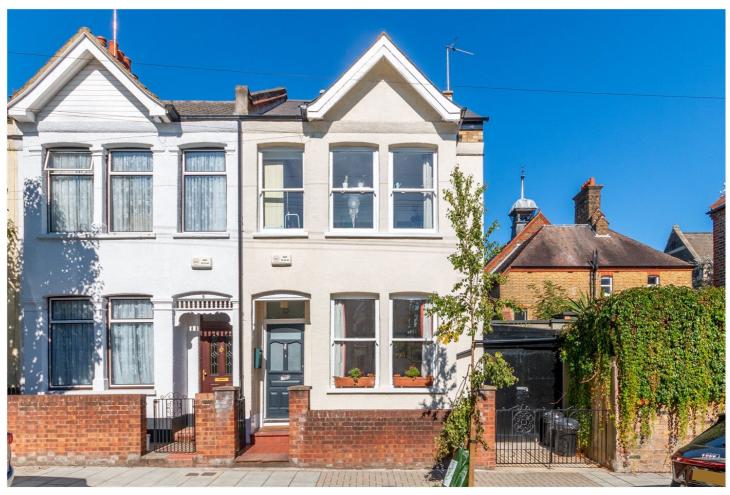

GREYSWOOD STREET, SW16 £875,000 FREEHOLD

## A SUPERB FAMILY HOME SITUATED WITHIN THE SOUGHT AFTER AREA OF FURZEDOWN

Tooting | 020 8767 5221 | tooting@winkworth.co.uk

for every step...

## **DESCRIPTION**

A superb family home situated within the sought after area of Furzedown. The current accommodation comprises, large living room with fireplace, dining room and a large shaker style kitchen/breakfast room with views over the garden. The first floor benefits from two superb double bedrooms and a good size bedroom/study to the rear. A large master bedroom is on the second floor boasting ample storage along with an en-suite shower room. To the rear, the garden has been beautifully landscaped offering mature beds around the borders and a large paved entertaining space. Being end of terrace, the property also has side access from the street with a large storage area which stems the depth of the property.

Greyswood Street is situated within the highly acclaimed Furzedown location. A wide range of local amenities can be found within easy reach on Moyser Road and Tooting High Road. Transport links are found a short walk away at Tooting Bec Underground (Northern Line), Streatham Common (providing access to London Bridge, Victoria and Clapham Junction), and Streatham Overground Station (providing Thames Link services). Welham Road has the added benefit of being within walking distance of excellent primary and secondary schools.