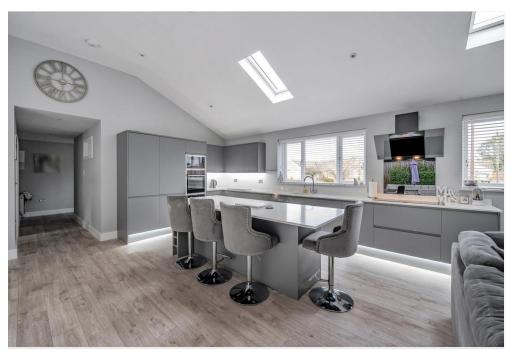

### Summary:

- Three driveways providing plenty of off-road parking.
- Good size entrance porch with access to all principal rooms.
- Stunning open plan family room with vaulted ceiling and bi-fold doors to the rear garden.
- The kitchen is beautifully appointed with integrated appliances, and large island and breakfast bar.
- The principal suite is luxurious with large dressing area and stunning en-suite.
- Three further good size bedrooms and family bathroom
- Utility Room
- Attractive courtyard style garden, with areas of patio; ideal for entertaining, and low maintenance artificial grass.
- Detached double garage, which is full insulated, currently set up as a home gym,
- Detached workshop.