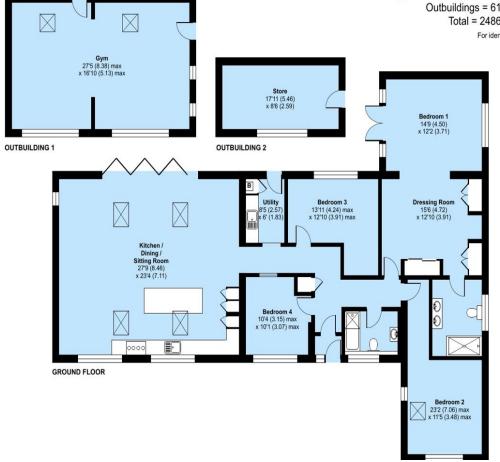

### Summary:

- Three driveways providing plenty of off-road parking.
- Good size entrance porch with access to all principal rooms.
- Stunning open plan family room with vaulted ceiling and bi-fold doors to the rear garden.
- The kitchen is beautifully appointed with integrated appliances, and large island and breakfast bar.
- The principal suite is luxurious with large dressing area and stunning en-suite.
- Three further good size bedrooms and family bathroom
- Utility Room
- Attractive courtyard style garden, with areas of patio; ideal for entertaining, and low maintenance artificial grass.
- Detached double garage, which is full insulated, currently set up as a home gym,
- Detached workshop.

# Smugglers Wood Road, Christchurch, Dorset, BH23

Approximate Area = 1871 sq ft / 173.8 sq m Outbuildings = 615 sq ft / 57.1 sq m Total = 2486 sq ft / 230.9 sq m

Winkworth wishes to inform prospective buyers and tenants that these particulars are a guide and act as information only. All our details are given in good faith and believed to be correct at the time of printing, but they don't form part of an offer or contract. No Winkworth employee has authority to make or give any representation or warranty in relation to this property. All fixtures and fittings, whether fitted or not are deemed removable by the vendor unless stated otherwise and room sizes are measured between internal wall surfaces, including furnishings.