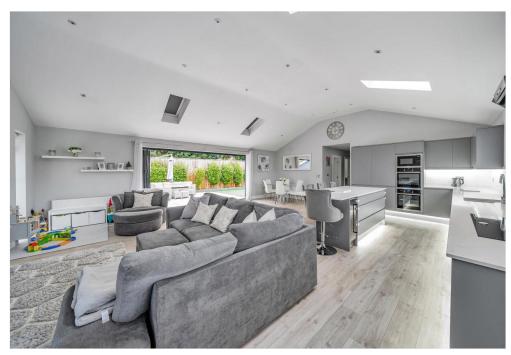

Inside, the bungalow showcases a contemporary design with stylish finishes throughout. The open-plan layout creates a seamless flow between the living spaces, ideal for modern living. This property is a rare find, offering both comfort and style in a sought-after location.

### Summary:

- Three driveways providing plenty of off-road parking.
- Good size entrance porch with access to all principal rooms.
- Stunning open plan family room with vaulted ceiling and bi-fold doors to the rear garden.
- The kitchen is beautifully appointed with integrated appliances, and large island and breakfast bar.
- The principal suite is luxurious with large dressing area and stunning en-suite.
- Three further good size bedrooms and family bathroom
- Utility Room
- Attractive courtyard style garden, with areas of patio; ideal for entertaining, and low maintenance artificial grass.
- Detached double garage, which is full insulated, currently set up as a home gym,
- Detached workshop.