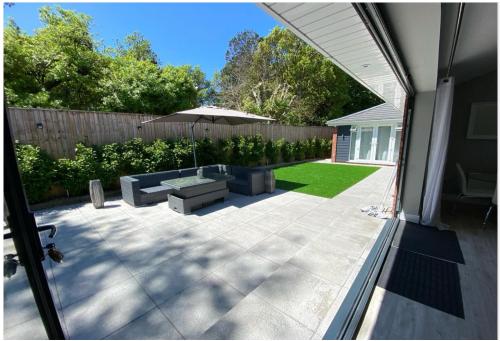

The bungalow is adorned with an elegant garden, perfect for enjoying the outdoors and hosting gatherings. The patio area provides a serene spot for relaxation and al fresco dining. Convenience is key with off-street parking and a double garage, ensuring plenty of space for vehicles and storage.

### Summary:

- Three driveways providing plenty of off-road parking.
- Good size entrance porch with access to all principal rooms.
- Stunning open plan family room with vaulted ceiling and bi-fold doors to the rear garden.
- The kitchen is beautifully appointed with integrated appliances, and large island and breakfast bar.
- The principal suite is luxurious with large dressing area and stunning en-suite.
- Three further good size bedrooms and family bathroom
- Utility Room
- Attractive courtyard style garden, with areas of patio; ideal for entertaining, and low maintenance artificial grass.
- Detached double garage, which is full insulated, currently set up as a home gym,
- Detached workshop.