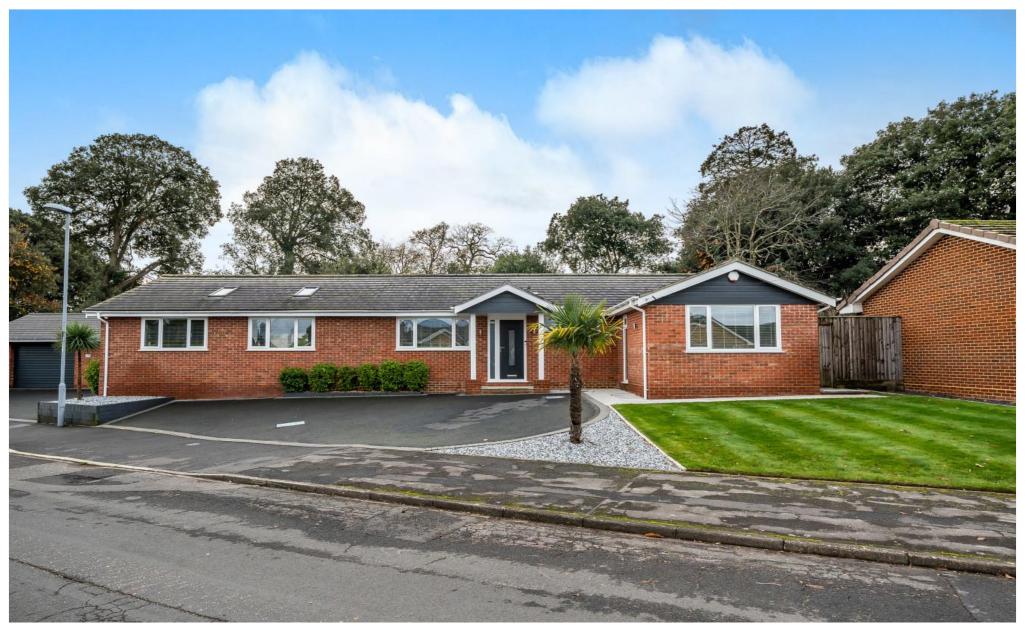

# Stunning four bed detached bungalow with modern features.

12 Smugglers Wood Road, Highcliffe BH23 4PL 01425 270 055

Price £850,000 Freehold

highcliffe@winkworth.co.uk

## Description:

We are delighted to present this modern detached bungalow, a true gem nestled in a peaceful neighbourhood. Boasting four spacious bedrooms, this property offers ample space for a growing family or those seeking additional room for guests.

The bungalow is adorned with an elegant garden, perfect for enjoying the outdoors and hosting gatherings. The patio area provides a serene spot for relaxation and al fresco dining. Convenience is key with off-street parking and a double garage, ensuring plenty of space for vehicles and storage.

### Summary:

- Three driveways providing plenty of off-road parking.
- Good size entrance porch with access to all principal rooms.
- Stunning open plan family room with vaulted ceiling and bi-fold doors to the rear garden.
- The kitchen is beautifully appointed with integrated appliances, and large island and breakfast bar.
- The principal suite is luxurious with large dressing area and stunning en-suite.
- Three further good size bedrooms and family bathroom
- Utility Room
- Attractive courtyard style garden, with areas of patio; ideal for entertaining, and low maintenance artificial grass.
- Detached double garage, which is full insulated, currently set up as a home gym,
- Detached workshop.