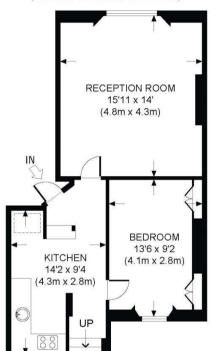

#### CAMBRIDGE GARDENS, W10

TOTAL APPROX. FLOOR AREA 526 SQ. FT. (48.9 SQ. M.) GROUND FLOOR

(EXCLUDING RESTRICTED HEIGHT AREA)

All measurements walls, doors, windows, fitting and their appliances, their size and locations are shown conventionally and are approximate only and cannot be regarded as being a representation either by the seller or his agent nor zentuvo www.zentuvo.co.uk

BATHROOM 8'11 x 4'11 (2.7m x 1.5m)

North Kensington | 020 7792 5000 | northkensington@winkworth.co.uk