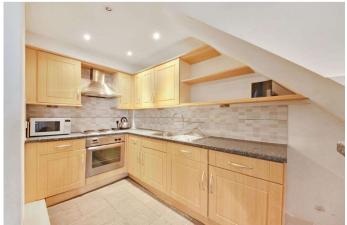

Comprises a classic bay fronted reception with high ceilings, spacious bedroom, bathroom and fitted kitchen.

Available beginning of June