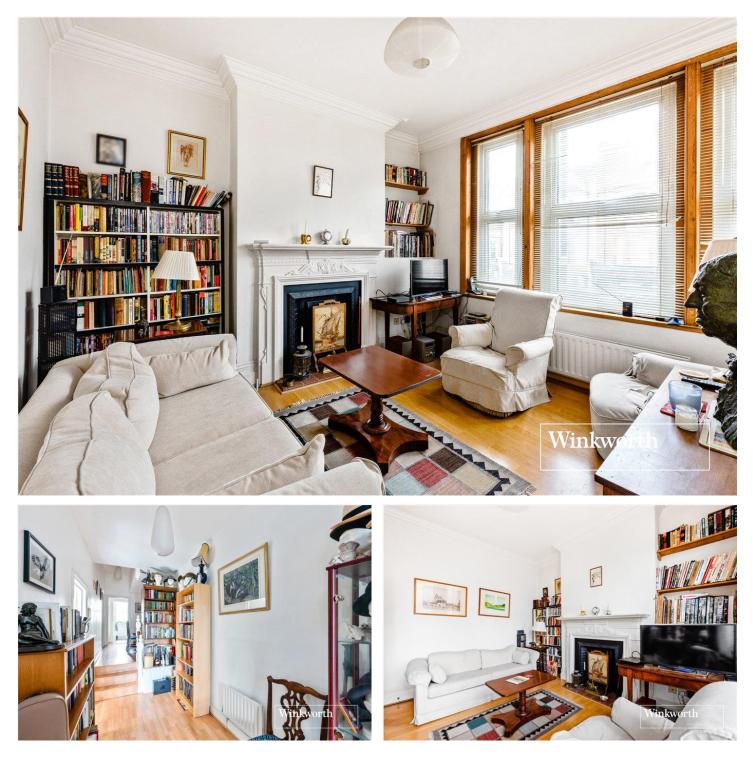

### **DESCRIPTION:**

We are pleased to offer this first floor flat, offering circa 740 sq.ft of living space, and ideally located for all the amenities on Ballards Lane, Victoria Park and transport links, such as Finchley Central underground station. The property is comprised of a large hallway, two bedrooms, one reception, fitted kitchen and bathroom.

#### AT A GLANCE

- Set above commercial premises
- First floor
- Large hallway
- Reception room
- Two bedrooms
- Kitchen & bathroom
- Self managed