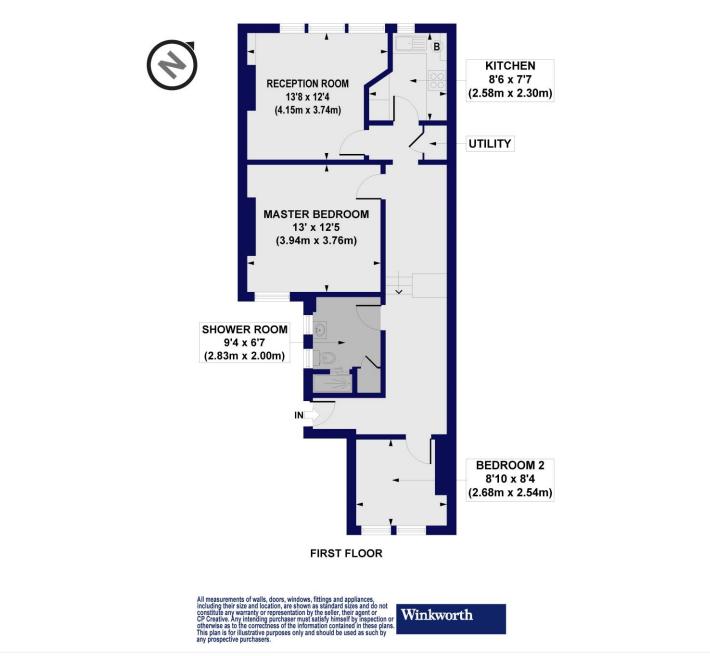

#### Ballards Lane, N3 Approx. Gross Internal Floor Area 741 sq. ft / 68.81 sq. m

This floorplan is for illustration purposes only and is not to scale. The position and size of doors, windows, appliances and other features are approximate.