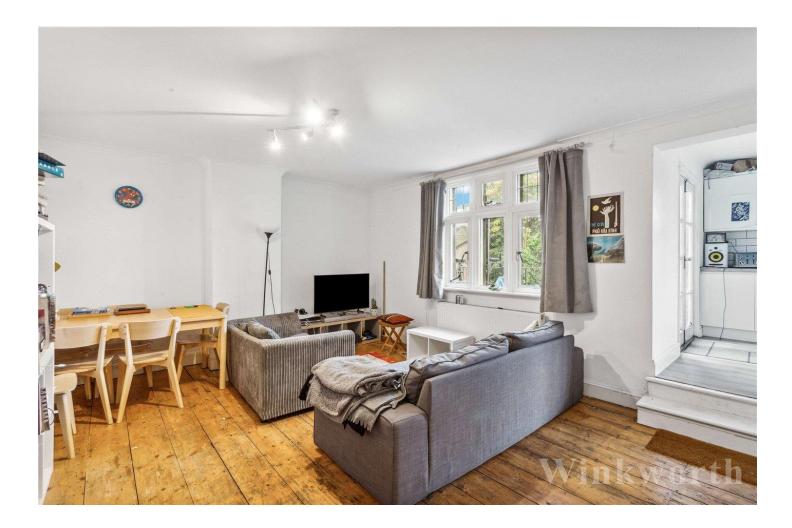

## **DESCRIPTION:**

This charming three-bedroom flat is located in a historic former vicarage in Islington, N1. Set across the first floor, the property offers well-proportioned rooms and benefits from an abundance of storage. Accommodation includes a generous master bedroom with en suite bathroom, a good-sized double bedroom and a smaller third bedroom that could also make the perfect office. The living room benefits from original wooden floors and is flooded with natural light. The kitchen is located to the rear of the flat, which leads out to a fantastic, private terrace. The property is completed with a family bathroom and is offered to the market chain free.