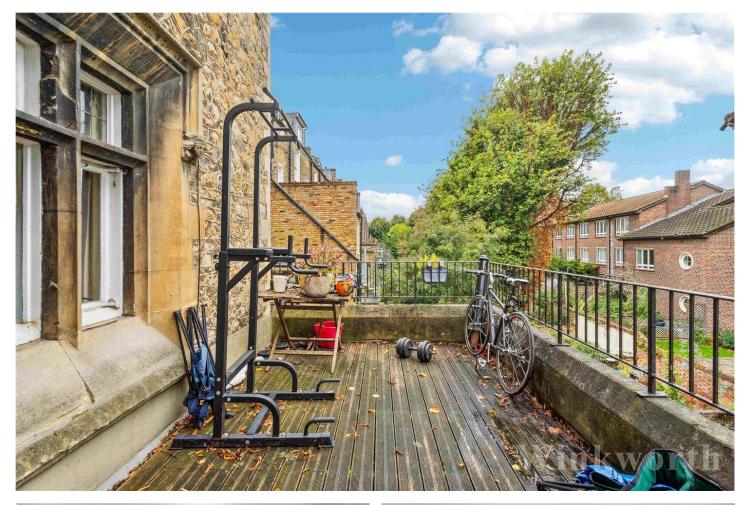

## **DESCRIPTION:**

This charming three-bedroom flat is located in a historic former vicarage in Islington, N1. Set across the first floor, the property offers well-proportioned rooms and benefits from an abundance of storage. Accommodation includes a generous master bedroom with en suite bathroom, a good-sized double bedroom and a smaller third bedroom that could also make the perfect office. The living room benefits from original wooden floors and is flooded with natural light. The kitchen is located to the rear of the flat, which leads out to a fantastic, private terrace. The property is completed with a family bathroom and is offered to the market chain free.