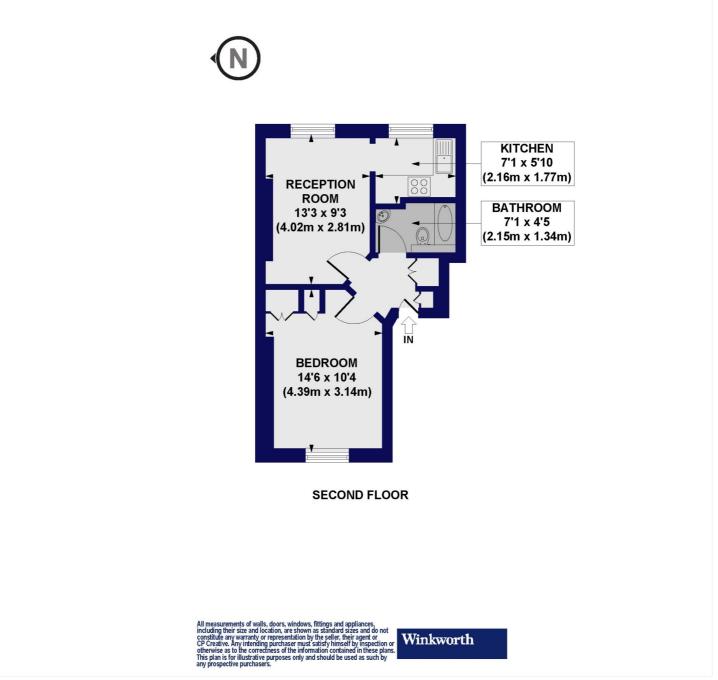

#### Highbury Park, N5 Approx. Gross Internal Floor Area 384 sq. ft / 35.64 sq. m

This floorplan is for illustration purposes only and is not to scale. The position and size of doors, windows, appliances and other features are approximate.