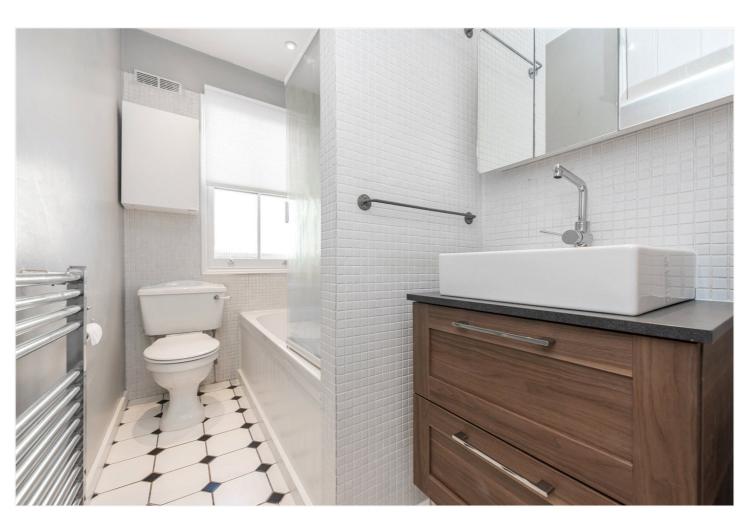

## **DESCRIPTION:**

Set over the top floor of this Victorian conversation this three bedroom flat offers and abundance of living space of which has all been newly decorated. This flat comprises of a spacious living room with bay windows and plenty of storage, two double bedrooms and further third room. The third room is perfect for a child's room or office. To the rear of the property you will find a fully fitted eat in kitchen and utility space also a good size family bathroom. This flat has been redecorated throughout and new carpets laid. Additional features include stairs down to a private garden. Available and let unfurnished, this flat is sure to rent quickly.