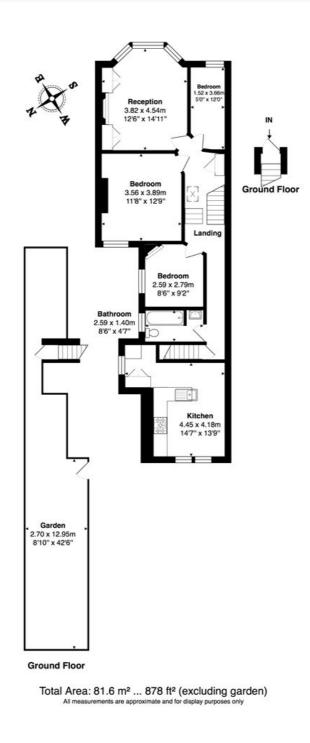

## **DESCRIPTION:**

Set over the top floor of this Victorian conversation this three bedroom flat offers and abundance of living space of which has all been newly decorated. This flat comprises of a spacious living room with bay windows and plenty of storage, two double bedrooms and further third room. The third room is perfect for a child's room or office. To the rear of the property you will find a fully fitted eat in kitchen and utility space also a good size family bathroom. This flat has been redecorated throughout and new carpets laid. Additional features include stairs down to a private garden. Available and let unfurnished, this flat is sure to rent quickly.

Council tax - £1357.94 per year (Band D)

Ward - Kensal Green

This floorplan is for illustration purposes only and is not to scale. The position and size of doors, windows, appliances and other features are approximate.