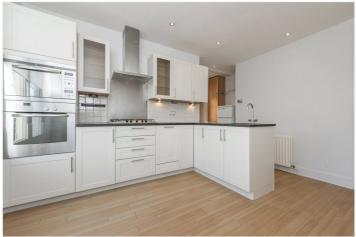

## **DESCRIPTION:**

Set over the top floor of this Victorian conversation this three bedroom flat offers and abundance of living space of which has all been newly decorated. This flat comprises of a spacious living room with bay windows and plenty of storage, two double bedrooms and further third room. The third room is perfect for a child's room or office. To the rear of the property you will find a fully fitted eat in kitchen and utility space also a good size family bathroom. This flat has been redecorated throughout and new carpets laid. Additional features include stairs down to a private garden. Available and let unfurnished, this flat is sure to rent quickly.