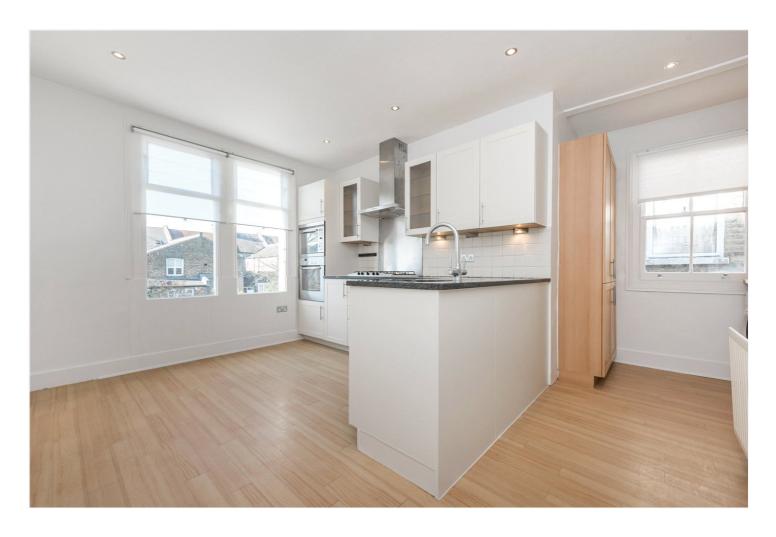

## **DESCRIPTION:**

Set over the top floor of this Victorian conversation this three bedroom flat offers and abundance of living space of which has all been newly decorated. This flat comprises of a spacious living room with bay windows and plenty of storage, two double bedrooms and further third room. The third room is perfect for a child's room or office. To the rear of the property you will find a fully fitted eat in kitchen and utility space also a good size family bathroom. This flat has been redecorated throughout and new carpets laid. Additional features include stairs down to a private garden. Available and let unfurnished, this flat is sure to rent quickly.