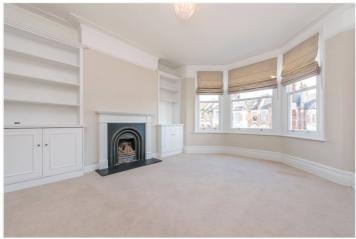

## **DESCRIPTION:**

Set over the top floor of this Victorian conversation this three bedroom flat offers and abundance of living space of which has all been newly decorated. This flat comprises of a spacious living room with bay windows and plenty of storage, two double bedrooms and further third room. The third room is perfect for a child's room or office. To the rear of the property you will find a fully fitted eat in kitchen and utility space also a good size family bathroom. This flat has been redecorated throughout and new carpets laid. Additional features include stairs down to a private garden. Available and let unfurnished, this flat is sure to rent quickly.