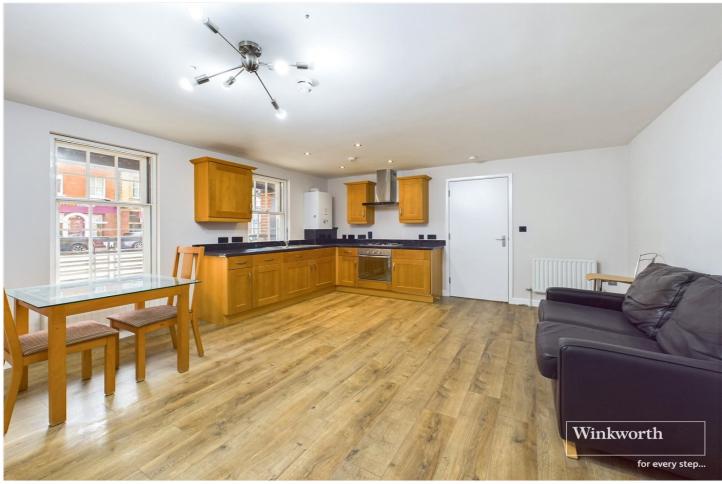

#### **DESCRIPTION:**

A delightful one bedroom ground floor apartment set in this gated development off London Street and a short walk to The Oracle, the Royal Berkshire Hospital, the University of Reading and Reading Station. The property has been recently refurbished with new light fittings, carpets, flooring and decor and is one of just 13 properties set behind a set of secure electronically operated gates. Living accommodation comprises an entrance hall, a double bedroom with a built in wardrobe and en-suite bathroom and an open plan living room with a fitted kitchen including a range of integrated appliances. The property is being sold with no chain and benefits from a long lease with no ground rent, a secure allocated parking space and would suit young professionals, someone downsizing or make an excellent investment with rental yield in excess of 6.5 %