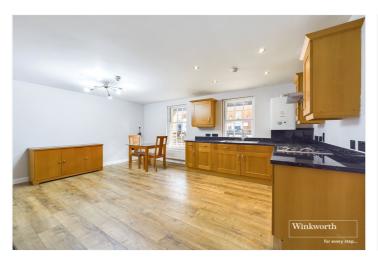

#### **DESCRIPTION:**

A delightful one bedroom ground floor apartment set in this gated development off London Street and a short walk to The Oracle, the Royal Berkshire Hospital, the University of Reading and Reading Station. The property has been recently refurbished with new light fittings, carpets, flooring and decor and is one of just 13 properties set behind a set of secure electronically operated gates. Living accommodation comprises an entrance hall, a double bedroom with a built in wardrobe and en-suite bathroom and an open plan living room with a fitted kitchen including a range of integrated appliances. The property is being sold with no chain and benefits from a long lease with no ground rent, a secure allocated parking space and would suit young professionals, someone downsizing or make an excellent investment with rental yield in excess of 6.5 %

### AT A GLANCE

- 999 Year Lease and zero ground rent
- 1 Bedroom Ground Floor Apartment
- Town Centre Location
- New Carpets, Flooring, Light Fittings and Decor
- Secure Gated Off-Road Parking
- Service Charge £1096 per annum
- Council Tax Band B