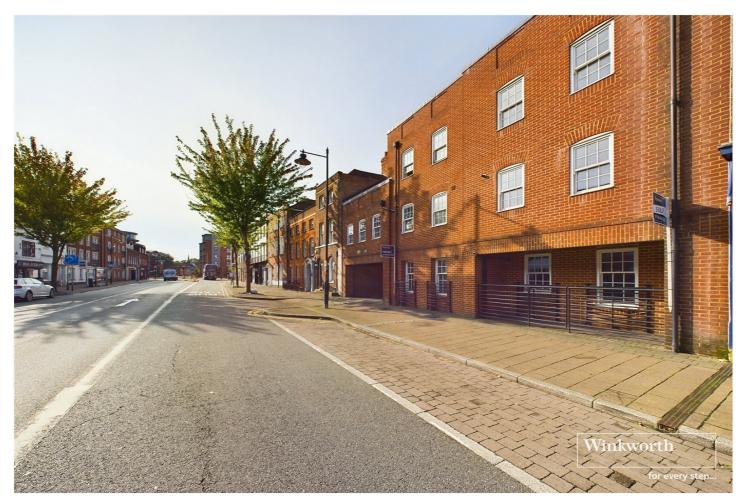

#### **DESCRIPTION:**

A delightful one bedroom ground floor apartment set in this gated development off London Street and a short walk to The Oracle, the Royal Berkshire Hospital, the University of Reading and Reading Station. The property has been recently refurbished with new light fittings, carpets, flooring and decor and is one of just 13 properties set behind a set of secure electronically operated gates. Living accommodation comprises an entrance hall, a double bedroom with a built in wardrobe and en-suite bathroom and an open plan living room with a fitted kitchen including a range of integrated appliances. The property is being sold with no chain and benefits from a long lease with no ground rent, a secure allocated parking space and would suit young professionals, someone downsizing or make an excellent investment with rental yield in excess of 6.5 %