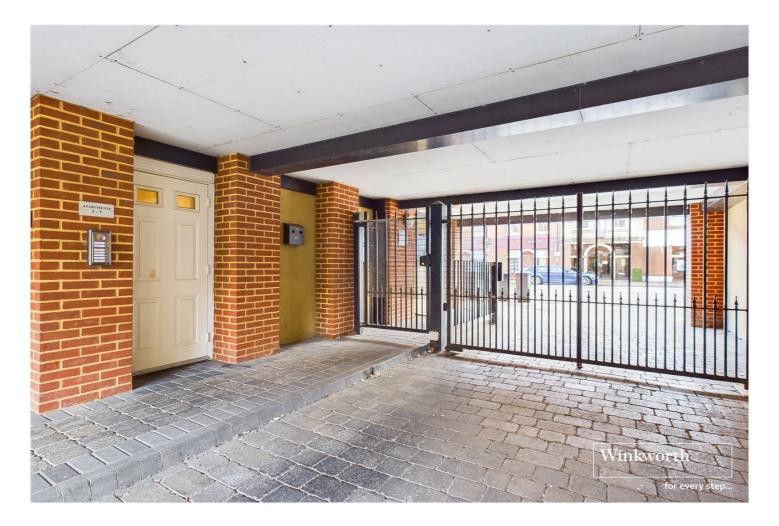

#### **DESCRIPTION:**

A delightful one bedroom ground floor apartment set in this gated development off London Street and a short walk to The Oracle, the Royal Berkshire Hospital, the University of Reading and Reading Station. The property has been recently refurbished with new light fittings, carpets, flooring and decor and is one of just 13 properties set behind a set of secure electronically operated gates. Living accommodation comprises an entrance hall, a double bedroom with a built in wardrobe and en-suite bathroom and an open plan living room with a fitted kitchen including a range of integrated appliances. The property is being sold with no chain and benefits from a long lease with no ground rent, a secure allocated parking space and would suit young professionals, someone downsizing or make an excellent investment with rental yield in excess of 6.5 %

### AT A GLANCE

- 999 Year Lease and zero ground rent
- 1 Bedroom Ground Floor Apartment
- Town Centre Location
- New Carpets, Flooring, Light Fittings and Decor
- Secure Gated Off-Road Parking
- Service Charge £1096 per annum
- Council Tax Band B