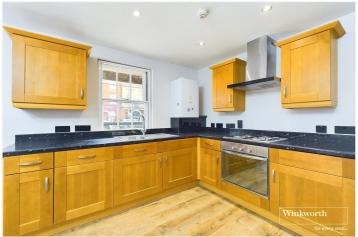

#### **DESCRIPTION:**

A delightful one bedroom ground floor apartment set in this gated development off London Street and a short walk to The Oracle, the Royal Berkshire Hospital, the University of Reading and Reading Station. The property has been recently refurbished with new light fittings, carpets, flooring and decor and is one of just 13 properties set behind a set of secure electronically operated gates. Living accommodation comprises an entrance hall, a double bedroom with a built in wardrobe and en-suite bathroom and an open plan living room with a fitted kitchen including a range of integrated appliances. The property is being sold with no chain and benefits from a long lease with no ground rent, a secure allocated parking space and would suit young professionals, someone downsizing or make an excellent investment with rental yield in excess of 6.5 %