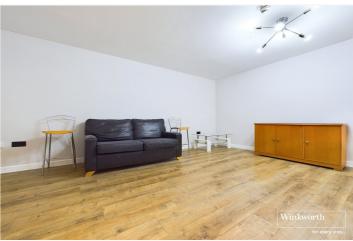

#### **DESCRIPTION:**

A delightful one bedroom ground floor apartment set in this gated development off London Street and a short walk to The Oracle, the Royal Berkshire Hospital, the University of Reading and Reading Station. The property has been recently refurbished with new light fittings, carpets, flooring and decor and is one of just 13 properties set behind a set of secure electronically operated gates. Living accommodation comprises an entrance hall, a double bedroom with a built in wardrobe and en-suite bathroom and an open plan living room with a fitted kitchen including a range of integrated appliances. The property is being sold with no chain and benefits from a long lease with no ground rent, a secure allocated parking space and would suit young professionals, someone downsizing or make an excellent investment with rental yield in excess of 6.5 %