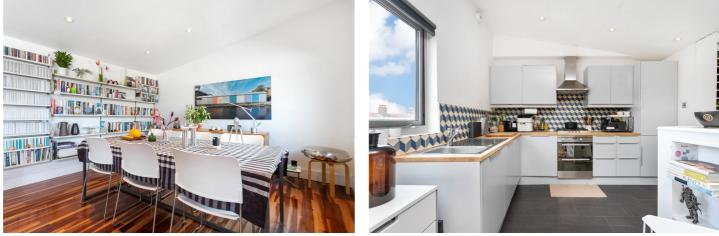

The property comprises entrance hall, open plan living room/kitchen/diner, master bedroom with en-suite bathroom and walk in shower, second spacious double bedroom and family bathroom with white three-piece suite. The huge living area is great for entertaining and provides access to the private outside space. The conversion is situated on the third and fourth floors and offers an abundance of natural light due to the floor to ceiling west facing windows. It also boasts high ceilings and wooden flooring throughout. The apartment has been very well maintained by the current owner and provides a fine example of open plan and minimalistic living.