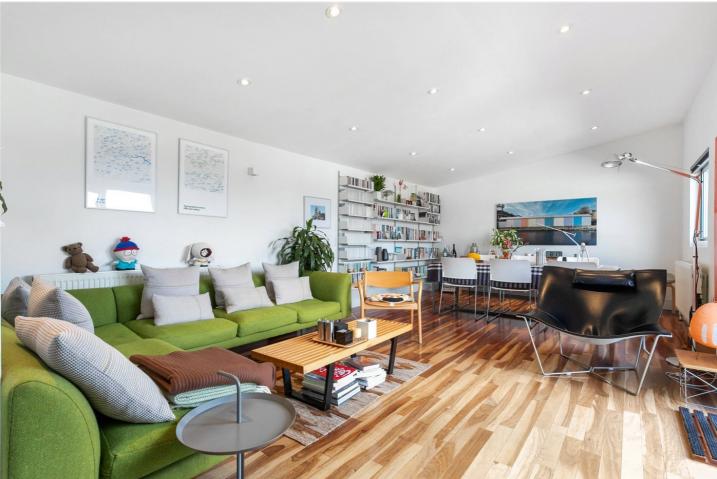

The property comprises entrance hall, open plan living room/kitchen/diner, master bedroom with en-suite bathroom and walk in shower, second spacious double bedroom and family bathroom with white three-piece suite. The huge living area is great for entertaining and provides access to the private outside space. The conversion is situated on the third and fourth floors and offers an abundance of natural light due to the floor to ceiling west facing windows. It also boasts high ceilings and wooden flooring throughout. The apartment has been very well maintained by the current owner and provides a fine example of open plan and minimalistic living.