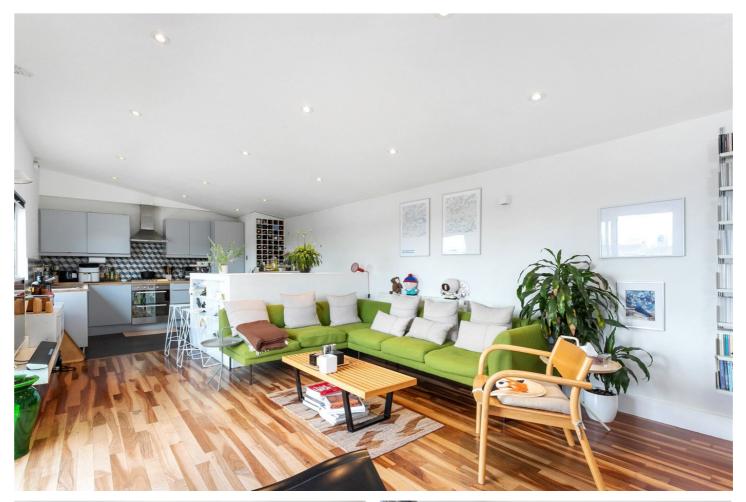

The property comprises entrance hall, open plan living room/kitchen/diner, master bedroom with en-suite bathroom and walk in shower, second spacious double bedroom and family bathroom with white three-piece suite. The huge living area is great for entertaining and provides access to the private outside space. The conversion is situated on the third and fourth floors and offers an abundance of natural light due to the floor to ceiling west facing windows. It also boasts high ceilings and wooden flooring throughout. The apartment has been very well maintained by the current owner and provides a fine example of open plan and minimalistic living.