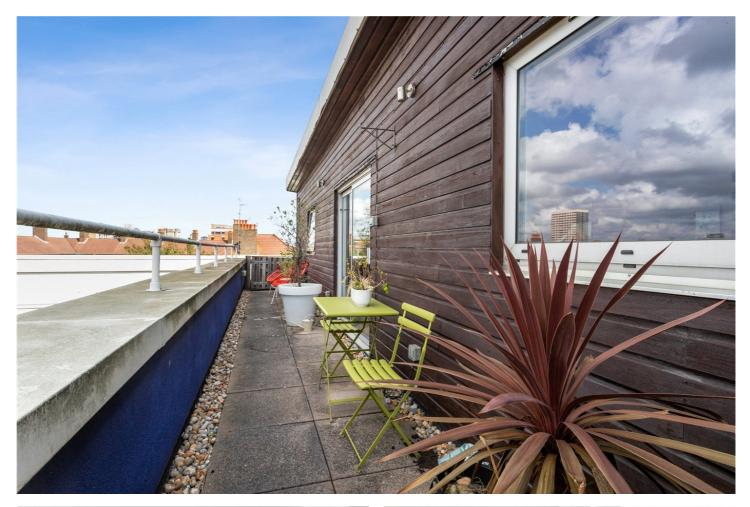

The property comprises entrance hall, open plan living room/kitchen/diner, master bedroom with en-suite bathroom and walk in shower, second spacious double bedroom and family bathroom with white three-piece suite. The huge living area is great for entertaining and provides access to the private outside space. The conversion is situated on the third and fourth floors and offers an abundance of natural light due to the floor to ceiling west facing windows. It also boasts high ceilings and wooden flooring throughout. The apartment has been very well maintained by the current owner and provides a fine example of open plan and minimalistic living.