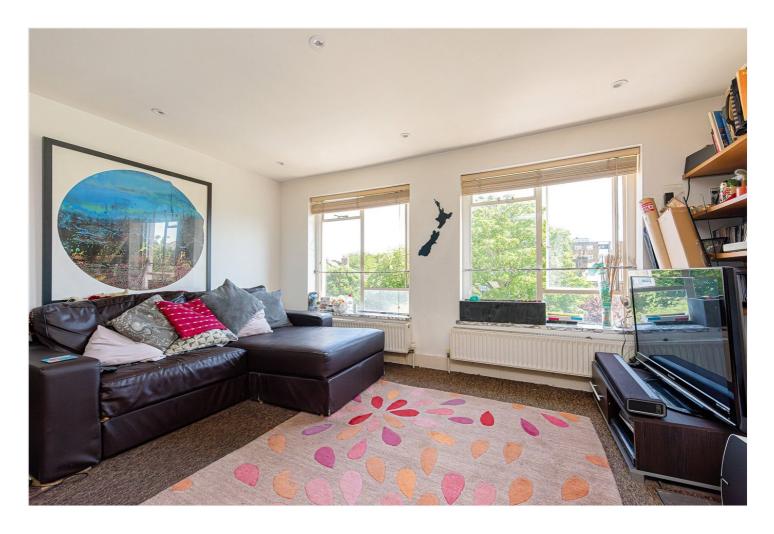

## **DESCRIPTION:**

Located on the top floor of this stunning period home, this apartment comprises of a good size double bedroom and a bright reception room.

A separate fully fitted kitchen is big enough for a table and two chairs, three piece tiled bathroom and the property is offered unfurnished.

Part Furnished - offered with a double bed+ mattress, sofa and a wardrobe.

Additional features include a private off-street parking space at additional cost (residents parking available) and modern appliances.