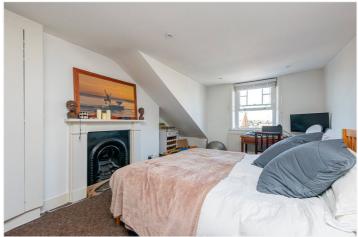

## **DESCRIPTION:**

Located on the top floor of this stunning period home, this apartment comprises of a good size double bedroom and a bright reception room.

A separate fully fitted kitchen is big enough for a table and two chairs, three piece tiled bathroom and the property is offered unfurnished.

Part Furnished - offered with a double bed+ mattress, sofa and a wardrobe.

Additional features include a private off-street parking space at additional cost (residents parking available) and modern appliances.