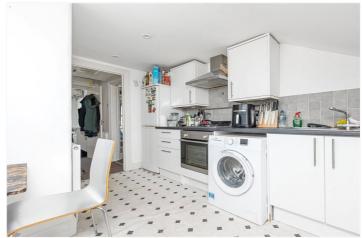

## **DESCRIPTION:**

Located on the top floor of this stunning period home, this apartment comprises of a good size double bedroom and a bright reception room.

A separate fully fitted kitchen is big enough for a table and two chairs, three piece tiled bathroom and the property is offered unfurnished.

Part Furnished - offered with a double bed+ mattress, sofa and a wardrobe.

Additional features include a private off-street parking space at additional cost (residents parking available) and modern appliances.