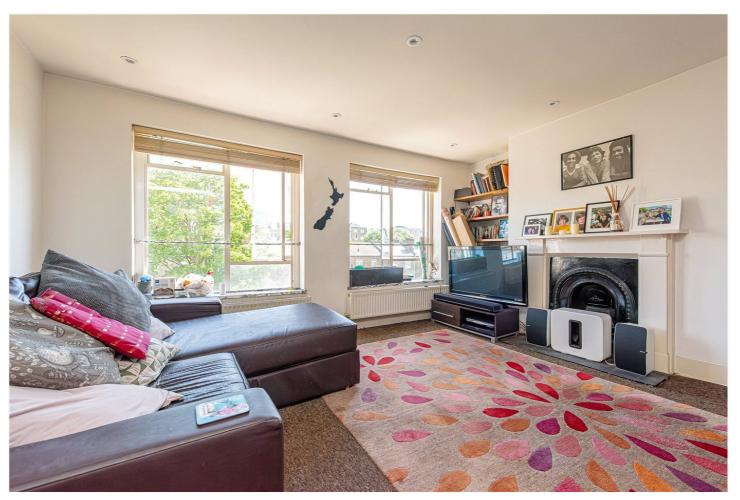

## **DESCRIPTION:**

Located on the top floor of this stunning period home, this apartment comprises of a good size double bedroom and a bright reception room.

A separate fully fitted kitchen is big enough for a table and two chairs, three piece tiled bathroom and the property is offered unfurnished.

Part Furnished - offered with a double bed+ mattress, sofa and a wardrobe.

Additional features include a private off-street parking space at additional cost (residents parking available) and modern appliances.