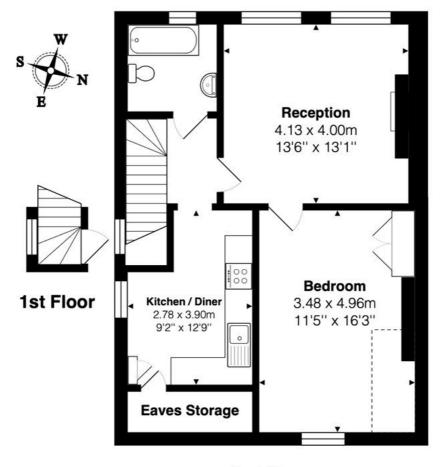

Please note that the landlord will be completing some works between tenancies to include decorating in the reception & bedroom.

2nd Floor

Total Area: 58.1 m<sup>2</sup> ... 625 ft<sup>2</sup>

All measurements are approximate and for display purposes only

This floorplan is for illustration purposes only and is not to scale. The position and size of doors, windows, appliances and other features are approximate.

Deposit: 5 weeks rent

Holding Deposit: 1 weeks rent