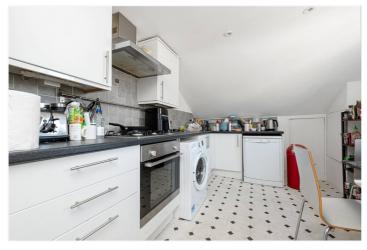

## **DESCRIPTION:**

Located on the top floor of this stunning period home, this apartment comprises of a good size double bedroom and a bright reception room.

A separate fully fitted kitchen is big enough for a table and two chairs, three piece tiled bathroom and the property is offered unfurnished.

Part Furnished - offered with a double bed+ mattress, sofa and a wardrobe.

Additional features include a private off-street parking space at additional cost (residents parking available) and modern appliances.