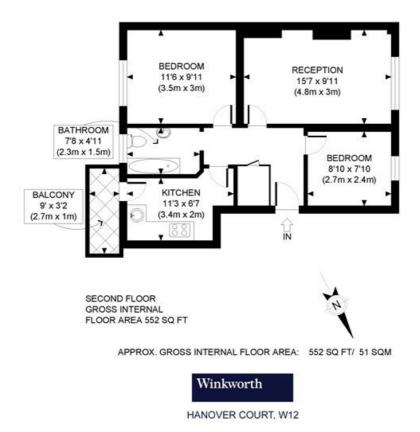

## Hanover Court, Uxbridge Road, W12 £399,999 Leasehold

A smart two double bedroom flat on the second floor of a 1930's Art Deco style mansion building.

Reception Room | Kitchen | 2 Bedrooms | Bathroom | Balcony | 552 Sq Ft / 51 Sq M | Council Tax Band D | EPC Rating Band B

# **TENURE** Leasehold 101 years .

PRICE: £399,999 Leasehold

This plan is for illustrative purposes only and should be used as such by any prospective client.

Whilst every attempt has been made to ensure the accuracy of the Floor Plan contained here, measurements of the doors, windows, rooms and any other items are approximate and no responsibility is taken for any errors, omissions, or misstatement.

The services, systems and appliances shown have not been tested and no guarantee as to the operability or efficiency can be given.

PROPERTY PHOT PLANS

The displayed square footage is taken from the floor plans with measurements created using the Royal Institute of Chartered Surveyors' Code of Practice for Measuring. These measurements are approximate and included for illustrative purposes only. Winkworth does not make any representation as to the accuracy of these measurements and you should seek to verify them for yourself. Winkworth accept no liability for any loss you may suffer if you rely on these measurements.