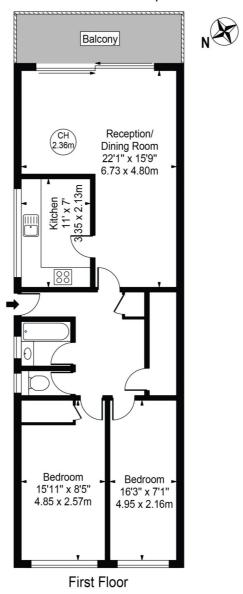

## Hurstway Walk Approx. Gross Internal Area 784 Sq Ft - 72.84 Sq M

For Illustration Purposes Only - Not To Scale

This floor plan should be used as a general outline for guidance only and does not constitute in whole or in part an offer or contract.

Any intending purchaser or lessee should satisfy themselves by inspection, searches, enquiries and full survey as to the correctness of each statement.

Any areas, measurements or distances quoted are approximate and should not be used to value a property or be the basis of any sale or let.

This floorplan is for illustration purposes only and is not to scale. The position and size of doors, windows, appliances and other features are approximate.

North Kensington | 020 7792 5000 | northkensington@winkworth.co.uk