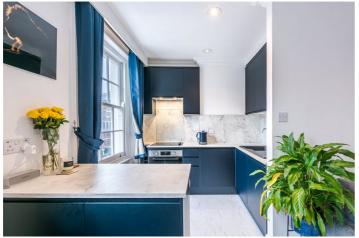

Briefly the accommodation comprises a large double bedroom with great built-in storage, a modern shower room, and open-plan reception and immaculate kitchen.

Located an easy walk to Pimlico underground station, Victoria station and only a short distance to Westminster this is an incredibly central and low maintenance London apartment.