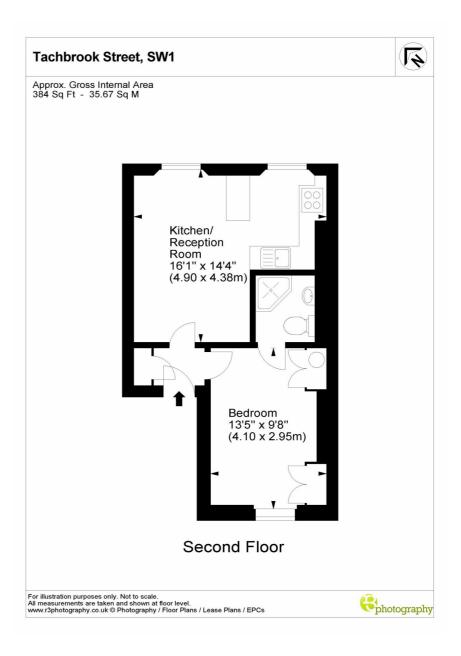

## TACHBROOK STREET, SW1V

£475,000 SHARE OF FREEHOLD

A lovely one bedroom flat on the second floor of this well-run early Victorian building in Pimlico.

The flat has been incredibly well maintained and presented by the current owners and the flat requires very little work in order for an incoming purchaser to start enjoying it.

With a bright outlook to the front and rear and with no wasted space the flat feels well proportioned and would make an ideal 1st time buy or great London base. The flat is also offered to the market chain-free.

Briefly the accommodation comprises a large double bedroom with great built-in storage, a modern shower room, and open-plan reception and immaculate kitchen.

Located an easy walk to Pimlico underground station, Victoria station and only a short distance to Westminster this is an incredibly central and low maintenance London apartment.