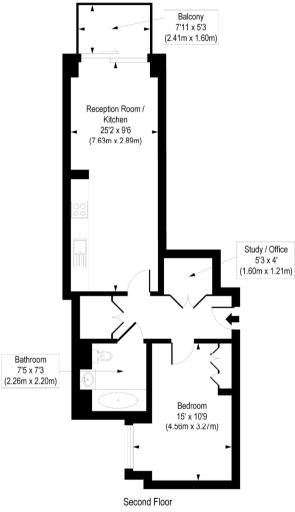

## Balham High Road, SW17

Approx. Gross Internal Floor Area 551 sq. ft / 51.19 sq. m

COMPLIANT WITH RICS CODE OF MEASURING PRACTICE. Floorplan is for illustrative purposes only and is not to scale. Every attempt has been made to estude the accuracy of the floorplan shown, however all measurements, fature, fiftings and data shown are an approximate interpretation for illustrative purposes only. Liability for errors, omissions or mis-statement through regispence or otherwise is hereby excluded.