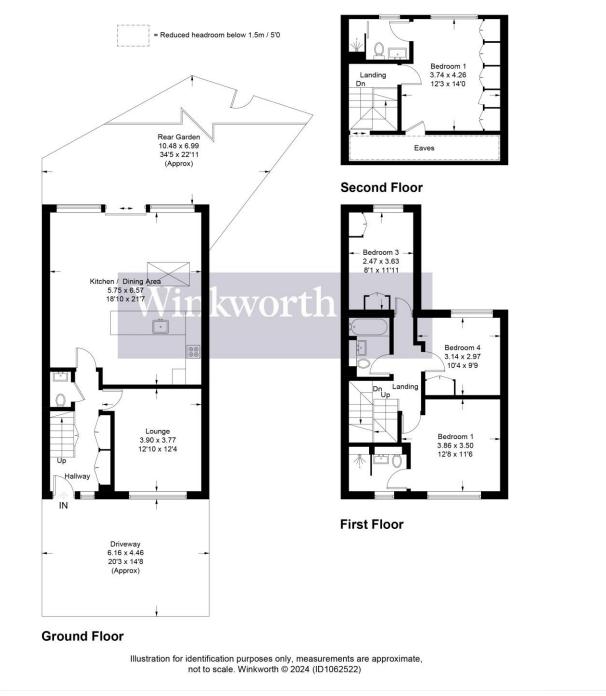

## Approximate Gross Internal Area = 133.5 sq m / 1437 sq ft (Excluding Eaves)

This floorplan is for illustration purposes only and is not to scale. The position and size of doors, windows, appliances and other features are approximate.