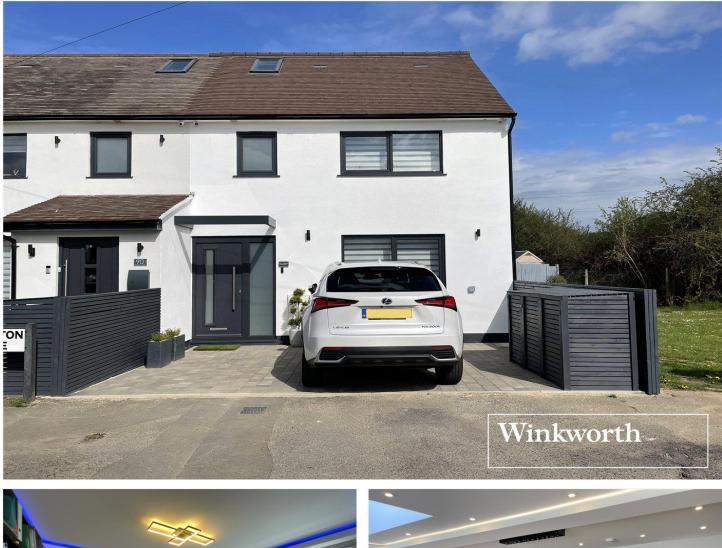

ROSSINGTON AVENUE, HERTFORDSHIRE, WD6 OIEO £625,000 FREEHOLD

## A RECENTLY CONSTRUCTED AND IMMACULATELY PRESENTED FOUR BEDROOM, THREE BATHROOM FAMILY HOUSE

Borehamwood | 020 8953 8899 | borehamwood@winkworth.co.uk

## **DESCRIPTION:**

Constructed approx. three years ago and sold with the benefit and peace of mind an ICW (international construction warranty) guarantee provides, is this immaculately presented four bedroom, three bathroom family house.

Having been planned and constructed with meticulous attention to detail the property is finished to the highest standards, both internally and externally and boasts features almost too numerous to mention.

Totalling in excess 1400 square feet the accommodation is bright, generous, and well-proportioned and a viewing is highly recommended to fully appreciate the depth of what this house has to offer.

## **AT A GLANCE**

- Four Bedrooms
- Three Bathrooms
- 1437 Square Feet
- ICW Building Warranty
- Low Maintenance Rear Garden
- Off Street Parking
- Backing and Overlooking Open Space