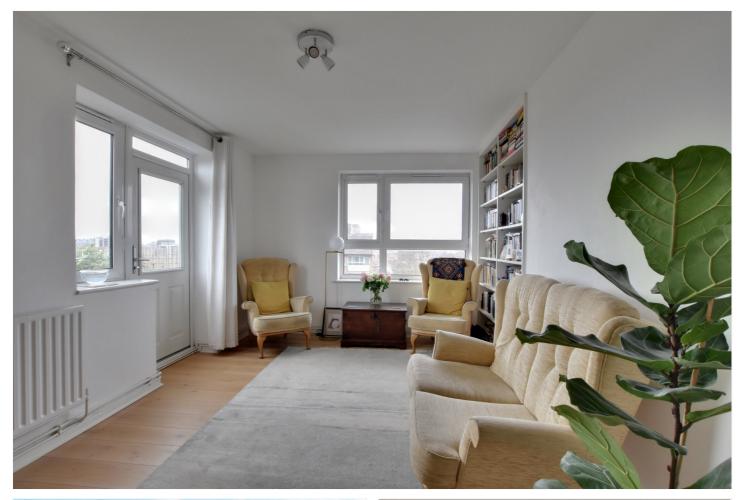

## **DESCRIPTION:**

A beautifully presented one bedroom flat that features fabulous and panoramic views of Greenwich and central London beyond. Perfectly located • one bedroom flat on one of the best roads in West Greenwich and measuring circa 498 sq. ft.

In excellent condition throughout, the property comprises a lovely 15ft double • 5th floor (with lift) aspect reception room with the aforementioned views, and leading onto a  $\bullet$  fabulous panoramic views small private balcony. Theres is a double bedroom with bespoke wardrobes and a lovely modern bathroom. The kitchen is a good size and really well fitted. Found on the 5th floor, added benefits include lift service and ample storage.

Royal Hill is widely considered one of the very best roads in the area, and • 15ft reception indeed the south east of London. The town centre is just a few minutes away,  $_{ullet}$ offering a fantastic array of shops and restaurants, along with mainline rail, riverboat service and DLR. The Royal Park is also just a few minutes away.

## AT A GLANCE

- superb condition

- circa 498 sq ft
- balcony
- - modern kitchen and bathroom
  - West Greenwich location

This floorplan is for illustration purposes only and is not to scale. The position and size of doors, windows, appliances and other features are approximate.