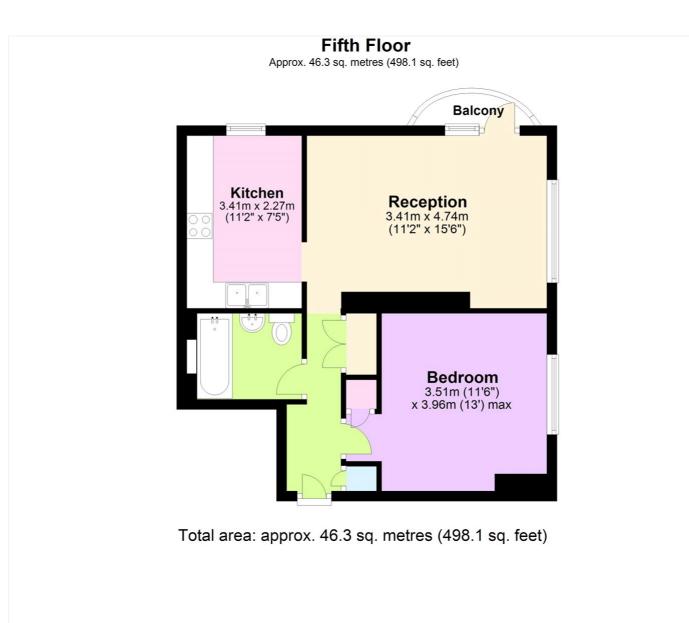

## AT A GLANCE

- superb condition

- circa 498 sq ft
- balcony
- - modern kitchen and bathroom
  - West Greenwich location

This floorplan is for illustration purposes only and is not to scale. The position and size of doors, windows, appliances and other features are approximate.