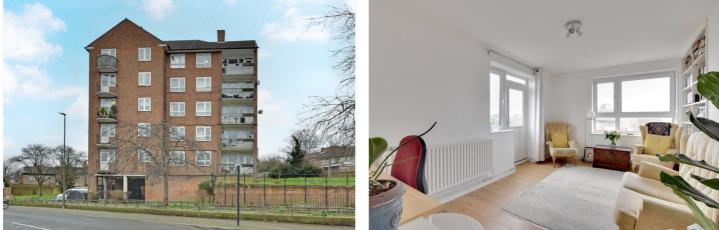

## **DESCRIPTION:**

A beautifully presented one bedroom flat that features fabulous and panoramic views of Greenwich and central London beyond. Perfectly located • one bedroom flat on one of the best roads in West Greenwich and measuring circa 498 sq. ft.

In excellent condition throughout, the property comprises a lovely 15ft double • 5th floor (with lift) aspect reception room with the aforementioned views, and leading onto a  $\bullet$  fabulous panoramic views small private balcony. Theres is a double bedroom with bespoke wardrobes and a lovely modern bathroom. The kitchen is a good size and really well fitted. Found on the 5th floor, added benefits include lift service and ample storage.

Royal Hill is widely considered one of the very best roads in the area, and • 15ft reception indeed the south east of London. The town centre is just a few minutes away,  $_{ullet}$ offering a fantastic array of shops and restaurants, along with mainline rail, riverboat service and DLR. The Royal Park is also just a few minutes away.