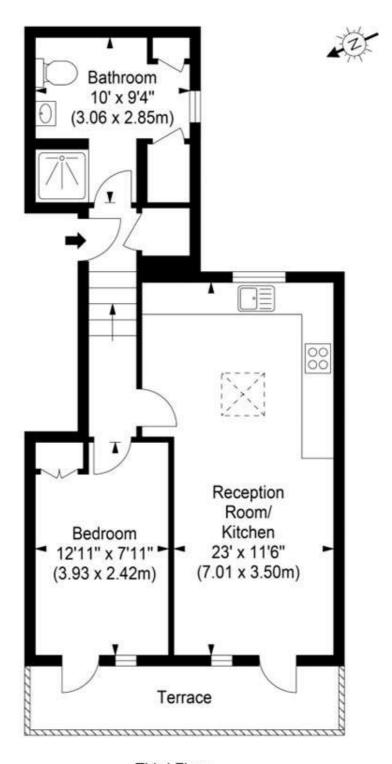

## Malvern Road, NW6 5PS

Approx. Gross Internal Area 517 sq ft - 48.04 sq m

Third Floor

Copyright THEBLÉUPLAN

Ref

Tenure: Leasehold

**Term:** Expires - 01/01/2144

Service Charge: £750 per annum