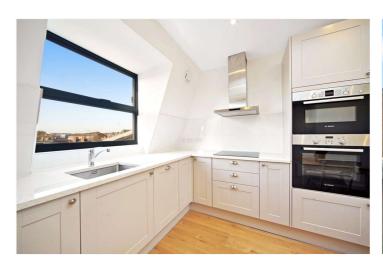

## MALVERN ROAD, NW6 £475,000 LEASEHOLD

In excellent condition, a bright and well-proportioned (517sq. ft.) loft style one bedroom apartment on the top floor of a converted house which was refurbished circa 2018. The apartment is ready for immediate occupation and retains some attractive features including, a bright open-plan kitchen/reception room, a bedroom with doors opening to a balcony and a large shower room. Malvern Road is situated close to the local shops, cafes and public transport facilities including Queen's Park Overground and Underground station (0.6 miles - Bakerloo line), Maida Vale (0.6 miles - Bakerloo line) and Westbourne Park Underground Station (0.6 miles - Circle and Hammersmith & City lines).

Double Bedroom | Shower Room | Open Plan Kitchen/Reception Room | Balcony | Loft Style | Leasehold

for every step...