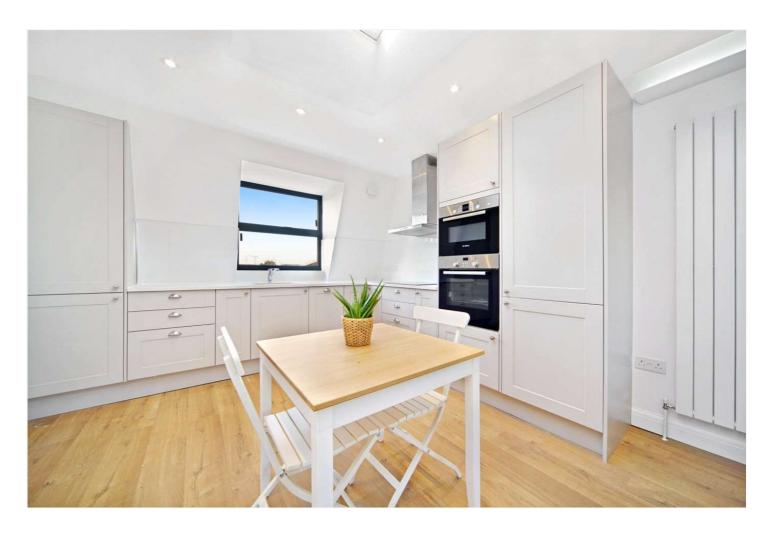

## MALVERN ROAD, NW6 £475,000 LEASEHOLD

In excellent condition, a bright and well-proportioned (517sq. ft.) loft style one bedroom apartment on the top floor of a converted house which was refurbished circa 2018. The apartment is ready for immediate occupation and retains some attractive features including, a bright open-plan kitchen/reception room, a bedroom with doors opening to a balcony and a large shower room. Malvern Road is situated close to the local shops, cafes and public transport facilities including Queen's Park Overground and Underground station (0.6 miles - Bakerloo line), Maida Vale (0.6 miles - Bakerloo line) and Westbourne Park Underground Station (0.6 miles - Circle and Hammersmith & City lines).

Double Bedroom | Shower Room | Open Plan Kitchen/Reception Room | Balcony | Loft Style | Leasehold

for every step...