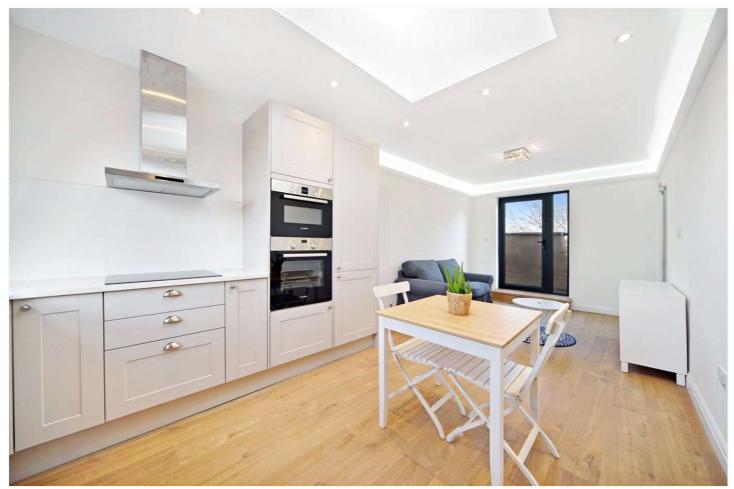

## MALVERN ROAD, NW6 £475,000 LEASEHOLD

In excellent condition, a bright and well-proportioned (517sq. ft.) loft style one bedroom apartment on the top floor of a converted house which was refurbished circa 2018. The apartment is ready for immediate occupation and retains some attractive features including, a bright open-plan kitchen/reception room, a bedroom with doors opening to a balcony and a large shower room. Malvern Road is situated close to the local shops, cafes and public transport facilities including Queen's Park Overground and Underground station (0.6 miles - Bakerloo line), Maida Vale (0.6 miles - Bakerloo line) and Westbourne Park Underground Station (0.6 miles - Circle and Hammersmith & City lines).

Double Bedroom | Shower Room | Open Plan Kitchen/Reception Room | Balcony | Loft Style | Leasehold

for every step...