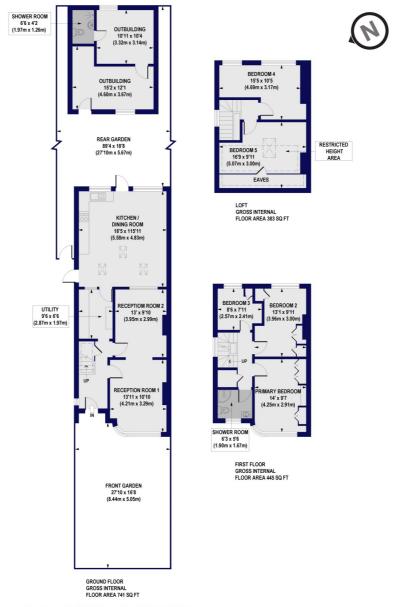

## Engel Park, NW7

Approx. Gross Internal Floor Area 1864 sq. ft / 173.17 sq. m (Including Restricted Height Area, Eaves & Gym) Approx. Gross Internal Floor Area 1432 sq. ft / 133.10 sq. m (Excluding Restricted Height Area, Eaves & Gym)

All measurements of walls, doors, windows, fittings and appliances, including their size and location, are shown as standard sizes and do not constitute any warranty or representation by the seller, their agent or CP Creative. Any intending purchaser must satisfy himself by inspection or otherwise as to the correctness of the information contained in these plans. This plan is for illustrative purposes only and should be used as such by any prospective purchasers.