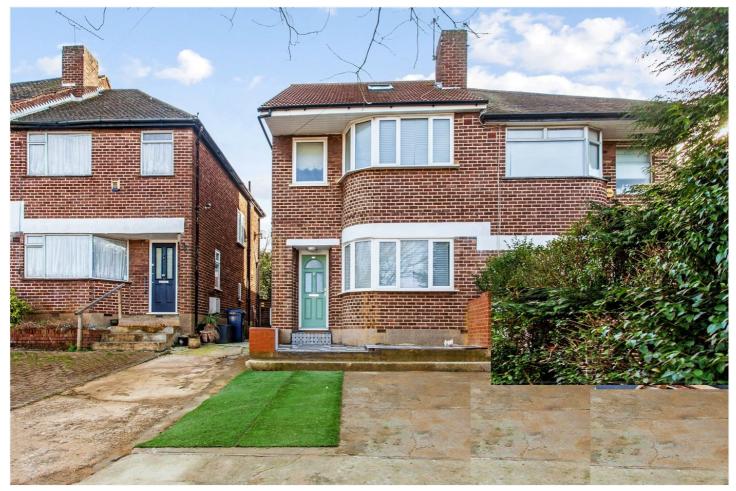

ENGEL PARK, MILL HILL EAST, LONDON, NW7 OFFERS IN THE REGION OF €800,000 FREEHOLD

## A FIVE BEDROOM SEMI-DETACHED HOUSE WITH OFF STREET PARKING

Finchley | 020 8349 3388 | finchley@winkworth.co.uk

## **DESCRIPTION:**

We are pleased to offer this five bedroom semi-detached house, ideally located for amenities, transport links, Bittacy Hill Park recreational parkland and Barnet Coptall Stadium. The property is in need of updating and comprises of two reception rooms, kitchen/dining room and utility room to the ground floor. To the first floor there are three bedrooms and a shower room and two bedrooms to the second floor. Further benefits include an outbuilding to the rear of the garden with shower room, off street parking and being offered on a chain free basis.

## **AT A GLANCE**

- Semi-detached house
- Five bedrooms
- Two reception rooms
- Kitchen/dining room
- Utility Room
- Outbuilding with shower room
- Off street parking
- Offered chain free