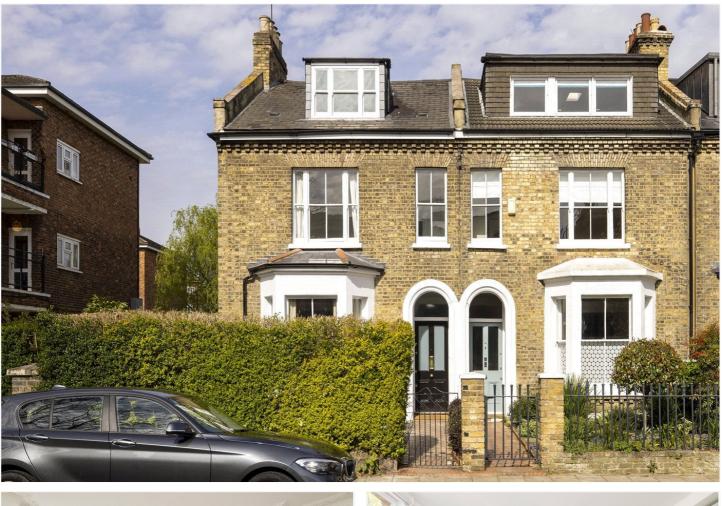

#### **DESCRIPTION:**

A splendid four-bedroom end of terrace Victorian home. Would be an ideal family home in the centre of Herne Hill in the sought after Poets' Corner. We are delighted to present for sale this wonderful family home which has been well maintained by the current owner. The property benefits from a large double reception room with wood floors and original fireplaces, a 27 ft (approx.) kitchen diner overlooking the side return and garden, four bedrooms on two floors, a large family bathroom with a WC, an additional, separate WC and ample storage throughout. The property is in excess of 1690 sq. ft. and is close to Brockwell Park, Brixton tube, Herne Hill and close proximity to good primary schools.

#### **AT A GLANCE**

- End of Terrace Victorian House
- Family Home
- Four Bedrooms
- Large Double Reception Room
- Good Sized Kitchen/Diner
- Family Bathroom
- Separate WC
- Garden with Large Side Return
- Side Access