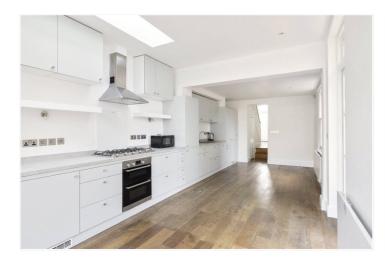

#### **DESCRIPTION:**

A splendid four-bedroom end of terrace Victorian home. Would be an ideal family home in the centre of Herne Hill in the sought after Poets' Corner. We are delighted to present for sale this wonderful family home which has been well maintained by the current owner. The property benefits from a large double reception room with wood floors and original fireplaces, a 27 ft (approx.) kitchen diner overlooking the side return and garden, four bedrooms on two floors, a large family bathroom with a WC, an additional, separate WC and ample storage throughout. The property is in excess of 1690 sq. ft. and is close to Brockwell Park, Brixton tube, Herne Hill and close proximity to good primary schools.

#### **AT A GLANCE**

- End of Terrace Victorian House
- Family Home
- Four Bedrooms
- Large Double Reception Room
- Good Sized Kitchen/Diner
- Family Bathroom
- Separate WC
- Garden with Large Side Return
- Side Access