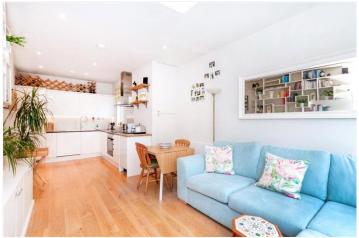

Comprising two double bedrooms, including a master with an en-suite shower room, and an additional family bathroom, the home boasts a well-equipped kitchen that opens onto a spacious living room featuring a bespoke built-in bookcase. This inviting area offers ample dining and entertainment space, with floor-to-ceiling glass doors providing direct access to a private southwest-facing garden. The property is further enhanced by the convenience of a private off-street parking space.