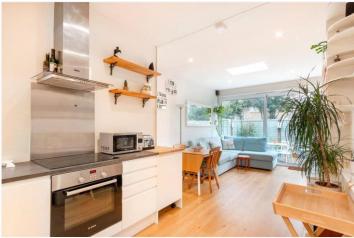

Comprising two double bedrooms, including a master with an en-suite shower room, and an additional family bathroom, the home boasts a well-equipped kitchen that opens onto a spacious living room featuring a bespoke built-in bookcase. This inviting area offers ample dining and entertainment space, with floor-to-ceiling glass doors providing direct access to a private southwest-facing garden. The property is further enhanced by the convenience of a private off-street parking space.