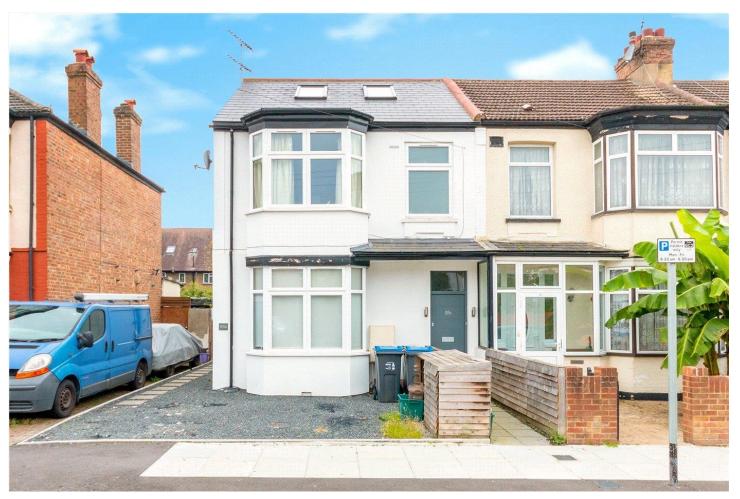

## **DESCRIPTION:**

Discover an exquisite ground floor maisonette, meticulously renovated in 2018, situated on a charming tree-lined residential road, mere moments from Tooting station and the expansive Figges Marsh. This residence provides generously proportioned living spaces, with an abundance of natural light.

Comprising two double bedrooms, including a master with an en-suite shower room, and an additional family bathroom, the home boasts a well-equipped kitchen that opens onto a spacious living room featuring a bespoke built-in bookcase. This inviting area offers ample dining and entertainment space, with floor-to-ceiling glass doors providing direct access to a private southwest-facing garden. The property is further enhanced by the convenience of a private off-street parking space.