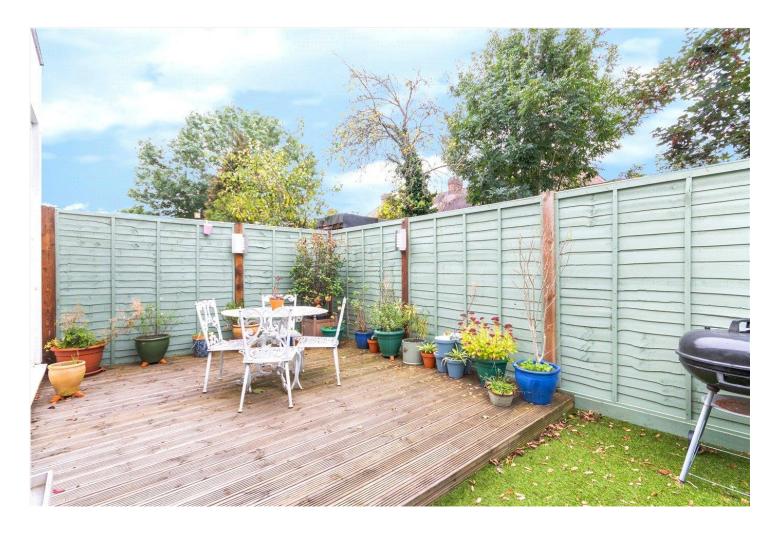

Comprising two double bedrooms, including a master with an en-suite shower room, and an additional family bathroom, the home boasts a well-equipped kitchen that opens onto a spacious living room featuring a bespoke built-in bookcase. This inviting area offers ample dining and entertainment space, with floor-to-ceiling glass doors providing direct access to a private southwest-facing garden. The property is further enhanced by the convenience of a private off-street parking space.