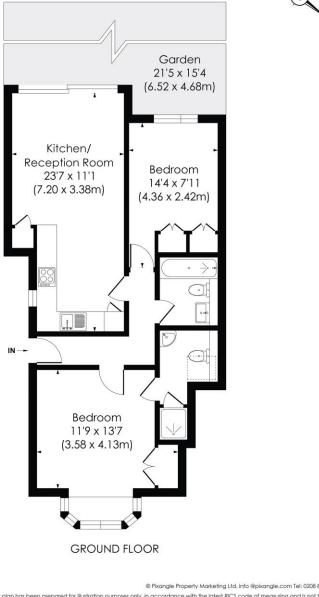

Comprising two double bedrooms, including a master with an en-suite shower room, and an additional family bathroom, the home boasts a well-equipped kitchen that opens onto a spacious living room featuring a bespoke built-in bookcase. This inviting area offers ample dining and entertainment space, with floor-to-ceiling glass doors providing direct access to a private southwest-facing garden. The property is further enhanced by the convenience of a private off-street parking space.

## FRAMFIELD ROAD CR4

Approx.Gross Internal Floor Area 695 Sq. ft/64.60 Sq. m

© Pixangle Property Marketing Ltd. info @pixangle.com Tel: 0208 870 2118

This floor plan has been prepared for illustration purposes only, in accordance with the latest RICS code of measuring and is not to scale. pixangle All measurements and areas are approximate and whilst every effort has been made to ensure the accuracy of the plan contained here, no responsibility is taken for any error, omission or misstatement.

This floorplan is for illustration purposes only and is not to scale. The position and size of doors, windows, appliances and other features are approximate.

Tooting | 020 8767 5221 | tooting@winkworth.co.uk