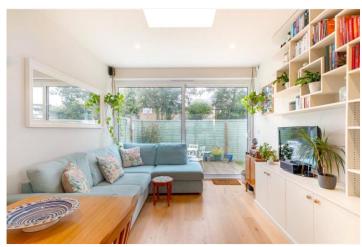

Comprising two double bedrooms, including a master with an en-suite shower room, and an additional family bathroom, the home boasts a well-equipped kitchen that opens onto a spacious living room featuring a bespoke built-in bookcase. This inviting area offers ample dining and entertainment space, with floor-to-ceiling glass doors providing direct access to a private southwest-facing garden. The property is further enhanced by the convenience of a private off-street parking space.