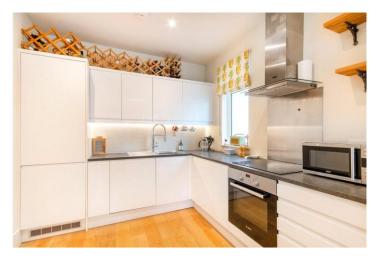

Comprising two double bedrooms, including a master with an en-suite shower room, and an additional family bathroom, the home boasts a well-equipped kitchen that opens onto a spacious living room featuring a bespoke built-in bookcase. This inviting area offers ample dining and entertainment space, with floor-to-ceiling glass doors providing direct access to a private southwest-facing garden. The property is further enhanced by the convenience of a private off-street parking space.