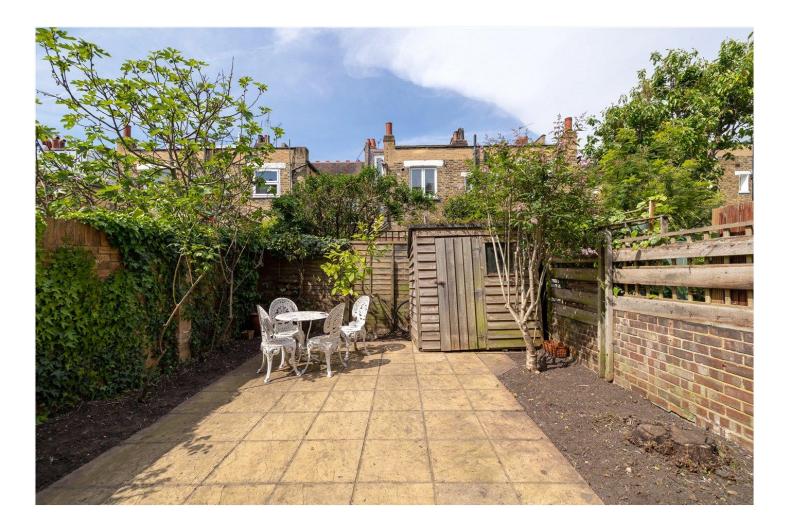

#### **DESCRIPTION:**

This spacious, bright period house in the sought-after Crabtree Conservation Area has huge potential to make it a super family home. The ground floor, with wooden flooring throughout, has a double reception room leading to an extended eat-in kitchen with French doors to a large and secluded patio garden.