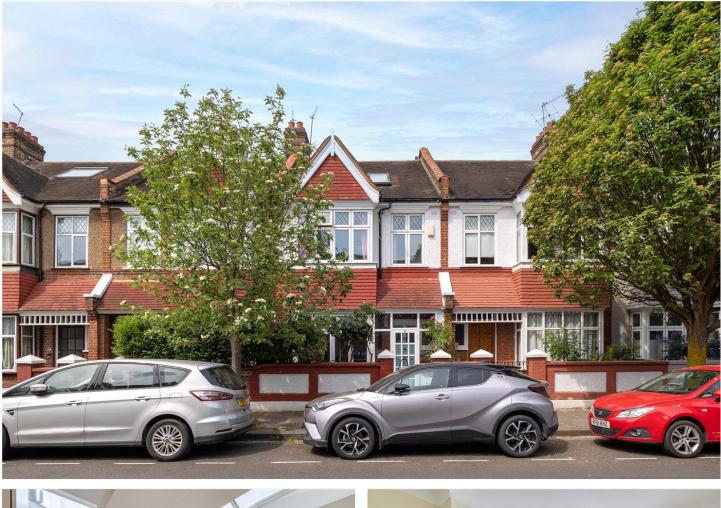

## SKELWITH ROAD, W6 £1,295,000 FREEHOLD

A rare opportunity to purchase this charming, five bedroom, two bathroom, terraced house, spanning 1,464 sq. ft, with a large North West facing garden, with great potential for modernisation.

Skelwith Road is a quiet residential street located in the heart of Brook Green, W6—one of West London's most desirable neighbourhoods. It's ideally positioned between Hammersmith and Kensington, offering excellent transport links via Hammersmith, Barons Court, and Kensington Olympia stations. The area is known for its leafy streets, good local schools, and a strong sense of community. Nearby, you'll find independent shops, cafés, and restaurants, along with larger amenities at Westfield Shopping Centre. Brook Green itself is just a short walk away, offering a green open space perfect for relaxing or exercising.