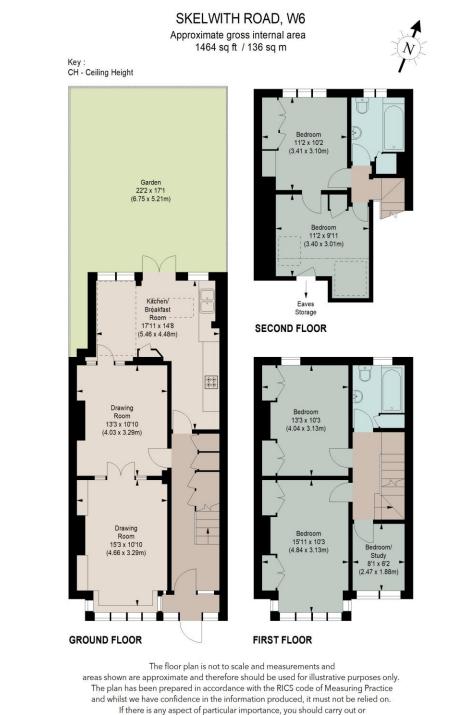

## SKELWITH ROAD, W6 £1,295,000 FREEHOLD

A rare opportunity to purchase this charming, five bedroom, two bathroom, terraced house, spanning 1,464 sq. ft, with a large North West facing garden, with great potential for modernisation.

#### **DESCRIPTION:**

This spacious, bright period house in the sought-after Crabtree Conservation Area has huge potential to make it a super family home. The ground floor, with wooden flooring throughout, has a double reception room leading to an extended eat-in kitchen with French doors to a large and secluded patio garden.

The first floor benefits from two large double bedrooms, both with natural light and built-in wardrobes. There is also a smaller bedroom on this floor which could serve as a single bedroom, a study, or even a nursery. These bedrooms are all served by a family bathroom. The second floor consists of two more bedrooms, both good-sized doubles with further built-in wardrobes, and with access to a second bathroom. This floor also benefits from built-in eaves storage. The house is being sold with no onward chain.

commission your own inspection of the property.

This floorplan is for illustration purposes only and is not to scale. The position and size of doors, windows, appliances and other features are approximate.