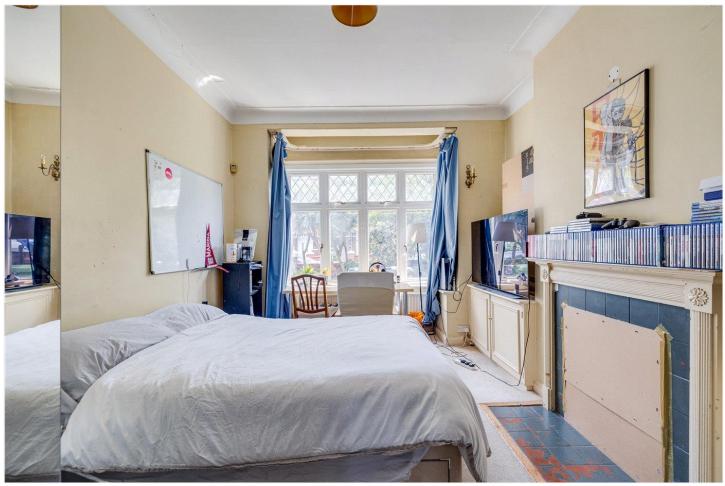

The first floor benefits from two large double bedrooms, both with natural light and built-in wardrobes. There is also a smaller bedroom on this floor which could serve as a single bedroom, a study, or even a nursery. These bedrooms are all served by a family bathroom. The second floor consists of two more bedrooms, both good-sized doubles with further built-in wardrobes, and with access to a second bathroom. This floor also benefits from built-in eaves storage. The house is being sold with no onward chain.