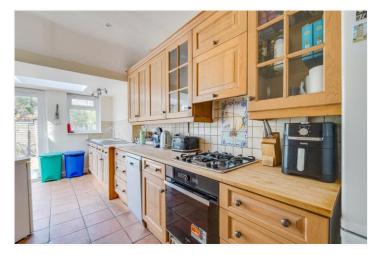

#### **DESCRIPTION:**

This spacious, bright period house in the sought-after Crabtree Conservation Area has huge potential to make it a super family home. The ground floor, with wooden flooring throughout, has a double reception room leading to an extended eat-in kitchen with French doors to a large and secluded patio garden.