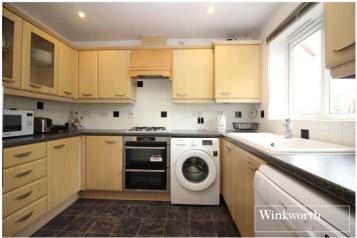

Well-proportioned accommodation totalling in excess of 1200 square feet is arranged over three levels and consists of kitchen, lounge, conservatory/dining room and guest cloakroom on the ground floor, bedrooms two and three on the first floor along with the family bathroom and a master bedroom with ensuite shower room on the upper level.