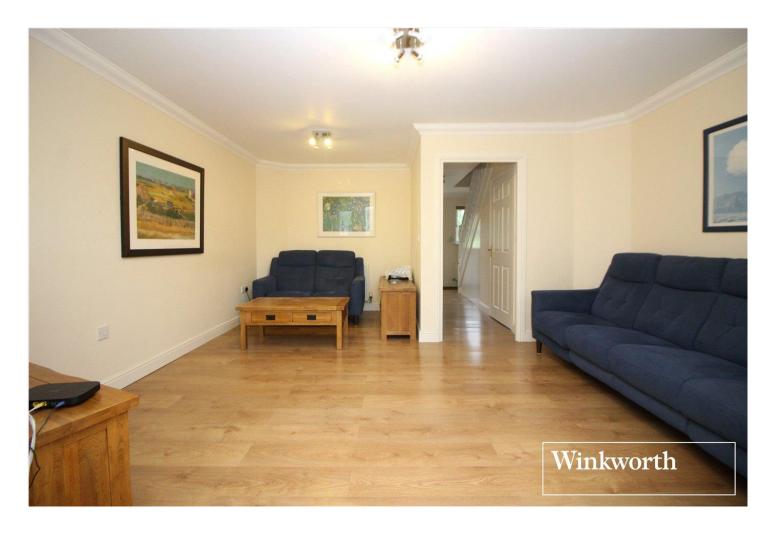

Well-proportioned accommodation totalling in excess of 1200 square feet is arranged over three levels and consists of kitchen, lounge, conservatory/dining room and guest cloakroom on the ground floor, bedrooms two and three on the first floor along with the family bathroom and a master bedroom with ensuite shower room on the upper level.