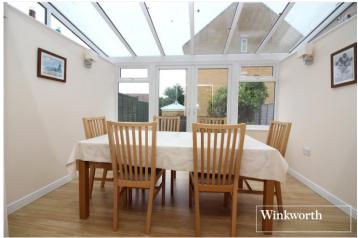

Well-proportioned accommodation totalling in excess of 1200 square feet is arranged over three levels and consists of kitchen, lounge, conservatory/dining room and guest cloakroom on the ground floor, bedrooms two and three on the first floor along with the family bathroom and a master bedroom with ensuite shower room on the upper level.