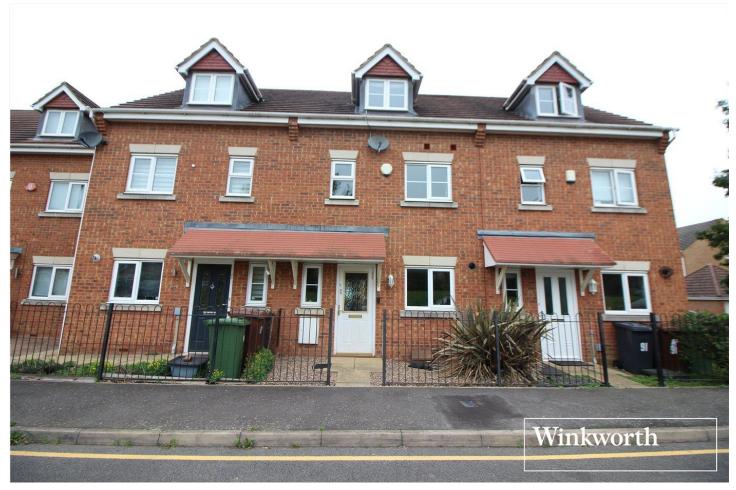

WORDSWORTH GARDENS, HERTFORDSHIRE, WD6 **£615,000** FREEHOLD

## A CHAIN FREE THREE STOREY FAMILY HOUSE WITH GARAGE IN SOUTH BOREHAMWOOD

## **DESCRIPTION:**

Located on the South side of Borehamwood, overlooking a green to the front, approx. 0.4 mile walk to Borehamwood and Elstree Thameslink Station and within easy access of several "Good" and "outstanding" Ofsted rated schools including Yavneh is this well presented family House.