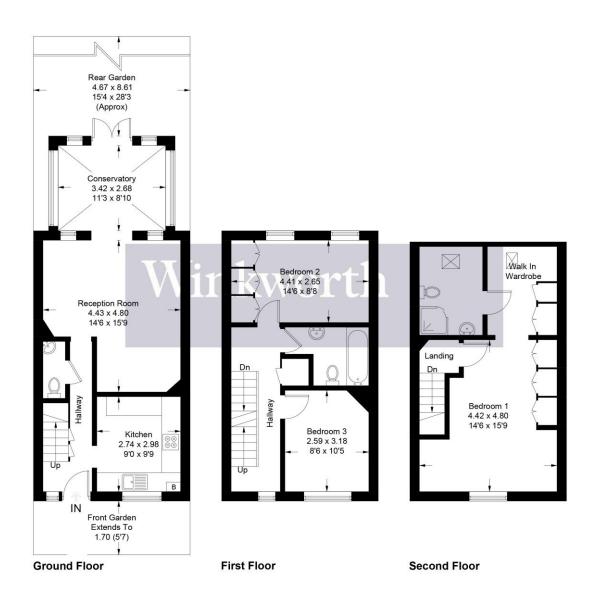

Well-proportioned accommodation totalling in excess of 1200 square feet is arranged over three levels and consists of kitchen, lounge, conservatory/dining room and guest cloakroom on the ground floor, bedrooms two and three on the first floor along with the family bathroom and a master bedroom with ensuite shower room on the upper level.

## Approximate Gross Internal Area = 113.4 sq m / 1221 sq ft

Illustration for identification purposes only, measurements are approximate, not to scale. Winkworth © 2023 (ID1013915)

This floorplan is for illustration purposes only and is not to scale. The position and size of doors, windows, appliances and other features are approximate.