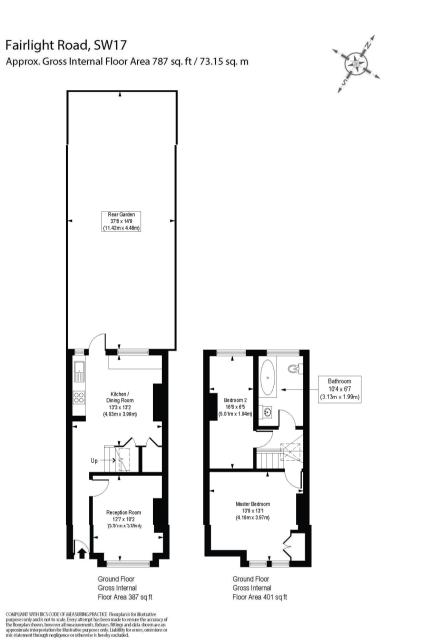

## FAIRLIGHT ROAD, SW17

An opportunity to purchase a two double bedroom terrace house, benefitting from full planning permission for a ground, first and roof level extension (ref: 2022/2860). The property retains period features and while perfectly comfortable requires some improvement and modernisation.